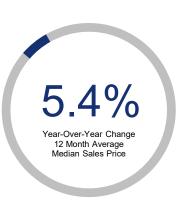

## Highlights:

- Median Sales Price is up 5.4% over a 12 month rolling average and up 4.6% from the same month last year.
- Inventory of Homes for Sale is up 16.0% over a 12 month rolling average and up 44.9% from the same month last year.
- New Listings are up 17.0% over a 12 month rolling average and up 22.9% from the same month last year.