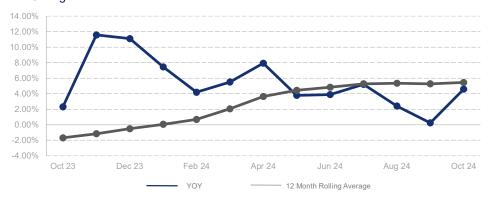

## Highlights:

- Median Sales Price is up 5.4% over a 12 month rolling average and up 4.6% from the same month last year.
- Inventory of Homes for Sale is up 16.0% over a 12 month rolling average and up 44.9% from the same month last year.
- New Listings are up 17.0% over a 12 month rolling average and up 22.9% from the same month last year.

## % Change in Median Price