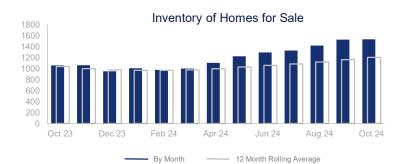

## Highlights:

- Median Sales Price is up 5.4% over a 12 month rolling average and up 4.6% from the same month last year.
- Inventory of Homes for Sale is up 16.0% over a 12 month rolling average and up 44.9% from the same month last year.
- New Listings are up 17.0% over a 12 month rolling average and up 22.9% from the same month last year.

|                             | October 2023 |             | October 2024 | + / - |
|-----------------------------|--------------|-------------|--------------|-------|
| New Listings                | 563          | <b>~~~~</b> | 692          | 22.9% |
| Pending Sales               | 399          | ~~~~        | 451          | 13.0% |
| Closed Sales                | 492          | ~~~         | 496          | 0.8%  |
| Median Sales Price          | \$634,893    | ~~~         | \$664,071    | 4.6%  |
| Average Sales Price         | \$686,195    | ~~~         | \$705,527    | 2.8%  |
| List to Sale Price Ratio    | 99.0%        | \           | 99.0%        | 0.0%  |
| Days on Market              | 28           | <b>/~~~</b> | 34           | 21.4% |
| Inventory of Homes for Sale | 1057         |             | 1532         | 44.9% |
| Months Supply of Inventory  | 2.2          | ~           | 3.0          | 36.4% |

| 12 Month Avg | + / -  |
|--------------|--------|
| 646          | 17.0%  |
| 449          | 1.0%   |
| 516          | 2.6%   |
| \$649,635    | 5.4%   |
| \$685,164    | 5.7%   |
| 98.9%        | -2.2%  |
| 34           | -14.0% |
| 1201         | 16.0%  |
| 2.5          | 29.0%  |