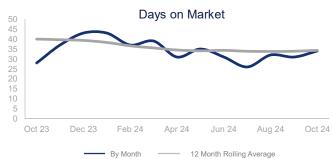

|                             | October 2023 |             | October 2024 | + / - |
|-----------------------------|--------------|-------------|--------------|-------|
| New Listings                | 563          | <b>~~~~</b> | 692          | 22.9% |
| Pending Sales               | 399          | ~~~~        | 451          | 13.0% |
| Closed Sales                | 492          | ~~~         | 496          | 0.8%  |
| Median Sales Price          | \$634,893    | ~~~         | \$664,071    | 4.6%  |
| Average Sales Price         | \$686,195    | ~~~         | \$705,527    | 2.8%  |
| List to Sale Price Ratio    | 99.0%        | \           | 99.0%        | 0.0%  |
| Days on Market              | 28           | <b>/~~~</b> | 34           | 21.4% |
| Inventory of Homes for Sale | 1057         |             | 1532         | 44.9% |
| Months Supply of Inventory  | 2.2          | ~           | 3.0          | 36.4% |

| 12 Month Avg | + / -  |
|--------------|--------|
| 646          | 17.0%  |
| 449          | 1.0%   |
| 516          | 2.6%   |
| \$649,635    | 5.4%   |
| \$685,164    | 5.7%   |
| 98.9%        | -2.2%  |
| 34           | -14.0% |
| 1201         | 16.0%  |
| 2.5          | 29.0%  |