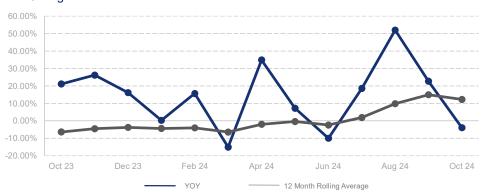

## % Change in Median Price

## Highlights:

- Median Sales Price is up 12.3% over a 12 month rolling average but down 3.9% from the same month last year.
- Inventory of Homes for Sale is up 32.9% over a 12 month rolling average and up 11.1% from the same month last year.
- List to Sales Price Ratio is down 6.5% over a 12 month rolling average and down 3.2 from the same month last year.