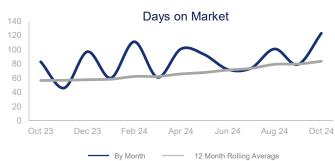

|                             | October 2023 |                                        | October 2024 | + / - |
|-----------------------------|--------------|----------------------------------------|--------------|-------|
| New Listings                | 20           | ~~~~                                   | 23           | 15.0% |
| Pending Sales               | 22           | ~~~                                    | 20           | -9.1% |
| Closed Sales                | 19           | ~~~                                    | 20           | 5.3%  |
| Median Sales Price          | \$333,000    | ~~~                                    | \$319,950    | -3.9% |
| Average Sales Price         | \$347,500    | ~~~                                    | \$361,133    | 3.9%  |
| List to Sale Price Ratio    | 95.2%        | \\\\\\\\\\\\\\\\\\\\\\\\\\\\\\\\\\\\\\ | 92.2%        | -3.2% |
| Days on Market              | 83           | <b>~~~~</b>                            | 123          | 48.2% |
| Inventory of Homes for Sale | 81           |                                        | 90           | 11.1% |
| Months Supply of Inventory  | 4.8          | ~~~                                    | 5.1          | 6.2%  |

| 12 Month Avg | +/-   |
|--------------|-------|
| 24           | 6.6%  |
| 18           | 3.4%  |
| 18           | 6.6%  |
| \$330,314    | 12.3% |
| \$360,160    | 15.7% |
| 92.8%        | -6.5% |
| 84           | 47.7% |
| 88           | 32.9% |
| 5.2          | 42.7% |