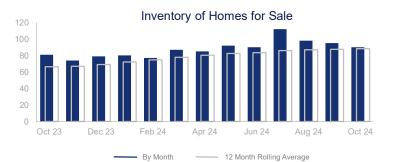

## Highlights:

- Median Sales Price is up 12.3% over a 12 month rolling average but down 3.9% from the same month last year.
- Inventory of Homes for Sale is up 32.9% over a 12 month rolling average and up 11.1% from the same month last year.
- List to Sales Price Ratio is down 6.5% over a 12 month rolling average and down 3.2 from the same month last year.

|                             | October 2023 |                                        | October 2024 | + / - |
|-----------------------------|--------------|----------------------------------------|--------------|-------|
| New Listings                | 20           | ~~~~                                   | 23           | 15.0% |
| Pending Sales               | 22           | ~~~                                    | 20           | -9.1% |
| Closed Sales                | 19           | ~~~                                    | 20           | 5.3%  |
| Median Sales Price          | \$333,000    | ~~~                                    | \$319,950    | -3.9% |
| Average Sales Price         | \$347,500    | ~~~                                    | \$361,133    | 3.9%  |
| List to Sale Price Ratio    | 95.2%        | \\\\\\\\\\\\\\\\\\\\\\\\\\\\\\\\\\\\\\ | 92.2%        | -3.2% |
| Days on Market              | 83           | <b>~~~~</b>                            | 123          | 48.2% |
| Inventory of Homes for Sale | 81           |                                        | 90           | 11.1% |
| Months Supply of Inventory  | 4.8          | ~~~                                    | 5.1          | 6.2%  |

| 12 Month Avg | +/-   |
|--------------|-------|
| 24           | 6.6%  |
| 18           | 3.4%  |
| 18           | 6.6%  |
| \$330,314    | 12.3% |
| \$360,160    | 15.7% |
| 92.8%        | -6.5% |
| 84           | 47.7% |
| 88           | 32.9% |
| 5.2          | 42.7% |