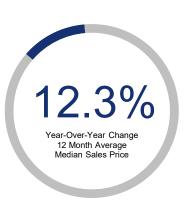

## Highlights:

- Median Sales Price is up 12.3% over a 12 month rolling average but down 3.9% from the same month last year.
- Inventory of Homes for Sale is up 32.9% over a 12 month rolling average and up 11.1% from the same month last year.
- List to Sales Price Ratio is down 6.5% over a 12 month rolling average and down 3.2 from the same month last year.