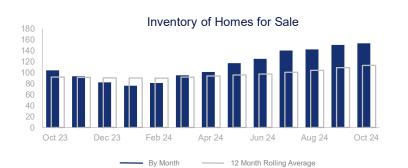

## Highlights:

- Median Sales Price is down 0.9% over a 12 month rolling average but up 3.2% from the same month last year.
- Inventory of Homes for Sale is up 23.0% over a 12 month rolling average and up 47.1% from the same month last year.
- List to Sales Price Ratio is down 8.3% over a 12 month rolling average but up 2.6 from the same month last year.

By Month 12 Month Rolling Average

|                             | October 2023 |                        | October 2024 | + / -  | 12 Month Avg | + / -  |
|-----------------------------|--------------|------------------------|--------------|--------|--------------|--------|
| New Listings                | 32           | $\checkmark$           | 41           | 28.1%  | 33           | 24.5%  |
| Pending Sales               | 14           | $\sim \sim \sim$       | 22           | 57.1%  | 18           | -0.9%  |
| Closed Sales                | 25           | $\sim$                 | 26           | 4.0%   | 20           | 4.9%   |
| Median Sales Price          | \$349,000    | $\sim \sim$            | \$360,000    | 3.2%   | \$355,142    | -0.9%  |
| Average Sales Price         | \$383,059    | $\sim$                 | \$376,591    | -1.7%  | \$397,709    | -23.4% |
| List to Sale Price Ratio    | 92.3%        | $\checkmark \sim \sim$ | 94.7%        | 2.6%   | 94.7%        | -8.3%  |
| Days on Market              | 98           | $\sim \sim \sim$       | 52           | -46.9% | 76           | -1.5%  |
| Inventory of Homes for Sale | 104          |                        | 153          | 47.1%  | 113          | 23.0%  |
| Months Supply of Inventory  | 5.8          |                        | 7.6          | 31.0%  | 5.7          | 27.5%  |