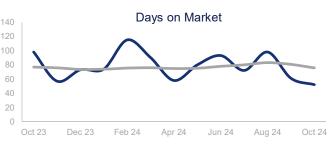

By Month 12 Month Rolling Average

|                             | October 2023 |                        | October 2024 | + / -  | 12 Month Avg | + / -  |
|-----------------------------|--------------|------------------------|--------------|--------|--------------|--------|
| New Listings                | 32           | $\checkmark$           | 41           | 28.1%  | 33           | 24.5%  |
| Pending Sales               | 14           | $\sim \sim \sim$       | 22           | 57.1%  | 18           | -0.9%  |
| Closed Sales                | 25           | $\sim$                 | 26           | 4.0%   | 20           | 4.9%   |
| Median Sales Price          | \$349,000    | $\sim \sim$            | \$360,000    | 3.2%   | \$355,142    | -0.9%  |
| Average Sales Price         | \$383,059    | $\sim$                 | \$376,591    | -1.7%  | \$397,709    | -23.4% |
| List to Sale Price Ratio    | 92.3%        | $\checkmark \sim \sim$ | 94.7%        | 2.6%   | 94.7%        | -8.3%  |
| Days on Market              | 98           | $\sim \sim \sim$       | 52           | -46.9% | 76           | -1.5%  |
| Inventory of Homes for Sale | 104          |                        | 153          | 47.1%  | 113          | 23.0%  |
| Months Supply of Inventory  | 5.8          |                        | 7.6          | 31.0%  | 5.7          | 27.5%  |