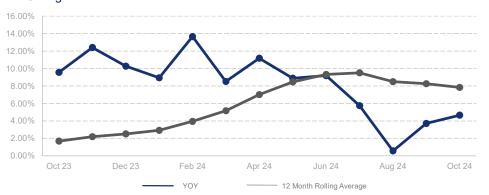

## Highlights:

- Median Sales Price is up 7.8% over a 12 month rolling average and up 4.7% from the same month last year.
- Inventory of Homes for Sale is up 38.6% over a 12 month rolling average and up 52.0% from the same month last year.
- List to Sale Price Ratio is down 0.8% over a 12 month rolling average and down 1.2% from the same month last year.

## % Change in Median Price

7.8%
Year-Over-Year Change
12 Month Average
Median Sales Price