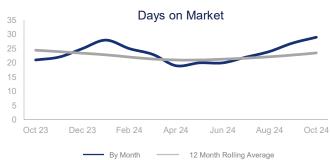

|                             | October 2023 |     | October 2024 | +/-   |
|-----------------------------|--------------|-----|--------------|-------|
| New Listings                | 2307         | ~~  | 2765         | 19.9% |
| Pending Sales               | 1643         |     | 2007         | 22.2% |
| Closed Sales                | 1735         |     | 1977         | 13.9% |
| Median Sales Price          | \$860,000    | ~~  | \$900,000    | 4.7%  |
| Average Sales Price         | \$1,122,989  | ~~~ | \$1,204,749  | 7.3%  |
| List to Sale Price Ratio    | 99.0%        |     | 97.8%        | -1.2% |
| Days on Market              | 21           |     | 29           | 38.1% |
| Inventory of Homes for Sale | 3137         |     | 4767         | 52.0% |
| Months Supply of Inventory  | 1.7          |     | 2.5          | 47.1% |

| 12 Month Avg | +/-   |
|--------------|-------|
| 2601         | 20.9% |
| 1933         | 3.6%  |
| 1848         | 1.7%  |
| \$897,018    | 7.8%  |
| \$1,182,659  | 8.7%  |
| 99.2%        | -0.8% |
| 23           | -3.9% |
| 3719         | 38.6% |
| 2.0          | 52.9% |