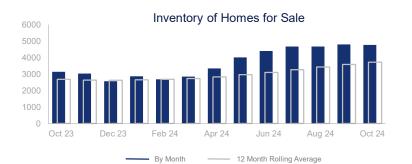

## Highlights:

- Median Sales Price is up 7.8% over a 12 month rolling average and up 4.7% from the same month last year.
- Inventory of Homes for Sale is up 38.6% over a 12 month rolling average and up 52.0% from the same month last year.
- List to Sale Price Ratio is down 0.8% over a 12 month rolling average and down 1.2% from the same month last year.

|                             | October 2023 |     | October 2024 | +/-   |
|-----------------------------|--------------|-----|--------------|-------|
| New Listings                | 2307         | ~~  | 2765         | 19.9% |
| Pending Sales               | 1643         |     | 2007         | 22.2% |
| Closed Sales                | 1735         |     | 1977         | 13.9% |
| Median Sales Price          | \$860,000    | ~~  | \$900,000    | 4.7%  |
| Average Sales Price         | \$1,122,989  | ~~~ | \$1,204,749  | 7.3%  |
| List to Sale Price Ratio    | 99.0%        |     | 97.8%        | -1.2% |
| Days on Market              | 21           |     | 29           | 38.1% |
| Inventory of Homes for Sale | 3137         |     | 4767         | 52.0% |
| Months Supply of Inventory  | 1.7          |     | 2.5          | 47.1% |

| 12 Month Avg | +/-   |
|--------------|-------|
| 2601         | 20.9% |
| 1933         | 3.6%  |
| 1848         | 1.7%  |
| \$897,018    | 7.8%  |
| \$1,182,659  | 8.7%  |
| 99.2%        | -0.8% |
| 23           | -3.9% |
| 3719         | 38.6% |
| 2.0          | 52.9% |