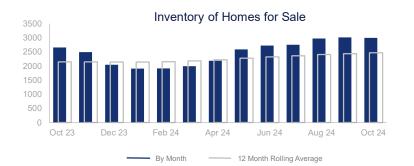

## Highlights:

- Median Sales Price is up 3.7% over a 12 month rolling average and up 3.7% from the same month last year.
- Inventory of Homes for Sale is up 14.8% over a 12 month rolling average and up 12.9% from the same month last year.
- Closed Sales are up 6.0% over a 12 month rolling average and up 10.6% from the same month last year.

|                             | October 2023 |            | October 2024 | +/-    |
|-----------------------------|--------------|------------|--------------|--------|
| New Listings                | 1145         | <b>→</b>   | 1311         | 14.5%  |
| Pending Sales               | 764          |            | 866          | 13.4%  |
| Closed Sales                | 921          | ~~~        | 1019         | 10.6%  |
| Median Sales Price          | \$518,605    |            | \$537,990    | 3.7%   |
| Average Sales Price         | \$611,437    | <b>~~~</b> | \$645,518    | 5.6%   |
| List to Sale Price Ratio    | 96.3%        | ~~         | 96.6%        | 0.3%   |
| Days on Market              | 42           | <b>✓</b>   | 50           | 19.0%  |
| Inventory of Homes for Sale | 2652         |            | 2995         | 12.9%  |
| Months Supply of Inventory  | 2.8          |            | 3.0          | 7.1%   |
| Single Family Permits       | 136          | <b>~~~</b> | 65           | -52.2% |

| 12 Month Avg | +/-    |
|--------------|--------|
| 1255         | 7.2%   |
| 899          | 4.5%   |
| 967          | 6.0%   |
| \$530,661    | 3.7%   |
| \$620,278    | 4.0%   |
| 97.4%        | -3.3%  |
| 46           | 8.2%   |
| 2465         | 14.8%  |
| 2.5          | 15.9%  |
| 79           | -17.3% |