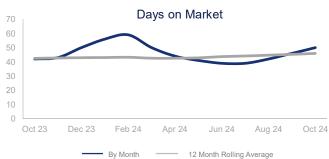

|                             | October 2023 |            | October 2024 | +/-    |
|-----------------------------|--------------|------------|--------------|--------|
| New Listings                | 1145         | <b>→</b>   | 1311         | 14.5%  |
| Pending Sales               | 764          |            | 866          | 13.4%  |
| Closed Sales                | 921          | ~~~        | 1019         | 10.6%  |
| Median Sales Price          | \$518,605    |            | \$537,990    | 3.7%   |
| Average Sales Price         | \$611,437    | <b>~~~</b> | \$645,518    | 5.6%   |
| List to Sale Price Ratio    | 96.3%        | ~~         | 96.6%        | 0.3%   |
| Days on Market              | 42           | <b>✓</b>   | 50           | 19.0%  |
| Inventory of Homes for Sale | 2652         |            | 2995         | 12.9%  |
| Months Supply of Inventory  | 2.8          |            | 3.0          | 7.1%   |
| Single Family Permits       | 136          | <b>~~~</b> | 65           | -52.2% |

| 12 Month Avg | +/-    |
|--------------|--------|
| 1255         | 7.2%   |
| 899          | 4.5%   |
| 967          | 6.0%   |
| \$530,661    | 3.7%   |
| \$620,278    | 4.0%   |
| 97.4%        | -3.3%  |
| 46           | 8.2%   |
| 2465         | 14.8%  |
| 2.5          | 15.9%  |
| 79           | -17.3% |