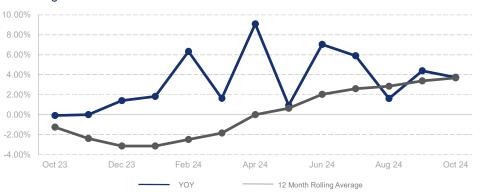

## Highlights:

- Median Sales Price is up 3.7% over a 12 month rolling average and up 3.7% from the same month last year.
- Inventory of Homes for Sale is up 14.8% over a 12 month rolling average and up 12.9% from the same month last year.
- Closed Sales are up 6.0% over a 12 month rolling average and up 10.6% from the same month last year.

## % Change in Median Price