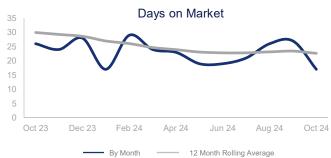

|                             | October 2023 |            | October 2024 | +/-    |
|-----------------------------|--------------|------------|--------------|--------|
| New Listings                | 1704         | <b>~~~</b> | 2028         | 19.0%  |
| Pending Sales               | 1185         | ~~~        | 1242         | 4.8%   |
| Closed Sales                | 1556         | <b>~~~</b> | 1762         | 13.2%  |
| Median Sales Price          | \$1,090,000  | ~          | \$1,175,000  | 7.8%   |
| Average Sales Price         | \$1,403,765  | ~~~        | \$1,504,389  | 7.2%   |
| List to Sale Price Ratio    | 99.3%        | ~          | 98.5%        | -0.8%  |
| Days on Market              | 26           | ~~~        | 17           | -34.6% |
| Inventory of Homes for Sale | 2910         |            | 4245         | 45.9%  |
| Months Supply of Inventory  | 1.9          |            | 2.6          | 36.8%  |

| 12 Month Avg | +/-    |
|--------------|--------|
| 1907         | 13.2%  |
| 1195         | 5.5%   |
| 1627         | 2.9%   |
| \$1,169,033  | 13.4%  |
| \$1,513,012  | 11.7%  |
| 100.0%       | -1.2%  |
| 23           | -24.5% |
| 3338         | 10.9%  |
| 2.1          | 18.0%  |