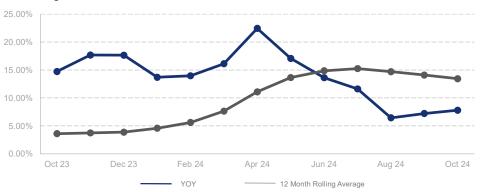

## % Change in Median Price

## Highlights:

- Median Sales Price is up 13.4% over a 12 month rolling average and up 7.8% from the same month last year.
- Inventory of Homes for Sale is up 10.9% over a 12 month rolling average and up 45.9% from the same month last year.
- Closed Sales are up 2.9% over a 12 month rolling average and up 13.2% from the same month last year.