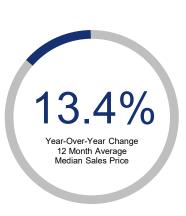

## Highlights:

- Median Sales Price is up 13.4% over a 12 month rolling average and up 7.8% from the same month last year.
- Inventory of Homes for Sale is up 10.9% over a 12 month rolling average and up 45.9% from the same month last year.
- Closed Sales are up 2.9% over a 12 month rolling average and up 13.2% from the same month last year.