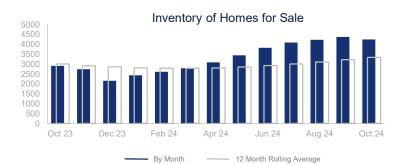

## Highlights:

- Median Sales Price is up 13.4% over a 12 month rolling average and up 7.8% from the same month last year.
- Inventory of Homes for Sale is up 10.9% over a 12 month rolling average and up 45.9% from the same month last year.
- Closed Sales are up 2.9% over a 12 month rolling average and up 13.2% from the same month last year.

|                             | October 2023 |            | October 2024 | +/-    |
|-----------------------------|--------------|------------|--------------|--------|
| New Listings                | 1704         | <b>~~~</b> | 2028         | 19.0%  |
| Pending Sales               | 1185         | ~~~        | 1242         | 4.8%   |
| Closed Sales                | 1556         | <b>~~~</b> | 1762         | 13.2%  |
| Median Sales Price          | \$1,090,000  | ~          | \$1,175,000  | 7.8%   |
| Average Sales Price         | \$1,403,765  | ~~~        | \$1,504,389  | 7.2%   |
| List to Sale Price Ratio    | 99.3%        | ~          | 98.5%        | -0.8%  |
| Days on Market              | 26           | ~~~        | 17           | -34.6% |
| Inventory of Homes for Sale | 2910         |            | 4245         | 45.9%  |
| Months Supply of Inventory  | 1.9          |            | 2.6          | 36.8%  |

| 12 Month Avg | +/-    |
|--------------|--------|
| 1907         | 13.2%  |
| 1195         | 5.5%   |
| 1627         | 2.9%   |
| \$1,169,033  | 13.4%  |
| \$1,513,012  | 11.7%  |
| 100.0%       | -1.2%  |
| 23           | -24.5% |
| 3338         | 10.9%  |
| 2.1          | 18.0%  |