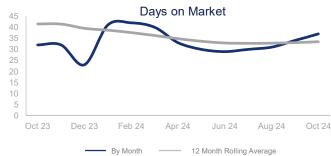

|                             | October 2023 |              | October 2024 | +/-   |
|-----------------------------|--------------|--------------|--------------|-------|
| New Listings                | 3231         | <b>\</b>     | 3812         | 18.0% |
| Pending Sales               | 2163         | <i></i>      | 2527         | 16.8% |
| Closed Sales                | 2148         |              | 2406         | 12.0% |
| Median Sales Price          | \$420,000    | ~~           | \$440,000    | 4.8%  |
| Average Sales Price         | \$496,129    | ~~~          | \$529,643    | 6.8%  |
| Days on Market              | 32           | ~            | 37           | 15.6% |
| Inventory of Homes for Sale | 5902         |              | 7864         | 33.2% |
| Months Supply of Inventory  | 2.4          |              | 3.2          | 33.3% |
| Single Family Permits       | 445          | <b>/</b> ~~√ | 416          | -6.5% |

| 12 Month Avg | +/-    |
|--------------|--------|
| 3547         | 12.3%  |
| 2621         | 1.3%   |
| 2449         | 1.5%   |
| \$433,794    | 6.4%   |
| \$533,453    | 9.3%   |
| 33           | -19.4% |
| 6176         | -2.4%  |
| 2.5          | 3.8%   |
| 535          | -4.6%  |