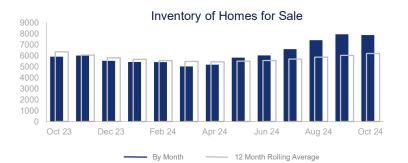

## Highlights:

- Median Sales Price is up 6.4% over a 12 month rolling average and up 4.8% from the same month last year.
- Inventory of Homes for Sale is down 2.4% over a 12 month rolling average but up 33.2% from the same month last year.
- Closed Sales are up 1.5% over a 12 month rolling average and up 12.0% from the same month last year.

|                             | October 2023 |              | October 2024 | +/-   |
|-----------------------------|--------------|--------------|--------------|-------|
| New Listings                | 3231         | <b>\</b>     | 3812         | 18.0% |
| Pending Sales               | 2163         | <i></i>      | 2527         | 16.8% |
| Closed Sales                | 2148         |              | 2406         | 12.0% |
| Median Sales Price          | \$420,000    | ~~           | \$440,000    | 4.8%  |
| Average Sales Price         | \$496,129    | ~~~          | \$529,643    | 6.8%  |
| Days on Market              | 32           | ~            | 37           | 15.6% |
| Inventory of Homes for Sale | 5902         |              | 7864         | 33.2% |
| Months Supply of Inventory  | 2.4          |              | 3.2          | 33.3% |
| Single Family Permits       | 445          | <b>/</b> ~~√ | 416          | -6.5% |

| 12 Month Avg | +/-    |
|--------------|--------|
| 3547         | 12.3%  |
| 2621         | 1.3%   |
| 2449         | 1.5%   |
| \$433,794    | 6.4%   |
| \$533,453    | 9.3%   |
| 33           | -19.4% |
| 6176         | -2.4%  |
| 2.5          | 3.8%   |
| 535          | -4.6%  |