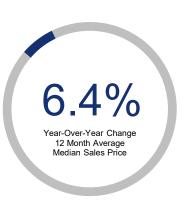

## Highlights:

- Median Sales Price is up 6.4% over a 12 month rolling average and up 4.8% from the same month last year.
- Inventory of Homes for Sale is down 2.4% over a 12 month rolling average but up 33.2% from the same month last year.
- Closed Sales are up 1.5% over a 12 month rolling average and up 12.0% from the same month last year.

| 12 Month Avg | +/-    |
|--------------|--------|
| 3547         | 12.3%  |
| 2621         | 1.3%   |
| 2449         | 1.5%   |
| \$433,794    | 6.4%   |
| \$533,453    | 9.3%   |
| 33           | -19.4% |
| 6176         | -2.4%  |
| 2.5          | 3.8%   |
| 535          | -4.6%  |