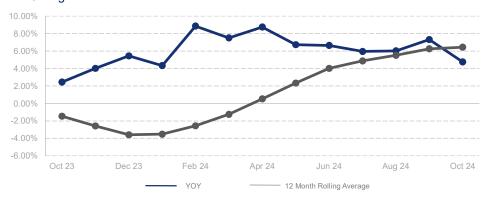

## % Change in Median Price

## Highlights:

- Median Sales Price is up 6.4% over a 12 month rolling average and up 4.8% from the same month last year.
- Inventory of Homes for Sale is down 2.4% over a 12 month rolling average but up 33.2% from the same month last year.
- Closed Sales are up 1.5% over a 12 month rolling average and up 12.0% from the same month last year.