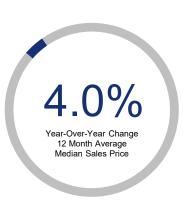

## Highlights:

- Median Sales Price is up 4.0% over a 12 month rolling average and up 1.0% from the same month last year.
- Inventory of Homes for Sale is up 5.2% over a 12 month rolling average and up 23.3% from the same month last year.
- Days on Market is up 7.9% over a 12 month rolling average and up 12.7% from the same month last year.