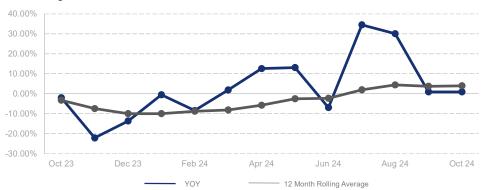

## % Change in Median Price

## Highlights:

- Median Sales Price is up 4.0% over a 12 month rolling average and up 1.0% from the same month last year.
- Inventory of Homes for Sale is up 5.2% over a 12 month rolling average and up 23.3% from the same month last year.
- Days on Market is up 7.9% over a 12 month rolling average and up 12.7% from the same month last year.

|                             | October 2023 |             | October 2024 | +/-   |
|-----------------------------|--------------|-------------|--------------|-------|
| New Listings                | 77           | <b>~~~~</b> | 92           | 19.5% |
| Pending Sales               | 48           | ~~~         | 49           | 2.1%  |
| Closed Sales                | 43           | ~~~         | 45           | 4.7%  |
| Median Sales Price          | \$487,994    | ~~~         | \$492,642    | 1.0%  |
| Average Sales Price         | \$579,462    | ~~~~        | \$580,843    | 0.2%  |
| List to Sale Price Ratio    | 96.1%        | <b>\\\\</b> | 96.2%        | 0.1%  |
| Days on Market              | 79           |             | 89           | 12.7% |
| Inventory of Homes for Sale | 258          |             | 318          | 23.3% |
| Months Supply of Inventory  | 5.3          |             | 6.5          | 23.1% |
| Single Family Permits       | 37           | ~~~~        | 50           | 35.1% |