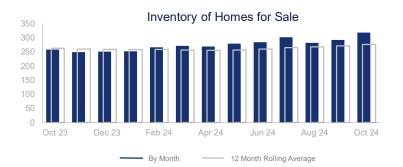

## Highlights:

- Median Sales Price is up 4.0% over a 12 month rolling average and up 1.0% from the same month last year.
- Inventory of Homes for Sale is up 5.2% over a 12 month rolling average and up 23.3% from the same month last year.
- Days on Market is up 7.9% over a 12 month rolling average and up 12.7% from the same month last year.

|                             | October 2023 |             | October 2024 | +/-   |
|-----------------------------|--------------|-------------|--------------|-------|
| New Listings                | 77           | <b>~~~~</b> | 92           | 19.5% |
| Pending Sales               | 48           | ~~~         | 49           | 2.1%  |
| Closed Sales                | 43           | ~~~         | 45           | 4.7%  |
| Median Sales Price          | \$487,994    | ~~~         | \$492,642    | 1.0%  |
| Average Sales Price         | \$579,462    | ~~~~        | \$580,843    | 0.2%  |
| List to Sale Price Ratio    | 96.1%        | <b>\\\\</b> | 96.2%        | 0.1%  |
| Days on Market              | 79           |             | 89           | 12.7% |
| Inventory of Homes for Sale | 258          |             | 318          | 23.3% |
| Months Supply of Inventory  | 5.3          |             | 6.5          | 23.1% |
| Single Family Permits       | 37           | ~~~~        | 50           | 35.1% |

| 12 Month Avg | +/-   |
|--------------|-------|
| 87           | 9.2%  |
| 52           | -3.8% |
| 47           | -1.6% |
| \$520,425    | 4.0%  |
| \$571,941    | 1.6%  |
| 95.9%        | -5.1% |
| 87           | 7.9%  |
| 276          | 5.2%  |
| 5.5          | 11.4% |
| 33           | 39.2% |