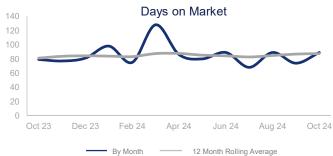

## Highlights:

- Median Sales Price is up 4.0% over a 12 month rolling average and up 1.0% from the same month last year.
- Inventory of Homes for Sale is up 5.2% over a 12 month rolling average and up 23.3% from the same month last year.
- Days on Market is up 7.9% over a 12 month rolling average and up 12.7% from the same month last year.

|                             | October 2023 |             | October 2024 | +/-   |
|-----------------------------|--------------|-------------|--------------|-------|
| New Listings                | 77           | <b>~~~~</b> | 92           | 19.5% |
| Pending Sales               | 48           | ~~~         | 49           | 2.1%  |
| Closed Sales                | 43           | ~~~         | 45           | 4.7%  |
| Median Sales Price          | \$487,994    | ~~~         | \$492,642    | 1.0%  |
| Average Sales Price         | \$579,462    | ~~~~        | \$580,843    | 0.2%  |
| List to Sale Price Ratio    | 96.1%        | <b>\\\\</b> | 96.2%        | 0.1%  |
| Days on Market              | 79           |             | 89           | 12.7% |
| Inventory of Homes for Sale | 258          |             | 318          | 23.3% |
| Months Supply of Inventory  | 5.3          |             | 6.5          | 23.1% |
| Single Family Permits       | 37           | ~~~~        | 50           | 35.1% |

| 12 Month Avg | +/-   |
|--------------|-------|
| 87           | 9.2%  |
| 52           | -3.8% |
| 47           | -1.6% |
| \$520,425    | 4.0%  |
| \$571,941    | 1.6%  |
| 95.9%        | -5.1% |
| 87           | 7.9%  |
| 276          | 5.2%  |
| 5.5          | 11.4% |
| 33           | 39.2% |