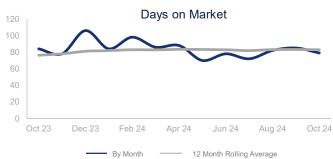

|                             | October 2023 |             | October 2024 | +/-   |
|-----------------------------|--------------|-------------|--------------|-------|
| New Listings                | 443          | ~~~         | 539          | 21.7% |
| Closed Sales                | 360          | ~~~         | 383          | 6.4%  |
| Median Sales Price          | \$373,294    |             | \$350,472    | -6.1% |
| Average Sales Price         | \$465,016    | ~~~         | \$431,831    | -7.1% |
| List to Sale Price Ratio    | 93.0%        |             | 93.0%        | 0.0%  |
| Days on Market              | 84           | <b>~~~~</b> | 79           | -6.0% |
| Inventory of Homes for Sale | 1594         |             | 1820         | 14.2% |
| Months Supply of Inventory  | 4.4          |             | 4.5          | 3.2%  |

| 12 Month Avg | +/-   |
|--------------|-------|
| 540          | 18.0% |
| 409          | 13.2% |
| \$378,521    | -6.2% |
| \$478,554    | -3.6% |
| 94.2%        | -6.4% |
| 83           | 8.7%  |
| 1682         | 22.6% |
| 4.4          | 18.2% |