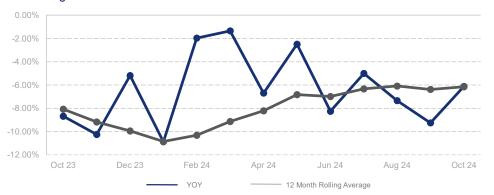

## % Change in Median Price

## Highlights:

- Median Sales Price is down 6.2% over a 12 month rolling average and down 6.1% from the same month last year.
- Inventory of Homes for Sale is up 22.6% over a 12 month rolling average and up 14.2% from the same month last year.
- Closed Sales are up 13.2% over a 12 month rolling average and up 6.4% from the same month last year.