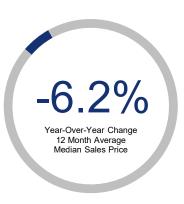

## Highlights:

- Median Sales Price is down 6.2% over a 12 month rolling average and down 6.1% from the same month last year.
- Inventory of Homes for Sale is up 22.6% over a 12 month rolling average and up 14.2% from the same month last year.
- Closed Sales are up 13.2% over a 12 month rolling average and up 6.4% from the same month last year.