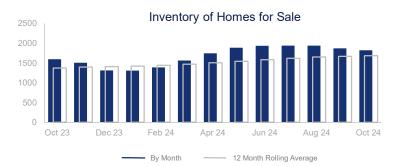

## Highlights:

- Median Sales Price is down 6.2% over a 12 month rolling average and down 6.1% from the same month last year.
- Inventory of Homes for Sale is up 22.6% over a 12 month rolling average and up 14.2% from the same month last year.
- Closed Sales are up 13.2% over a 12 month rolling average and up 6.4% from the same month last year.

|                             | October 2023 |             | October 2024 | +/-   |
|-----------------------------|--------------|-------------|--------------|-------|
| New Listings                | 443          | ~~~         | 539          | 21.7% |
| Closed Sales                | 360          | ~~~         | 383          | 6.4%  |
| Median Sales Price          | \$373,294    |             | \$350,472    | -6.1% |
| Average Sales Price         | \$465,016    | ~~~         | \$431,831    | -7.1% |
| List to Sale Price Ratio    | 93.0%        |             | 93.0%        | 0.0%  |
| Days on Market              | 84           | <b>~~~~</b> | 79           | -6.0% |
| Inventory of Homes for Sale | 1594         |             | 1820         | 14.2% |
| Months Supply of Inventory  | 4.4          |             | 4.5          | 3.2%  |

| 12 Month Avg | +/-   |
|--------------|-------|
| 540          | 18.0% |
| 409          | 13.2% |
| \$378,521    | -6.2% |
| \$478,554    | -3.6% |
| 94.2%        | -6.4% |
| 83           | 8.7%  |
| 1682         | 22.6% |
| 4.4          | 18.2% |