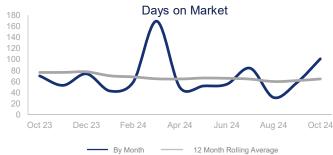

|                             | October 2023 |          | October 2024 | +/-    |
|-----------------------------|--------------|----------|--------------|--------|
| New Listings                | 3            | ~~~      | 5            | 66.7%  |
| Pending Sales               | 5            | <b>✓</b> | 1            | -80.0% |
| Closed Sales                | 4            | ~~^      | 4            | 0.0%   |
| Median Sales Price          | \$253,900    |          | \$260,000    | 2.4%   |
| Average Sales Price         | \$218,575    | ~~       | \$325,425    | 48.9%  |
| List to Sale Price Ratio    | 87.1%        |          | 87.1%        | 0.0%   |
| Days on Market              | 70           | ~~       | 101          | 44.3%  |
| Inventory of Homes for Sale | 21           |          | 25           | 19.0%  |
| Months Supply of Inventory  | 3.7          |          | 6.8          | 83.8%  |

| 12 Month Avg | +/-    |  |  |
|--------------|--------|--|--|
| 5            | -26.2% |  |  |
| 3            | -35.7% |  |  |
| 4            | -33.3% |  |  |
| \$258,439    | 11.6%  |  |  |
| \$275,032    | 17.5%  |  |  |
| 92.3%        | -9.4%  |  |  |
| 65           | -15.7% |  |  |
| 20           | -10.6% |  |  |
| 4.7          | 16.9%  |  |  |