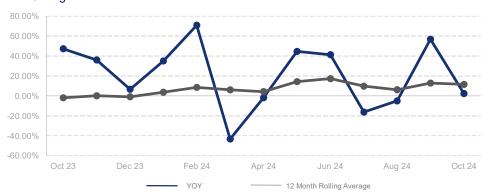

4%   |
| Average Sales Price         | \$218,575    | ~~       | \$325,425    | 48.9%  |
| List to Sale Price Ratio    | 87.1%        |          | 87.1%        | 0.0%   |
| Days on Market              | 70           | ~~       | 101          | 44.3%  |
| Inventory of Homes for Sale | 21           |          | 25           | 19.0%  |
| Months Supply of Inventory  | 3.7          |          | 6.8          | 83.8%  |

| 12 Month Avg | +/-    |  |  |
|--------------|--------|--|--|
| 5            | -26.2% |  |  |
| 3            | -35.7% |  |  |
| 4            | -33.3% |  |  |
| \$258,439    | 11.6%  |  |  |
| \$275,032    | 17.5%  |  |  |
| 92.3%        | -9.4%  |  |  |
| 65           | -15.7% |  |  |
| 20           | -10.6% |  |  |
| 4.7          | 16.9%  |  |  |

## % Change in Median Price