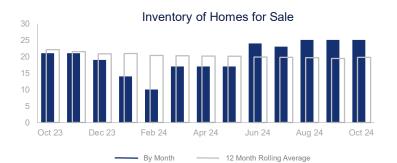

## Highlights:

- Median Sales Price is up 11.6% over a 12 month rolling average and up 2.4% from the same month last year.
- Inventory of Homes for Sale is down 10.6% over a 12 month rolling average but up 19.0% from the same month last year.
- List to Sales Price Ratio is down 9.4% over a 12 month rolling average and even from the same month last year.

|                             | October 2023 |          | October 2024 | +/-    |
|-----------------------------|--------------|----------|--------------|--------|
| New Listings                | 3            | ~~~      | 5            | 66.7%  |
| Pending Sales               | 5            | <b>✓</b> | 1            | -80.0% |
| Closed Sales                | 4            | ~~^      | 4            | 0.0%   |
| Median Sales Price          | \$253,900    |          | \$260,000    | 2.4%   |
| Average Sales Price         | \$218,575    | ~~       | \$325,425    | 48.9%  |
| List to Sale Price Ratio    | 87.1%        |          | 87.1%        | 0.0%   |
| Days on Market              | 70           | ~~       | 101          | 44.3%  |
| Inventory of Homes for Sale | 21           |          | 25           | 19.0%  |
| Months Supply of Inventory  | 3.7          |          | 6.8          | 83.8%  |

| 12 Month Avg | +/-    |  |  |
|--------------|--------|--|--|
| 5            | -26.2% |  |  |
| 3            | -35.7% |  |  |
| 4            | -33.3% |  |  |
| \$258,439    | 11.6%  |  |  |
| \$275,032    | 17.5%  |  |  |
| 92.3%        | -9.4%  |  |  |
| 65           | -15.7% |  |  |
| 20           | -10.6% |  |  |
| 4.7          | 16.9%  |  |  |