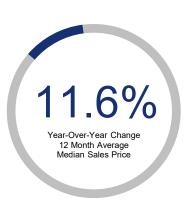

## Highlights:

- Median Sales Price is up 11.6% over a 12 month rolling average and up 2.4% from the same month last year.
- Inventory of Homes for Sale is down 10.6% over a 12 month rolling average but up 19.0% from the same month last year.
- List to Sales Price Ratio is down 9.4% over a 12 month rolling average and even from the same month last year.