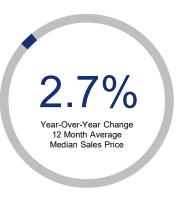

## Highlights:

- Median Sales Price is up 2.7% over a 12 month rolling average and up 1.9% from the same month last year.
- Inventory of Homes for Sale is down 3.3% over a 12 month rolling average but up 9.0% from the same month last year.
- Closed Sales are down 1.3% over a 12 month rolling average but up 13.4% from the same month last year.