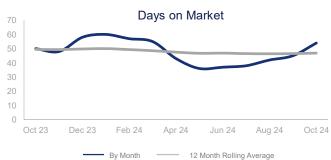

|                             | October 2023 |          | October 2024 | +/-    |
|-----------------------------|--------------|----------|--------------|--------|
| New Listings                | 310          |          | 392          | 26.5%  |
| Pending Sales               | 198          | _~~~     | 277          | 39.9%  |
| Closed Sales                | 262          |          | 297          | 13.4%  |
| Median Sales Price          | \$490,600    | ~~~      | \$500,000    | 1.9%   |
| Average Sales Price         | \$556,048    | ~~~      | \$580,525    | 4.4%   |
| List to Sale Price Ratio    | 96.3%        | ~        | 96.4%        | 0.1%   |
| Days on Market              | 50           | ~        | 54           | 8.0%   |
| Inventory of Homes for Sale | 757          |          | 825          | 9.0%   |
| Months Supply of Inventory  | 2.6          |          | 2.8          | 7.7%   |
| Single Family Permits       | 18           | <b>✓</b> | 7            | -61.1% |

| 12 Month Avg | +/-   |
|--------------|-------|
| 358          | -0.5% |
| 259          | -4.2% |
| 280          | -1.3% |
| \$510,476    | 2.7%  |
| \$561,854    | 4.0%  |
| 97.3%        | -3.7% |
| 47           | -5.1% |
| 676          | -3.3% |
| 2.4          | 6.4%  |
| 24           | -7.2% |
|              |       |