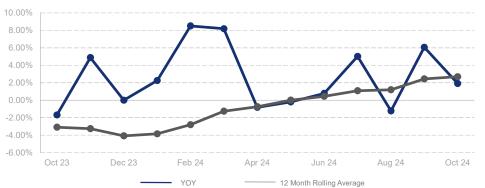

## % Change in Median Price

## Highlights:

- Median Sales Price is up 2.7% over a 12 month rolling average and up 1.9% from the same month last year.
- Inventory of Homes for Sale is down 3.3% over a 12 month rolling average but up 9.0% from the same month last year.
- Closed Sales are down 1.3% over a 12 month rolling average but up 13.4% from the same month last year.