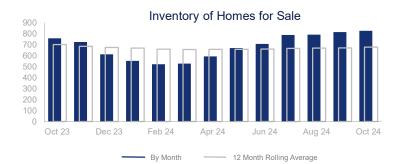

## Highlights:

- Median Sales Price is up 2.7% over a 12 month rolling average and up 1.9% from the same month last year.
- Inventory of Homes for Sale is down 3.3% over a 12 month rolling average but up 9.0% from the same month last year.
- Closed Sales are down 1.3% over a 12 month rolling average but up 13.4% from the same month last year.

|                             | October 2023 |          | October 2024 | +/-    |
|-----------------------------|--------------|----------|--------------|--------|
| New Listings                | 310          |          | 392          | 26.5%  |
| Pending Sales               | 198          | _~~~     | 277          | 39.9%  |
| Closed Sales                | 262          |          | 297          | 13.4%  |
| Median Sales Price          | \$490,600    | ~~~      | \$500,000    | 1.9%   |
| Average Sales Price         | \$556,048    | ~~~      | \$580,525    | 4.4%   |
| List to Sale Price Ratio    | 96.3%        | ~        | 96.4%        | 0.1%   |
| Days on Market              | 50           | ~        | 54           | 8.0%   |
| Inventory of Homes for Sale | 757          |          | 825          | 9.0%   |
| Months Supply of Inventory  | 2.6          |          | 2.8          | 7.7%   |
| Single Family Permits       | 18           | <b>✓</b> | 7            | -61.1% |

| 12 Month Avg | +/-   |
|--------------|-------|
| 358          | -0.5% |
| 259          | -4.2% |
| 280          | -1.3% |
| \$510,476    | 2.7%  |
| \$561,854    | 4.0%  |
| 97.3%        | -3.7% |
| 47           | -5.1% |
| 676          | -3.3% |
| 2.4          | 6.4%  |
| 24           | -7.2% |
|              |       |