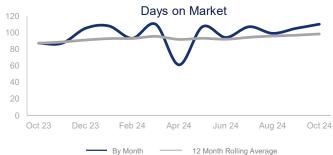

|                             | October 2023 |         | October 2024 | + / - |
|-----------------------------|--------------|---------|--------------|-------|
| New Listings                | 306          | ~~~     | 357          | 16.7% |
| Closed Sales                | 274          |         | 269          | -1.8% |
| Median Sales Price          | \$410,000    | ~~~     | \$431,000    | 5.1%  |
| Average Sales Price         | \$492,233    | ~~~     | \$484,417    | -1.6% |
| Days on Market              | 87           | <b></b> | 110          | 26.4% |
| Inventory of Homes for Sale | 1741         | ~       | 1873         | 7.6%  |
| Months Supply of Inventory  | 5.7          | ~~      | 5.7          | 0.5%  |

| 12 Month Avg | +/-   |  |
|--------------|-------|--|
| 365          | 27.8% |  |
| 338          | 10.4% |  |
| \$399,522    | -6.5% |  |
| \$473,361    | -6.3% |  |
| 98           | 12.9% |  |
| 1827         | 25.5% |  |
| 5.7          | 24.9% |  |