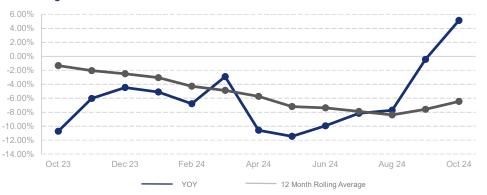

## % Change in Median Price

## Highlights:

- Median Sales Price is down 6.5% over a 12 month rolling average but up 5.1% from the same month last year.
- Inventory of Homes for Sale is up 25.5% over a 12 month rolling average and up 7.6% from the same month last year.
- New Listings are up 27.8% over a 12 month rolling average and up 16.7% from the same month last year.