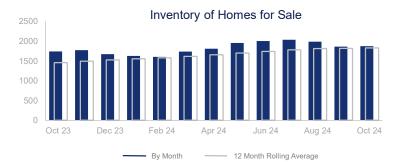

## Highlights:

- Median Sales Price is down 6.5% over a 12 month rolling average but up 5.1% from the same month last year.
- Inventory of Homes for Sale is up 25.5% over a 12 month rolling average and up 7.6% from the same month last year.
- New Listings are up 27.8% over a 12 month rolling average and up 16.7% from the same month last year.

|                             | October 2023 |         | October 2024 | + / - |
|-----------------------------|--------------|---------|--------------|-------|
| New Listings                | 306          | ~~~     | 357          | 16.7% |
| Closed Sales                | 274          |         | 269          | -1.8% |
| Median Sales Price          | \$410,000    | ~~~     | \$431,000    | 5.1%  |
| Average Sales Price         | \$492,233    | ~~~     | \$484,417    | -1.6% |
| Days on Market              | 87           | <b></b> | 110          | 26.4% |
| Inventory of Homes for Sale | 1741         | ~       | 1873         | 7.6%  |
| Months Supply of Inventory  | 5.7          | ~~      | 5.7          | 0.5%  |

| 12 Month Avg | +/-   |  |
|--------------|-------|--|
| 365          | 27.8% |  |
| 338          | 10.4% |  |
| \$399,522    | -6.5% |  |
| \$473,361    | -6.3% |  |
| 98           | 12.9% |  |
| 1827         | 25.5% |  |
| 5.7          | 24.9% |  |