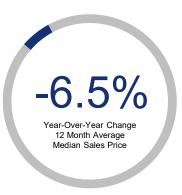

## Highlights:

- Median Sales Price is down 6.5% over a 12 month rolling average but up 5.1% from the same month last year.
- Inventory of Homes for Sale is up 25.5% over a 12 month rolling average and up 7.6% from the same month last year.
- New Listings are up 27.8% over a 12 month rolling average and up 16.7% from the same month last year.

| 12 Month Avg | +/-   |  |
|--------------|-------|--|
| 365          | 27.8% |  |
| 338          | 10.4% |  |
| \$399,522    | -6.5% |  |
| \$473,361    | -6.3% |  |
| 98           | 12.9% |  |
| 1827         | 25.5% |  |
| 5.7          | 24.9% |  |