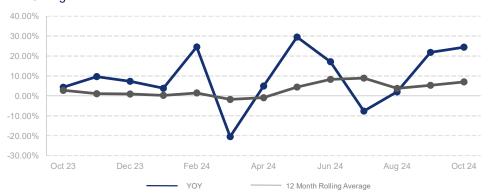

## Highlights:

- Median Sales Price is up 7.0% over a 12 month rolling average and up 24.5% from the same month last year.
- Inventory of Homes for Sale is up 38.5% over a 12 month rolling average and up 14.8% from the same month last year.
- List to Sales Price Ratio is down 7.3% over a 12 month rolling average and down 0.6% from the same month last year.

## % Change in Median Price

7.0%
Year-Over-Year Change
12 Month Average
Median Sales Price