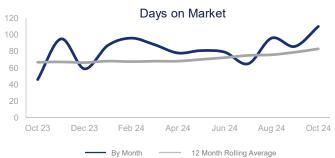

|                             | October 2023 |              | October 2024 | +/-    |
|-----------------------------|--------------|--------------|--------------|--------|
| New Listings                | 38           | ~~~          | 25           | -34.2% |
| Pending Sales               | 9            | ~~~          | 15           | 66.7%  |
| Closed Sales                | 12           | ~~~~         | 16           | 33.3%  |
| Median Sales Price          | \$240,000    | ~~~          | \$298,702    | 24.5%  |
| Average Sales Price         | \$252,196    | ~~~          | \$340,073    | 34.8%  |
| List to Sale Price Ratio    | 95.5%        | <b>\\\\\</b> | 94.9%        | -0.6%  |
| Days on Market              | 46           | ~~~          | 110          | 139.1% |
| Inventory of Homes for Sale | 122          |              | 140          | 14.8%  |
| Months Supply of Inventory  | 6.2          |              | 7.4          | 19.4%  |

| 12 Month Avg | +/-   |
|--------------|-------|
| 30           | 11.0% |
| 16           | 2.2%  |
| 18           | -5.2% |
| \$245,579    | 7.0%  |
| \$302,504    | 22.4% |
| 93.9%        | -7.3% |
| 83           | 24.3% |
| 122          | 38.5% |
| 6.3          | 39.2% |