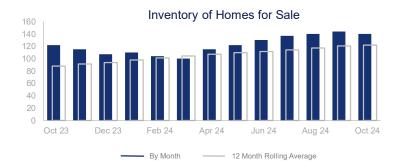

## Highlights:

- Median Sales Price is up 7.0% over a 12 month rolling average and up 24.5% from the same month last year.
- Inventory of Homes for Sale is up 38.5% over a 12 month rolling average and up 14.8% from the same month last year.
- List to Sales Price Ratio is down 7.3% over a 12 month rolling average and down 0.6% from the same month last year.

|                             | October 2023 |              | October 2024 | +/-    |
|-----------------------------|--------------|--------------|--------------|--------|
| New Listings                | 38           | ~~~          | 25           | -34.2% |
| Pending Sales               | 9            | ~~~          | 15           | 66.7%  |
| Closed Sales                | 12           | ~~~~         | 16           | 33.3%  |
| Median Sales Price          | \$240,000    | ~~~          | \$298,702    | 24.5%  |
| Average Sales Price         | \$252,196    | ~~~          | \$340,073    | 34.8%  |
| List to Sale Price Ratio    | 95.5%        | <b>\\\\\</b> | 94.9%        | -0.6%  |
| Days on Market              | 46           | ~~~          | 110          | 139.1% |
| Inventory of Homes for Sale | 122          |              | 140          | 14.8%  |
| Months Supply of Inventory  | 6.2          |              | 7.4          | 19.4%  |

| 12 Month Avg | +/-   |
|--------------|-------|
| 30           | 11.0% |
| 16           | 2.2%  |
| 18           | -5.2% |
| \$245,579    | 7.0%  |
| \$302,504    | 22.4% |
| 93.9%        | -7.3% |
| 83           | 24.3% |
| 122          | 38.5% |
| 6.3          | 39.2% |