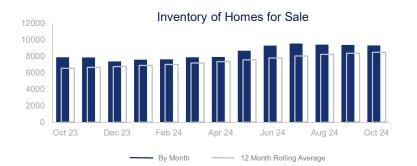

## Highlights:

- Median Sales Price is down 1.5% over a 12 month rolling average and even from the same month last year.
- Inventory of Homes for Sale is up 29.6% over a 12 month rolling average and up 18.1% from the same month last year.
- New Listings are up 33.6% over a 12 month rolling average and up 9.8% from the same month last year.