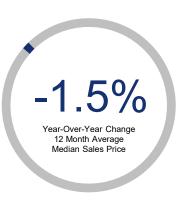

## Highlights:

- Median Sales Price is down 1.5% over a 12 month rolling average and even from the same month last year.
- Inventory of Homes for Sale is up 29.6% over a 12 month rolling average and up 18.1% from the same month last year.
- New Listings are up 33.6% over a 12 month rolling average and up 9.8% from the same month last year.