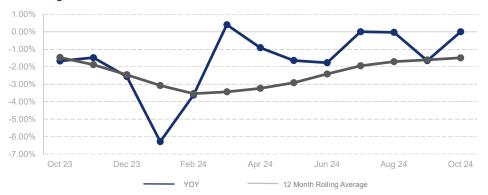

9303                                                 | 18.1%                                                                       |
| 3.9          |                                                      | 4.8                                                  | 22.1%                                                                       |
|              | 2480<br>1682<br>\$295,000<br>\$344,273<br>76<br>7877 | 2480<br>1682<br>\$295,000<br>\$344,273<br>76<br>7877 | 2480 2724 1682 2009 \$295,000 \$294,999 \$344,273 \$349,012 76 87 7877 9303 |

| 12 Month Avg | +/-   |
|--------------|-------|
| 2520         | 33.6% |
| 1981         | -0.3% |
| \$294,084    | -1.5% |
| \$344,247    | -1.0% |
| 87           | 18.7% |
| 8489         | 29.6% |
| 4.3          | 32.7% |

## % Change in Median Price