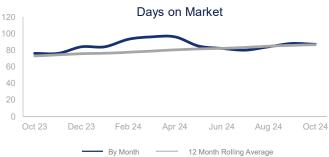

r 2024

## **BEXAR COUNTY**

## Highlights:

- Median Sales Price is down 1.5% over a 12 month rolling average and even from the same month last year.
- Inventory of Homes for Sale is up 29.6% over a 12 month rolling average and up 18.1% from the same month last year.
- New Listings are up 33.6% over a 12 month rolling average and up 9.8% from the same month last year.

|                         | Change in<br>New Listings | Change in<br>Closed Sales | Change in Inventory |
|-------------------------|---------------------------|---------------------------|---------------------|
| Last Month              | 14.1%                     | 5.9%                      | -0.7%               |
| Same Month<br>Last Year | 9.8%                      | 19.4%                     | 18.1%               |





| October 2023 |                                                      | October 2024                                         | + / -                                                                       |
|--------------|------------------------------------------------------|------------------------------------------------------|-----------------------------------------------------------------------------|
| 2480         | ~~~                                                  | 2724                                                 | 9.8%                                                                        |
| 1682         | ~~~                                                  | 2009                                                 | 19.4%