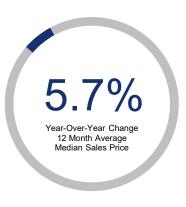

## Highlights:

- Median Sales Price is up 5.7% over a 12 month rolling average and up 3.4% from the same month last year.
- Inventory of Homes for Sale is up 3.2% over a 12 month rolling average and up 15.6% from the same month last year.
- Closed Sales are down 2.6% over a 12 month rolling average and down 10.6% from the same month last year.