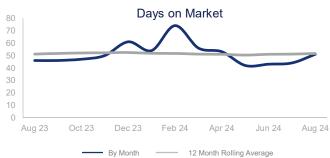

|                             | August 2023 |      | August 2024 | +/-    |
|-----------------------------|-------------|------|-------------|--------|
| New Listings                | 405         |      | 426         | 5.2%   |
| Pending Sales               | 232         | ~~~  | 268         | 15.5%  |
| Closed Sales                | 312         | ~~~  | 279         | -10.6% |
| Median Sales Price          | \$435,000   | ~~~~ | \$450,000   | 3.4%   |
| Average Sales Price         | \$501,555   | ~~~~ | \$523,800   | 4.4%   |
| List to Sale Price Ratio    | 97.1%       |      | 96.3%       | -0.8%  |
| Days on Market              | 46          |      | 51          | 10.9%  |
| Inventory of Homes for Sale | 834         |      | 964         | 15.6%  |
| Months Supply of Inventory  | 3.1         |      | 3.6         | 16.1%  |

| 12 Month Avg | +/-   |
|--------------|-------|
| 370          | 3.7%  |
| 246          | -0.7% |
| 260          | -2.6% |
| \$429,844    | 5.7%  |
| \$496,632    | 5.8%  |
| 96.7%        | -4.4% |
| 52           | 0.9%  |
| 799          | 3.2%  |
| 2.9          | 11.7% |