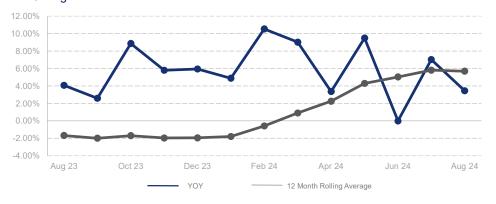

## % Change in Median Price

## Highlights:

- Median Sales Price is up 5.7% over a 12 month rolling average and up 3.4% from the same month last year.
- Inventory of Homes for Sale is up 3.2% over a 12 month rolling average and up 15.6% from the same month last year.
- Closed Sales are down 2.6% over a 12 month rolling average and down 10.6% from the same month last year.