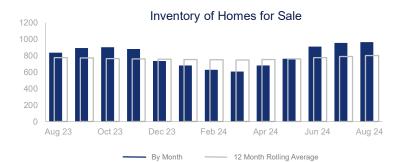

## Highlights:

- Median Sales Price is up 5.7% over a 12 month rolling average and up 3.4% from the same month last year.
- Inventory of Homes for Sale is up 3.2% over a 12 month rolling average and up 15.6% from the same month last year.
- Closed Sales are down 2.6% over a 12 month rolling average and down 10.6% from the same month last year.

|                             | August 2023 |      | August 2024 | +/-    |
|-----------------------------|-------------|------|-------------|--------|
| New Listings                | 405         |      | 426         | 5.2%   |
| Pending Sales               | 232         | ~~~  | 268         | 15.5%  |
| Closed Sales                | 312         | ~~~  | 279         | -10.6% |
| Median Sales Price          | \$435,000   | ~~~~ | \$450,000   | 3.4%   |
| Average Sales Price         | \$501,555   | ~~~~ | \$523,800   | 4.4%   |
| List to Sale Price Ratio    | 97.1%       |      | 96.3%       | -0.8%  |
| Days on Market              | 46          |      | 51          | 10.9%  |
| Inventory of Homes for Sale | 834         |      | 964         | 15.6%  |
| Months Supply of Inventory  | 3.1         |      | 3.6         | 16.1%  |

| 12 Month Avg | +/-   |
|--------------|-------|
| 370          | 3.7%  |
| 246          | -0.7% |
| 260          | -2.6% |
| \$429,844    | 5.7%  |
| \$496,632    | 5.8%  |
| 96.7%        | -4.4% |
| 52           | 0.9%  |
| 799          | 3.2%  |
| 2.9          | 11.7% |