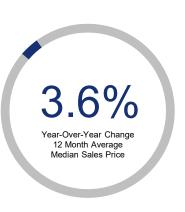

## Highlights:

- Median Sales Price is up 3.6% over a 12 month rolling average and up 3.3% from the same month last year.
- Inventory of Homes for Sale is up 1.1% over a 12 month rolling average and up 18.6% from the same month last year.
- Closed Sales are up 11.8% over a 12 month rolling average and up 3.5% from the same month last year.