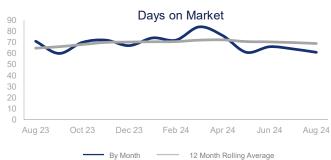

|                             | August 2023 |             | August 2024 | +/-    |
|-----------------------------|-------------|-------------|-------------|--------|
| New Listings                | 525         | ~~~         | 530         | 1.0%   |
| Pending Sales               | 326         | ~~~         | 308         | -5.5%  |
| Closed Sales                | 314         |             | 325         | 3.5%   |
| Median Sales Price          | \$490,000   | ^~~^        | \$505,990   | 3.3%   |
| Average Sales Price         | \$611,979   | ~~~         | \$608,983   | -0.5%  |
| List to Sale Price Ratio    | 95.6%       | <b>\</b>    | 96.0%       | 0.4%   |
| Days on Market              | 71          | <b>~~~~</b> | 61          | -14.1% |
| Inventory of Homes for Sale | 1124        | <b>/</b>    | 1333        | 18.6%  |
| Months Supply of Inventory  | 3.7         | <b>~~~</b>  | 4.0         | 8.1%   |
| Single Family Permits       | 219         | <b>/</b>    | 106         | -51.6% |

| 12 Month Avg | +/-   |
|--------------|-------|
| 499          | 8.0%  |
| 352          | 8.0%  |
| 322          | 11.8% |
| \$526,380    | 3.6%  |
| \$635,120    | 3.9%  |
| 96.2%        | -5.1% |
| 69           | 6.4%  |
| 1258         | 1.1%  |
| 3.9          | 3.5%  |
| 176          | 24.8% |
|              |       |