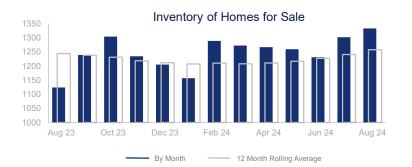

## Highlights:

- Median Sales Price is up 3.6% over a 12 month rolling average and up 3.3% from the same month last year.
- Inventory of Homes for Sale is up 1.1% over a 12 month rolling average and up 18.6% from the same month last year.
- Closed Sales are up 11.8% over a 12 month rolling average and up 3.5% from the same month last year.

|                             | August 2023 |             | August 2024 | +/-    |
|-----------------------------|-------------|-------------|-------------|--------|
| New Listings                | 525         | ~~~         | 530         | 1.0%   |
| Pending Sales               | 326         | ~~~         | 308         | -5.5%  |
| Closed Sales                | 314         |             | 325         | 3.5%   |
| Median Sales Price          | \$490,000   | ^~~^        | \$505,990   | 3.3%   |
| Average Sales Price         | \$611,979   | ~~~         | \$608,983   | -0.5%  |
| List to Sale Price Ratio    | 95.6%       | <b>\</b>    | 96.0%       | 0.4%   |
| Days on Market              | 71          | <b>~~~~</b> | 61          | -14.1% |
| Inventory of Homes for Sale | 1124        | <b>/</b>    | 1333        | 18.6%  |
| Months Supply of Inventory  | 3.7         | <b>~~~</b>  | 4.0         | 8.1%   |
| Single Family Permits       | 219         | <b>/</b>    | 106         | -51.6% |

| 12 Month Avg | +/-   |
|--------------|-------|
| 499          | 8.0%  |
| 352          | 8.0%  |
| 322          | 11.8% |
| \$526,380    | 3.6%  |
| \$635,120    | 3.9%  |
| 96.2%        | -5.1% |
| 69           | 6.4%  |
| 1258         | 1.1%  |
| 3.9          | 3.5%  |
| 176          | 24.8% |
|              |       |