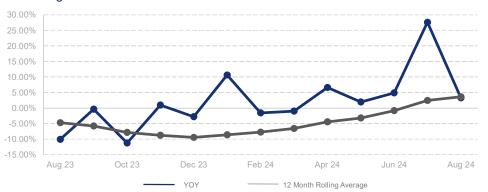

## % Change in Median Price

## Highlights:

- Median Sales Price is up 3.6% over a 12 month rolling average and up 3.3% from the same month last year.
- Inventory of Homes for Sale is up 1.1% over a 12 month rolling average and up 18.6% from the same month last year.
- Closed Sales are up 11.8% over a 12 month rolling average and up 3.5% from the same month last year.