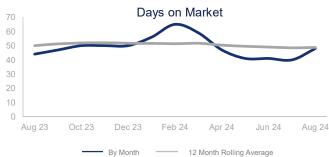

|                             | August 2023 |     | August 2024 | + / -  |
|-----------------------------|-------------|-----|-------------|--------|
| New Listings                | 1067        |     | 1108        | 3.8%   |
| Pending Sales               | 678         | ~~~ | 803         | 18.4%  |
| Closed Sales                | 689         | ~~~ | 860         | 24.8%  |
| Median Sales Price          | \$499,990   | ~~~ | \$499,945   | 0.0%   |
| Average Sales Price         | \$602,104   | ~~~ | \$571,965   | -5.0%  |
| List to Sale Price Ratio    | 98.0%       |     | 97.7%       | -0.3%  |
| Days on Market              | 44          |     | 48          | 9.1%   |
| Inventory of Homes for Sale | 2018        |     | 2637        | 30.7%  |
| Months Supply of Inventory  | 3.1         |     | 3.7         | 19.4%  |
| Single Family Permits       | 328         |     | 120         | -63.4% |

| 12 Month Avg | + / - |
|--------------|-------|
| 955          | 17.4% |
| 679          | -7.0% |
| 663          | 0.2%  |
| \$494,166    | 1.4%  |
| \$570,522    | 0.7%  |
| 97.6%        | -4.0% |
| 49           | -2.4% |
| 2057         | 5.7%  |
| 3.0          | 12.7% |
| 234          | 31.2% |
|              |       |