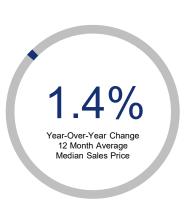

## Highlights:

- Median Sales Price is up 1.4% over a 12 month rolling average but not change from the same month last year.
- Inventory of Homes for Sale is up 5.7% over a 12 month rolling average and up 30.7% from the same month last year.
- Closed Sales are up 0.2% over a 12 month rolling average and up 24.8% from the same month last year.