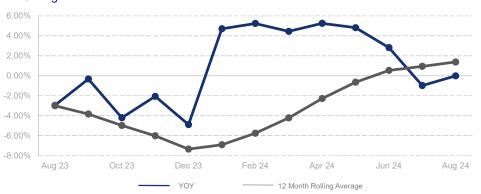

## % Change in Median Price

## Highlights:

- Median Sales Price is up 1.4% over a 12 month rolling average but not change from the same month last year.
- Inventory of Homes for Sale is up 5.7% over a 12 month rolling average and up 30.7% from the same month last year.
- Closed Sales are up 0.2% over a 12 month rolling average and up 24.8% from the same month last year.