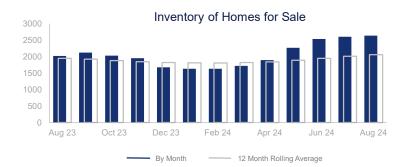

|                             | August 2023 |     | August 2024 | + / -  |
|-----------------------------|-------------|-----|-------------|--------|
| New Listings                | 1067        |     | 1108        | 3.8%   |
| Pending Sales               | 678         | ~~~ | 803         | 18.4%  |
| Closed Sales                | 689         | ~~~ | 860         | 24.8%  |
| Median Sales Price          | \$499,990   | ~~~ | \$499,945   | 0.0%   |
| Average Sales Price         | \$602,104   | ~~~ | \$571,965   | -5.0%  |
| List to Sale Price Ratio    | 98.0%       |     | 97.7%       | -0.3%  |
| Days on Market              | 44          |     | 48          | 9.1%   |
| Inventory of Homes for Sale | 2018        |     | 2637        | 30.7%  |
| Months Supply of Inventory  | 3.1         |     | 3.7         | 19.4%  |
| Single Family Permits       | 328         |     | 120         | -63.4% |

| 12 Month Avg | + / - |
|--------------|-------|
| 955          | 17.4% |
| 679          | -7.0% |
| 663          | 0.2%  |
| \$494,166    | 1.4%  |
| \$570,522    | 0.7%  |
| 97.6%        | -4.0% |
| 49           | -2.4% |
| 2057         | 5.7%  |
| 3.0          | 12.7% |
| 234          | 31.2% |
|              |       |