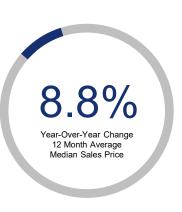

## Highlights:

- Median Sales Price is up 8.8% over a 12 month rolling average and up 7.8% from the same month last year.
- Inventory of Homes for Sale is up 16.5% over a 12 month rolling average and up 16.7% from the same month last year.
- Closed Sales are up 8.5% over a 12 month rolling average but down 5.9% from the same month last year.