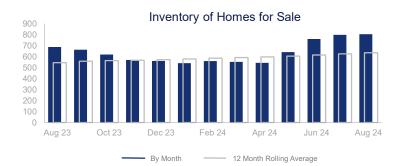

## Highlights:

- Median Sales Price is up 8.8% over a 12 month rolling average and up 7.8% from the same month last year.
- Inventory of Homes for Sale is up 16.5% over a 12 month rolling average and up 16.7% from the same month last year.
- Closed Sales are up 8.5% over a 12 month rolling average but down 5.9% from the same month last year.

|                             | August 2023 |      | August 2024 | +/-   |
|-----------------------------|-------------|------|-------------|-------|
| New Listings                | 206         | ~~~  | 187         | -9.2% |
| Pending Sales               | 128         | ~~~  | 116         | -9.4% |
| Closed Sales                | 135         | ~~   | 127         | -5.9% |
| Median Sales Price          | \$1,299,900 | ~~~  | \$1,401,104 | 7.8%  |
| Average Sales Price         | \$2,244,494 |      | \$2,077,289 | -7.4% |
| List to Sale Price Ratio    | 94.4%       | ~~~  | 93.5%       | -1.0% |
| Days on Market              | 68          | ~~~~ | 70          | 2.9%  |
| Inventory of Homes for Sale | 688         |      | 803         | 16.7% |
| Months Supply of Inventory  | 7.1         |      | 7.5         | 5.6%  |
| Single Family Permits       | 2           |      | 2           | 0.0%  |

| 12 Month Avg | +/-    |
|--------------|--------|
| 175          | 13.4%  |
| 102          | 5.3%   |
| 105          | 8.5%   |
| \$1,410,569  | 8.8%   |
| \$2,205,690  | 6.4%   |
| 93.6%        | -6.2%  |
| 79           | 10.3%  |
| 634          | 16.5%  |
| 6.2          | 17.5%  |
| 14           | -27.8% |