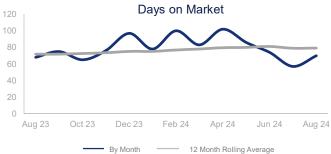

|                             | August 2023 |      | August 2024 | +/-   |
|-----------------------------|-------------|------|-------------|-------|
| New Listings                | 206         | ~~~  | 187         | -9.2% |
| Pending Sales               | 128         | ~~~  | 116         | -9.4% |
| Closed Sales                | 135         | ~~   | 127         | -5.9% |
| Median Sales Price          | \$1,299,900 | ~~~  | \$1,401,104 | 7.8%  |
| Average Sales Price         | \$2,244,494 |      | \$2,077,289 | -7.4% |
| List to Sale Price Ratio    | 94.4%       | ~~~  | 93.5%       | -1.0% |
| Days on Market              | 68          | ~~~~ | 70          | 2.9%  |
| Inventory of Homes for Sale | 688         |      | 803         | 16.7% |
| Months Supply of Inventory  | 7.1         |      | 7.5         | 5.6%  |
| Single Family Permits       | 2           |      | 2           | 0.0%  |

| 12 Month Avg | +/-    |
|--------------|--------|
| 175          | 13.4%  |
| 102          | 5.3%   |
| 105          | 8.5%   |
| \$1,410,569  | 8.8%   |
| \$2,205,690  | 6.4%   |
| 93.6%        | -6.2%  |
| 79           | 10.3%  |
| 634          | 16.5%  |
| 6.2          | 17.5%  |
| 14           | -27.8% |