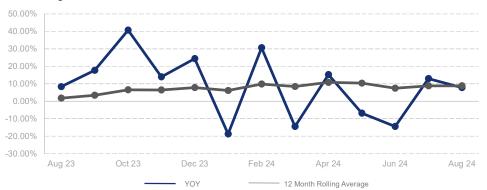

## % Change in Median Price

## Highlights:

- Median Sales Price is up 8.8% over a 12 month rolling average and up 7.8% from the same month last year.
- Inventory of Homes for Sale is up 16.5% over a 12 month rolling average and up 16.7% from the same month last year.
- Closed Sales are up 8.5% over a 12 month rolling average but down 5.9% from the same month last year.