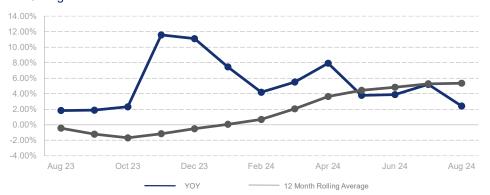

## % Change in Median Price

## Highlights:

- Median Sales Price is up 5.4% over a 12 month rolling average and up 2.4% from the same month last year.
- Inventory of Homes for Sale is down 2.5% over a 12 month rolling average and up 42.7% from the same month last year.
- Closed Sales are down 0.3% over a 12 month rolling average but up 11.1% from the same month last year.