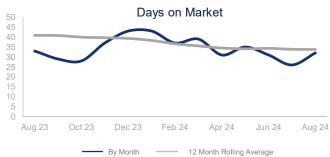

|                             | August 2023 |     | August 2024 | +/-   |
|-----------------------------|-------------|-----|-------------|-------|
| New Listings                | 646         | ~~~ | 727         | 12.5% |
| Pending Sales               | 446         | ~~~ | 426         | -4.5% |
| Closed Sales                | 531         | ~~~ | 590         | 11.1% |
| Median Sales Price          | \$632,929   | ~~~ | \$648,219   | 2.4%  |
| Average Sales Price         | \$645,934   | ~~~ | \$681,019   | 5.4%  |
| List to Sale Price Ratio    | 99.0%       | ~~~ | 99.0%       | 0.0%  |
| Days on Market              | 33          | ~~~ | 32          | -3.0% |
| Inventory of Homes for Sale | 994         |     | 1418        | 42.7% |
| Months Supply of Inventory  | 2.0         |     | 2.9         | 45.0% |

| 12 Month Avg | +/-    |
|--------------|--------|
| 626          | 10.5%  |
| 448          | 0.7%   |
| 513          | -0.3%  |
| \$647,229    | 5.4%   |
| \$682,520    | 5.6%   |
| 98.9%        | -2.6%  |
| 34           | -17.4% |
| 1119         | -2.5%  |
| 2.3          | 17.6%  |