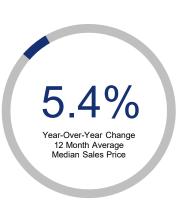

## Highlights:

- Median Sales Price is up 5.4% over a 12 month rolling average and up 2.4% from the same month last year.
- Inventory of Homes for Sale is down 2.5% over a 12 month rolling average and up 42.7% from the same month last year.
- Closed Sales are down 0.3% over a 12 month rolling average but up 11.1% from the same month last year.