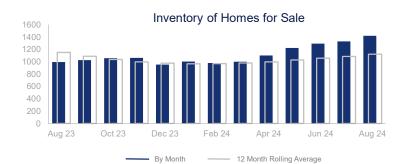

## Highlights:

- Median Sales Price is up 5.4% over a 12 month rolling average and up 2.4% from the same month last year.
- Inventory of Homes for Sale is down 2.5% over a 12 month rolling average and up 42.7% from the same month last year.
- Closed Sales are down 0.3% over a 12 month rolling average but up 11.1% from the same month last year.

|                             | August 2023 |     | August 2024 | +/-   |
|-----------------------------|-------------|-----|-------------|-------|
| New Listings                | 646         | ~~~ | 727         | 12.5% |
| Pending Sales               | 446         | ~~~ | 426         | -4.5% |
| Closed Sales                | 531         | ~~~ | 590         | 11.1% |
| Median Sales Price          | \$632,929   | ~~~ | \$648,219   | 2.4%  |
| Average Sales Price         | \$645,934   | ~~~ | \$681,019   | 5.4%  |
| List to Sale Price Ratio    | 99.0%       | ~~~ | 99.0%       | 0.0%  |
| Days on Market              | 33          | ~~~ | 32          | -3.0% |
| Inventory of Homes for Sale | 994         |     | 1418        | 42.7% |
| Months Supply of Inventory  | 2.0         |     | 2.9         | 45.0% |

| 12 Month Avg | +/-    |
|--------------|--------|
| 626          | 10.5%  |
| 448          | 0.7%   |
| 513          | -0.3%  |
| \$647,229    | 5.4%   |
| \$682,520    | 5.6%   |
| 98.9%        | -2.6%  |
| 34           | -17.4% |
| 1119         | -2.5%  |
| 2.3          | 17.6%  |