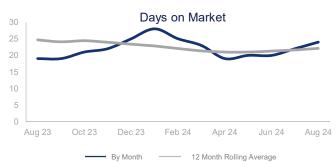

|                             | August 2023 |        | August 2024 | + / - |
|-----------------------------|-------------|--------|-------------|-------|
| New Listings                | 2372        | ~~     | 3058        | 28.9% |
| Pending Sales               | 1929        |        | 2073        | 7.5%  |
| Closed Sales                | 2085        | ~~~    | 2114        | 1.4%  |
| Median Sales Price          | \$885,000   |        | \$890,000   | 0.6%  |
| Average Sales Price         | \$1,165,602 | ~~~    | \$1,173,965 | 0.7%  |
| List to Sale Price Ratio    | 100.4%      | $\sim$ | 98.4%       | -2.0% |
| Days on Market              | 19          |        | 24          | 26.3% |
| Inventory of Homes for Sale | 2717        |        | 4662        | 71.6% |
| Months Supply of Inventory  | 1.4         |        | 2.5         | 78.6% |

| 12 Month Avg | +/-    |
|--------------|--------|
| 2521         | 14.6%  |
| 1882         | -1.1%  |
| 1820         | -2.1%  |
| \$891,324    | 8.5%   |
| \$1,173,106  | 9.8%   |
| 99.4%        | -1.2%  |
| 22           | -10.2% |
| 3427         | 19.0%  |
| 1.9          | 42.0%  |