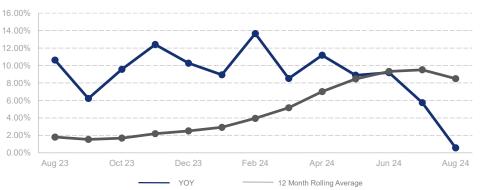

## % Change in Median Price

## Highlights:

- Median Sales Price is up 8.5% over a 12 month rolling average and up 0.6% from the same month last year.
- Inventory of Homes for Sale is up 19.0% over a 12 month rolling average and up 71.6% from the same month last year.
- Closed Sales are down 2.1% over a 12 month rolling average but up 1.4% from the same month last year.