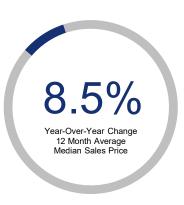

## Highlights:

- Median Sales Price is up 8.5% over a 12 month rolling average and up 0.6% from the same month last year.
- Inventory of Homes for Sale is up 19.0% over a 12 month rolling average and up 71.6% from the same month last year.
- Closed Sales are down 2.1% over a 12 month rolling average but up 1.4% from the same month last year.