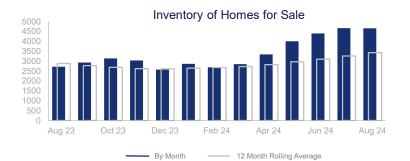

## Highlights:

- Median Sales Price is up 8.5% over a 12 month rolling average and up 0.6% from the same month last year.
- Inventory of Homes for Sale is up 19.0% over a 12 month rolling average and up 71.6% from the same month last year.
- Closed Sales are down 2.1% over a 12 month rolling average but up 1.4% from the same month last year.

|                             | August 2023 |        | August 2024 | + / - |
|-----------------------------|-------------|--------|-------------|-------|
| New Listings                | 2372        | ~~     | 3058        | 28.9% |
| Pending Sales               | 1929        |        | 2073        | 7.5%  |
| Closed Sales                | 2085        | ~~~    | 2114        | 1.4%  |
| Median Sales Price          | \$885,000   |        | \$890,000   | 0.6%  |
| Average Sales Price         | \$1,165,602 | ~~~    | \$1,173,965 | 0.7%  |
| List to Sale Price Ratio    | 100.4%      | $\sim$ | 98.4%       | -2.0% |
| Days on Market              | 19          |        | 24          | 26.3% |
| Inventory of Homes for Sale | 2717        |        | 4662        | 71.6% |
| Months Supply of Inventory  | 1.4         |        | 2.5         | 78.6% |

| 12 Month Avg | +/-    |
|--------------|--------|
| 2521         | 14.6%  |
| 1882         | -1.1%  |
| 1820         | -2.1%  |
| \$891,324    | 8.5%   |
| \$1,173,106  | 9.8%   |
| 99.4%        | -1.2%  |
| 22           | -10.2% |
| 3427         | 19.0%  |
| 1.9          | 42.0%  |