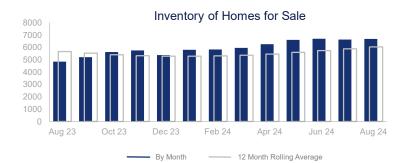

## Highlights:

- Median Sales Price is up 4.9% over a 12 month rolling average and up 3.2% from the same month last year.
- Inventory of Homes for Sale is up 6.5% over a 12 month rolling average and up 38.0% from the same month last year.
- Closed Sales are down 0.5% over a 12 month rolling average but up 3.1% from the same month last year.

|                             | August 2023 |      | August 2024 | +/-   |
|-----------------------------|-------------|------|-------------|-------|
| New Listings                | 2494        | ~~~  | 2902        | 16.4% |
| Pending Sales               | 1664        | ~~~  | 1640        | -1.4% |
| Closed Sales                | 2064        | ~~~  | 2127        | 3.1%  |
| Median Sales Price          | \$588,245   | ~~~~ | \$607,000   | 3.2%  |
| Average Sales Price         | \$665,137   |      | \$672,936   | 1.2%  |
| List to Sale Price Ratio    | 98.9%       | ~    | 98.0%       | -0.9% |
| Days on Market              | 35          |      | 39          | 11.4% |
| Inventory of Homes for Sale | 4839        |      | 6677        | 38.0% |
| Months Supply of Inventory  | 2.4         |      | 3.4         | 41.7% |

| 12 Month Avg | +/-   |
|--------------|-------|
| 2756         | 10.7% |
| 1775         | 3.2%  |
| 1988         | -0.5% |
| \$601,637    | 4.9%  |
| \$703,677    | 5.4%  |
| 98.2%        | -2.9% |
| 41           | -6.1% |
| 6026         | 6.5%  |
| 3.0          | 22.1% |