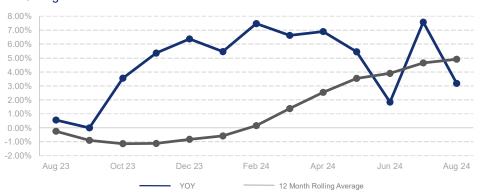

## Highlights:

- Median Sales Price is up 4.9% over a 12 month rolling average and up 3.2% from the same month last year.
- Inventory of Homes for Sale is up 6.5% over a 12 month rolling average and up 38.0% from the same month last year.
- Closed Sales are down 0.5% over a 12 month rolling average but up 3.1% from the same month last year.

## % Change in Median Price

4.9%

Year-Over-Year Change
12 Month Average
Median Sales Price