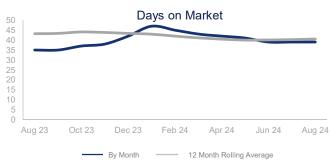

|                             | August 2023 |      | August 2024 | +/-   |
|-----------------------------|-------------|------|-------------|-------|
| New Listings                | 2494        | ~~~  | 2902        | 16.4% |
| Pending Sales               | 1664        | ~~~  | 1640        | -1.4% |
| Closed Sales                | 2064        | ~~~  | 2127        | 3.1%  |
| Median Sales Price          | \$588,245   | ~~~~ | \$607,000   | 3.2%  |
| Average Sales Price         | \$665,137   |      | \$672,936   | 1.2%  |
| List to Sale Price Ratio    | 98.9%       | ~    | 98.0%       | -0.9% |
| Days on Market              | 35          |      | 39          | 11.4% |
| Inventory of Homes for Sale | 4839        |      | 6677        | 38.0% |
| Months Supply of Inventory  | 2.4         |      | 3.4         | 41.7% |

| 12 Month Avg | +/-   |
|--------------|-------|
| 2756         | 10.7% |
| 1775         | 3.2%  |
| 1988         | -0.5% |
| \$601,637    | 4.9%  |
| \$703,677    | 5.4%  |
| 98.2%        | -2.9% |
| 41           | -6.1% |
| 6026         | 6.5%  |
| 3.0          | 22.1% |