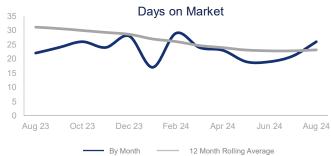

|                             | August 2023 |            | August 2024 | +/-   |
|-----------------------------|-------------|------------|-------------|-------|
| New Listings                | 1855        | ~~         | 2075        | 11.9% |
| Pending Sales               | 1168        | ~~~        | 1089        | -6.8% |
| Closed Sales                | 1909        | <b>~~~</b> | 1804        | -5.5% |
| Median Sales Price          | \$1,110,000 | ~~         | \$1,181,500 | 6.4%  |
| Average Sales Price         | \$1,500,371 | ~~~        | \$1,469,194 | -2.1% |
| List to Sale Price Ratio    | 100.4%      | ~          | 99.1%       | -1.3% |
| Days on Market              | 22          | ~~~        | 26          | 18.2% |
| Inventory of Homes for Sale | 3065        |            | 4233        | 38.1% |
| Months Supply of Inventory  | 2.0         |            | 2.7         | 35.0% |

| 12 Month Avg | +/-    |
|--------------|--------|
| 1858         | 9.3%   |
| 1198         | 9.6%   |
| 1613         | -0.3%  |
| \$1,155,662  | 14.7%  |
| \$1,493,504  | 12.1%  |
| 100.1%       | -1.7%  |
| 23           | -25.5% |
| 3110         | -4.1%  |
| 2.0          | 8.1%   |