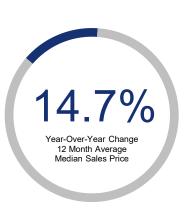

## Highlights:

- Median Sales Price is up 14.7% over a 12 month rolling average and up 6.4% from the same month last year.
- Inventory of Homes for Sale is down 4.1% over a 12 month rolling average but up 38.1% from the same month last year.
- Closed Sales are down 0.3% over a 12 month rolling average and down 5.5% from the same month last year.