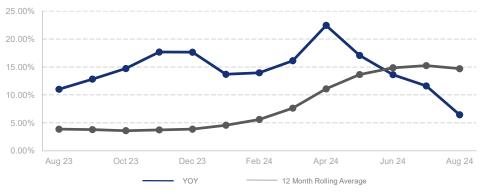

## % Change in Median Price

## Highlights:

- Median Sales Price is up 14.7% over a 12 month rolling average and up 6.4% from the same month last year.
- Inventory of Homes for Sale is down 4.1% over a 12 month rolling average but up 38.1% from the same month last year.
- Closed Sales are down 0.3% over a 12 month rolling average and down 5.5% from the same month last year.