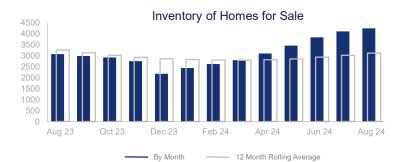

## Highlights:

- Median Sales Price is up 14.7% over a 12 month rolling average and up 6.4% from the same month last year.
- Inventory of Homes for Sale is down 4.1% over a 12 month rolling average but up 38.1% from the same month last year.
- Closed Sales are down 0.3% over a 12 month rolling average and down 5.5% from the same month last year.

|                             | August 2023 |            | August 2024 | +/-   |
|-----------------------------|-------------|------------|-------------|-------|
| New Listings                | 1855        | ~~         | 2075        | 11.9% |
| Pending Sales               | 1168        | ~~~        | 1089        | -6.8% |
| Closed Sales                | 1909        | <b>~~~</b> | 1804        | -5.5% |
| Median Sales Price          | \$1,110,000 | ~~         | \$1,181,500 | 6.4%  |
| Average Sales Price         | \$1,500,371 | ~~~        | \$1,469,194 | -2.1% |
| List to Sale Price Ratio    | 100.4%      | ~          | 99.1%       | -1.3% |
| Days on Market              | 22          | ~~~        | 26          | 18.2% |
| Inventory of Homes for Sale | 3065        |            | 4233        | 38.1% |
| Months Supply of Inventory  | 2.0         |            | 2.7         | 35.0% |

| 12 Month Avg | +/-    |
|--------------|--------|
| 1858         | 9.3%   |
| 1198         | 9.6%   |
| 1613         | -0.3%  |
| \$1,155,662  | 14.7%  |
| \$1,493,504  | 12.1%  |
| 100.1%       | -1.7%  |
| 23           | -25.5% |
| 3110         | -4.1%  |
| 2.0          | 8.1%   |