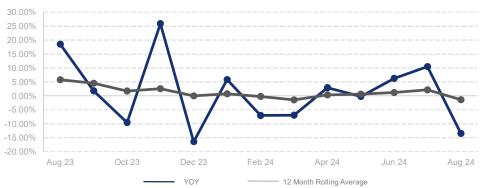

## % Change in Median Price

## Highlights:

- Median Sales Price is down 1.4% over a 12 month rolling average and down 13.4% from the same month last year.
- Inventory of Homes for Sale is up 4.3% over a 12 month rolling average and up 15.3% from the same month last year.
- Closed Sales are up 0.3% over a 12 month rolling average but down 20.3% from the same month last year.