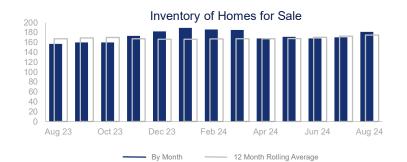

## Highlights:

- Median Sales Price is down 1.4% over a 12 month rolling average and down 13.4% from the same month last year.
- Inventory of Homes for Sale is up 4.3% over a 12 month rolling average and up 15.3% from the same month last year.
- Closed Sales are up 0.3% over a 12 month rolling average but down 20.3% from the same month last year.

|                             | August 2023 |             | August 2024 | +/-    |
|-----------------------------|-------------|-------------|-------------|--------|
| New Listings                | 84          | ~~~         | 84          | 0.0%   |
| Pending Sales               | 56          |             | 52          | -7.1%  |
| Closed Sales                | 64          | <b>~~~</b>  | 51          | -20.3% |
| Median Sales Price          | \$443,069   | \           | \$383,627   | -13.4% |
| Average Sales Price         | \$462,062   | ~~~~        | \$436,136   | -5.6%  |
| Days on Market              | 68          | ~~~         | 63          | -7.4%  |
| Inventory of Homes for Sale | 157         |             | 181         | 15.3%  |
| Months Supply of Inventory  | 2.5         | ~~~         | 3.5         | 42.9%  |
| Single Family Permits       | 30          | <b>~~~~</b> | 30          | 0.0%   |

| 12 Month Avg | +/-    |
|--------------|--------|
| 68           | 4.8%   |
| 60           | 5.1%   |
| 52           | 0.3%   |
| \$377,199    | -1.4%  |
| \$426,949    | 4.2%   |
| 68           | 18.7%  |
| 174          | 4.3%   |
| 3.5          | 4.7%   |
| 25           | 159.0% |
|              |        |