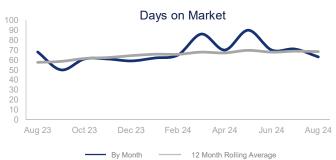

|                             | August 2023 |             | August 2024 | +/-    |
|-----------------------------|-------------|-------------|-------------|--------|
| New Listings                | 84          | ~~~         | 84          | 0.0%   |
| Pending Sales               | 56          |             | 52          | -7.1%  |
| Closed Sales                | 64          | <b>~~~</b>  | 51          | -20.3% |
| Median Sales Price          | \$443,069   | \           | \$383,627   | -13.4% |
| Average Sales Price         | \$462,062   | ~~~~        | \$436,136   | -5.6%  |
| Days on Market              | 68          | ~~~         | 63          | -7.4%  |
| Inventory of Homes for Sale | 157         |             | 181         | 15.3%  |
| Months Supply of Inventory  | 2.5         | ~~~         | 3.5         | 42.9%  |
| Single Family Permits       | 30          | <b>~~~~</b> | 30          | 0.0%   |

| 12 Month Avg | +/-    |
|--------------|--------|
| 68           | 4.8%   |
| 60           | 5.1%   |
| 52           | 0.3%   |
| \$377,199    | -1.4%  |
| \$426,949    | 4.2%   |
| 68           | 18.7%  |
| 174          | 4.3%   |
| 3.5          | 4.7%   |
| 25           | 159.0% |
|              |        |