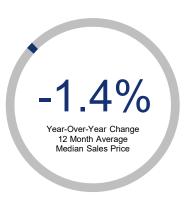

## Highlights:

- Median Sales Price is down 1.4% over a 12 month rolling average and down 13.4% from the same month last year.
- Inventory of Homes for Sale is up 4.3% over a 12 month rolling average and up 15.3% from the same month last year.
- Closed Sales are up 0.3% over a 12 month rolling average but down 20.3% from the same month last year.