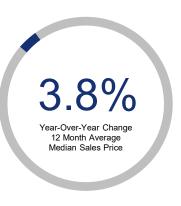

## Highlights:

- Median Sales Price is up 3.8% over a 12 month rolling average and up 2.1% from the same month last year.
- Inventory of Homes for Sale is up 41.5% over a 12 month rolling average and up 35.9% from the same month last year.
- Closed Sales are down 3.8% over a 12 month rolling average and down 40.7% from the same month last year.