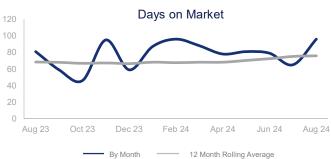

|                             | August 2023 |             | August 2024 | + / -   |
|-----------------------------|-------------|-------------|-------------|---------|
| New Listings                | 32          | ~~~         | 28          | -12.5%  |
| Pending Sales               | 17          | ~~~         | 9           | -47.1%  |
| Closed Sales                | 27          | ~~~         | 16          | -40.7%  |
| Median Sales Price          | \$281,500   | ~~~         | \$287,450   | 2.1%    |
| Average Sales Price         | \$286,782   | ~~~         | \$297,806   | 3.8%    |
| List to Sale Price Ratio    | 92.8%       | ~~~         | 91.0%       | -1.9%   |
| Days on Market              | 81          | <b>\\\\</b> | 96          | 18.5%   |
| Inventory of Homes for Sale | 103         | ~~          | 140         | 35.9%   |
| Months Supply of Inventory  | 5.4         |             | 8.0         | 48.1%   |
| Single Family Permits       | 7           |             | 0           | -100.0% |

| 12 Month Avg | +/-    |  |
|--------------|--------|--|
| 31           | 21.1%  |  |
| 15           | -1.7%  |  |
| 19           | -3.8%  |  |
| \$236,996    | 3.8%   |  |
| \$291,722    | 16.6%  |  |
| 93.9%        | -7.4%  |  |
| 76           | 10.9%  |  |
| 117          | 41.5%  |  |
| 6.0          | 43.9%  |  |
| 0            | -92.6% |  |