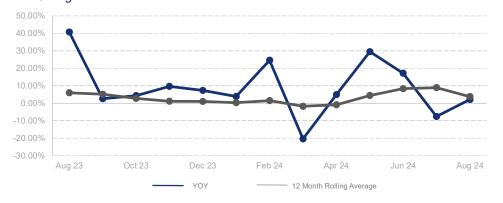

## % Change in Median Price

## Highlights:

- Median Sales Price is up 3.8% over a 12 month rolling average and up 2.1% from the same month last year.
- Inventory of Homes for Sale is up 41.5% over a 12 month rolling average and up 35.9% from the same month last year.
- Closed Sales are down 3.8% over a 12 month rolling average and down 40.7% from the same month last year.