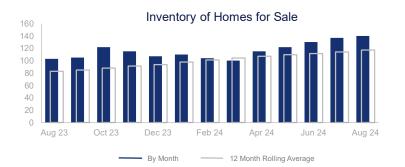

## Highlights:

- Median Sales Price is up 3.8% over a 12 month rolling average and up 2.1% from the same month last year.
- Inventory of Homes for Sale is up 41.5% over a 12 month rolling average and up 35.9% from the same month last year.
- Closed Sales are down 3.8% over a 12 month rolling average and down 40.7% from the same month last year.

|                             | August 2023 |             | August 2024 | + / -   |
|-----------------------------|-------------|-------------|-------------|---------|
| New Listings                | 32          | ~~~         | 28          | -12.5%  |
| Pending Sales               | 17          | ~~~         | 9           | -47.1%  |
| Closed Sales                | 27          | ~~~         | 16          | -40.7%  |
| Median Sales Price          | \$281,500   | ~~~         | \$287,450   | 2.1%    |
| Average Sales Price         | \$286,782   | ~~~         | \$297,806   | 3.8%    |
| List to Sale Price Ratio    | 92.8%       | ~~~         | 91.0%       | -1.9%   |
| Days on Market              | 81          | <b>\\\\</b> | 96          | 18.5%   |
| Inventory of Homes for Sale | 103         | ~~          | 140         | 35.9%   |
| Months Supply of Inventory  | 5.4         |             | 8.0         | 48.1%   |
| Single Family Permits       | 7           |             | 0           | -100.0% |

| 12 Month Avg | +/-    |  |
|--------------|--------|--|
| 31           | 21.1%  |  |
| 15           | -1.7%  |  |
| 19           | -3.8%  |  |
| \$236,996    | 3.8%   |  |
| \$291,722    | 16.6%  |  |
| 93.9%        | -7.4%  |  |
| 76           | 10.9%  |  |
| 117          | 41.5%  |  |
| 6.0          | 43.9%  |  |
| 0            | -92.6% |  |