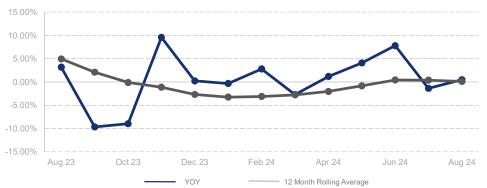

## % Change in Median Price

O.19/o
Year-Over-Year Change
12 Month Average
Median Sales Price