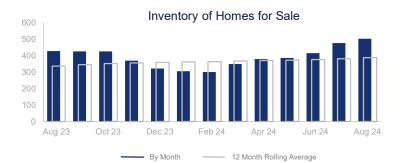

## Highlights:

- Median Sales Price is up 0.1% over a 12 month rolling average and up 0.5% from the same month last year.
- Inventory of Homes for Sale is up 15.2% over a 12 month rolling average and up 17.3% from the same month last year.
- Closed Sales are up 4.7% over a 12 month rolling average and up 2.8% from the same month last year.

|                             | August 2023 |     | August 2024 | +/-   |
|-----------------------------|-------------|-----|-------------|-------|
| New Listings                | 170         | ~   | 189         | 11.2% |
| Pending Sales               | 88          | ~~~ | 107         | 21.6% |
| Closed Sales                | 108         | ~~~ | 111         | 2.8%  |
| Median Sales Price          | \$417,850   | ~~~ | \$419,900   | 0.5%  |
| Average Sales Price         | \$458,180   | ~~~ | \$465,539   | 1.6%  |
| List to Sale Price Ratio    | 96.0%       |     | 96.1%       | 0.1%  |
| Days on Market              | 62          | ~~~ | 57          | -8.1% |
| Inventory of Homes for Sale | 427         |     | 501         | 17.3% |
| Months Supply of Inventory  | 4.4         |     | 5.0         | 13.6% |

| 12 Month Avg | +/-   |
|--------------|-------|
| 149          | 9.4%  |
| 89           | 2.8%  |
| 96           | 4.7%  |
| \$425,127    | 0.1%  |
| \$463,378    | 1.2%  |
| 96.1%        | -4.8% |
| 67           | 15.6% |
| 387          | 15.2% |
| 3.9          | 20.1% |