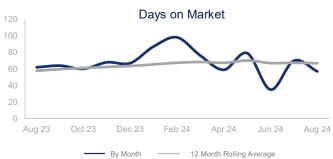

|                             | August 2023 |     | August 2024 | +/-   |
|-----------------------------|-------------|-----|-------------|-------|
| New Listings                | 170         | ~   | 189         | 11.2% |
| Pending Sales               | 88          | ~~~ | 107         | 21.6% |
| Closed Sales                | 108         | ~~~ | 111         | 2.8%  |
| Median Sales Price          | \$417,850   | ~~~ | \$419,900   | 0.5%  |
| Average Sales Price         | \$458,180   | ~~~ | \$465,539   | 1.6%  |
| List to Sale Price Ratio    | 96.0%       |     | 96.1%       | 0.1%  |
| Days on Market              | 62          | ~~~ | 57          | -8.1% |
| Inventory of Homes for Sale | 427         |     | 501         | 17.3% |
| Months Supply of Inventory  | 4.4         |     | 5.0         | 13.6% |

| 12 Month Avg | +/-   |
|--------------|-------|
| 149          | 9.4%  |
| 89           | 2.8%  |
| 96           | 4.7%  |
| \$425,127    | 0.1%  |
| \$463,378    | 1.2%  |
| 96.1%        | -4.8% |
| 67           | 15.6% |
| 387          | 15.2% |
| 3.9          | 20.1% |