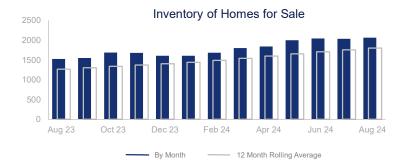

## Highlights:

- Median Sales Price is up 1.1% over a 12 month rolling average and up 2.5% from the same month last year.
- Inventory of Homes for Sale is up 42.0% over a 12 month rolling average and up 35.5% from the same month last year.
- Closed Sales is down 7.8% over a 12 month rolling average and down 15.7% from the same month last year.

|                             | August 2023 |                  | August 2024 | + / -  | 12 Month Avg | + / - |
|-----------------------------|-------------|------------------|-------------|--------|--------------|-------|
| New Listings                | 642         | $\leq$           | 617         | -3.9%  | 614          | 4.6%  |
| Closed Sales                | 451         | $\sim \sim \sim$ | 380         | -15.7% | 389          | -7.8% |
| Median Sales Price          | \$275,000   | $\sim$           | \$281,825   | 2.5%   | \$273,335    | 1.1%  |
| Average Sales Price         | \$311,515   |                  | \$367,271   | 17.9%  | \$307,316    | -1.5% |
| List to Sale Price Ratio    | 98.7%       | $\searrow$       | 96.7%       | -2.0%  | 97.5%        | -1.2% |
| Days on Market              | 61          |                  | 84          | 37.7%  | 82           | 38.2% |
| Inventory of Homes for Sale | 1523        | ~                | 2064        | 35.5%  | 1799         | 42.0% |
| Months Supply of Inventory  | 3.3         | $\sim\sim\sim$   | 5.4         | 63.6%  | 4.6          | 49.6% |