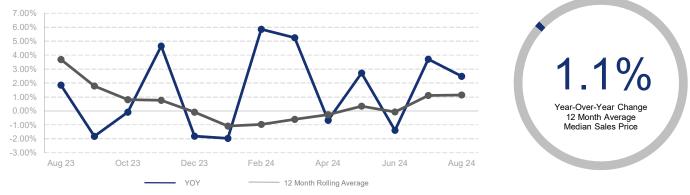

## Highlights:

- Median Sales Price is up 1.1% over a 12 month rolling average and up 2.5% from the same month last year.
- Inventory of Homes for Sale is up 42.0% over a 12 month rolling average and up 35.5% from the same month last year.
- Closed Sales is down 7.8% over a 12 month rolling average and down 15.7% from the same month last year.

|                             | August 2023 |                  | August 2024 | + / -  | 12 Month Avg | + / - |
|-----------------------------|-------------|------------------|-------------|--------|--------------|-------|
| New Listings                | 642         | $\leq$           | 617         | -3.9%  | 614          | 4.6%  |
| Closed Sales                | 451         | $\sim \sim \sim$ | 380         | -15.7% | 389          | -7.8% |
| Median Sales Price          | \$275,000   | $\sim$           | \$281,825   | 2.5%   | \$273,335    | 1.1%  |
| Average Sales Price         | \$311,515   |                  | \$367,271   | 17.9%  | \$307,316    | -1.5% |
| List to Sale Price Ratio    | 98.7%       | $\searrow$       | 96.7%       | -2.0%  | 97.5%        | -1.2% |
| Days on Market              | 61          |                  | 84          | 37.7%  | 82           | 38.2% |
| Inventory of Homes for Sale | 1523        | ~                | 2064        | 35.5%  | 1799         | 42.0% |
| Months Supply of Inventory  | 3.3         | $\sim\sim\sim$   | 5.4         | 63.6%  | 4.6          | 49.6% |

## % Change in Median Price