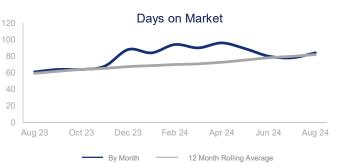

|                             | August 2023 |                  | August 2024 | + / -  | 12 Month Avg | + / - |
|-----------------------------|-------------|------------------|-------------|--------|--------------|-------|
| New Listings                | 642         | $\leq$           | 617         | -3.9%  | 614          | 4.6%  |
| Closed Sales                | 451         | $\sim \sim \sim$ | 380         | -15.7% | 389          | -7.8% |
| Median Sales Price          | \$275,000   | $\sim$           | \$281,825   | 2.5%   | \$273,335    | 1.1%  |
| Average Sales Price         | \$311,515   |                  | \$367,271   | 17.9%  | \$307,316    | -1.5% |
| List to Sale Price Ratio    | 98.7%       | $\searrow$       | 96.7%       | -2.0%  | 97.5%        | -1.2% |
| Days on Market              | 61          |                  | 84          | 37.7%  | 82           | 38.2% |
| Inventory of Homes for Sale | 1523        | ~                | 2064        | 35.5%  | 1799         | 42.0% |
| Months Supply of Inventory  | 3.3         | $\sim\sim\sim$   | 5.4         | 63.6%  | 4.6          | 49.6% |