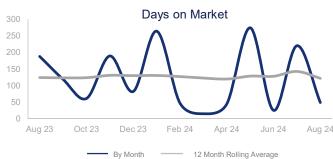

|                             | August 2023 |     | August 2024 | +/-    |
|-----------------------------|-------------|-----|-------------|--------|
| New Listings                | 10          | ~~~ | 7           | -30.0% |
| Pending Sales               | 6           | ~   | 3           | -50.0% |
| Closed Sales                | 6           | ~~~ | 8           | 33.3%  |
| Median Sales Price          | \$282,500   | ~~~ | \$319,500   | 13.1%  |
| Average Sales Price         | \$244,000   | ~~~ | \$389,913   | 59.8%  |
| List to Sale Price Ratio    | 89.3%       | ~~~ | 86.9%       | -2.7%  |
| Days on Market              | 188         | ~~~ | 49          | -73.9% |
| Inventory of Homes for Sale | 37          |     | 41          | 10.8%  |
| Months Supply of Inventory  | 8.0         | _~~ | 9.8         | 22.5%  |
| Single Family Permits       | 6           | \   | 3           | -50.0% |

| 12 Month Avg | +/-    |  |
|--------------|--------|--|
| 7            | 6.0%   |  |
| 4            | -22.2% |  |
| 4            | -2.0%  |  |
| \$299,710    | 3.7%   |  |
| \$315,653    | 14.1%  |  |
| 91.1%        | -12.0% |  |
| 122          | -1.9%  |  |
| 38           | -6.3%  |  |
| 8.7          | 22.6%  |  |
| 2            | -9.5%  |  |