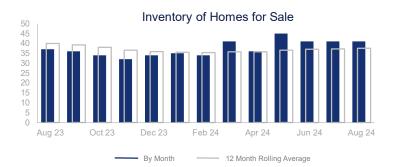

## Highlights:

- Median Sales Price is up 3.7% over a 12 month rolling average and up 13.1% from the same month last year.
- Inventory of Homes for Sale is down 6.3% over a 12 month rolling average but up 10.8% from the same month last year.
- Closed Sales are down 2.0% over a 12 month rolling average but up 33.3% from the same month last year.

|                             | August 2023 |     | August 2024 | +/-    |
|-----------------------------|-------------|-----|-------------|--------|
| New Listings                | 10          | ~~~ | 7           | -30.0% |
| Pending Sales               | 6           | ~   | 3           | -50.0% |
| Closed Sales                | 6           | ~~~ | 8           | 33.3%  |
| Median Sales Price          | \$282,500   | ~~~ | \$319,500   | 13.1%  |
| Average Sales Price         | \$244,000   | ~~~ | \$389,913   | 59.8%  |
| List to Sale Price Ratio    | 89.3%       | ~~~ | 86.9%       | -2.7%  |
| Days on Market              | 188         | ~~~ | 49          | -73.9% |
| Inventory of Homes for Sale | 37          |     | 41          | 10.8%  |
| Months Supply of Inventory  | 8.0         | _~~ | 9.8         | 22.5%  |
| Single Family Permits       | 6           | \   | 3           | -50.0% |

| 12 Month Avg | +/-    |  |
|--------------|--------|--|
| 7            | 6.0%   |  |
| 4            | -22.2% |  |
| 4            | -2.0%  |  |
| \$299,710    | 3.7%   |  |
| \$315,653    | 14.1%  |  |
| 91.1%        | -12.0% |  |
| 122          | -1.9%  |  |
| 38           | -6.3%  |  |
| 8.7          | 22.6%  |  |
| 2            | -9.5%  |  |