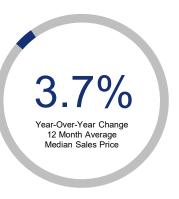

## Highlights:

- Median Sales Price is up 3.7% over a 12 month rolling average and up 13.1% from the same month last year.
- Inventory of Homes for Sale is down 6.3% over a 12 month rolling average but up 10.8% from the same month last year.
- Closed Sales are down 2.0% over a 12 month rolling average but up 33.3% from the same month last year.