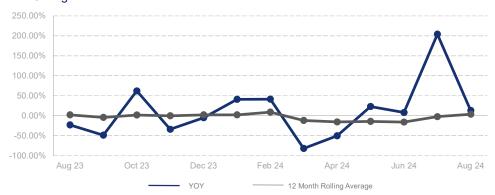

## % Change in Median Price

|                             | August 2023 |     | August 2024 | +/-    |
|-----------------------------|-------------|-----|-------------|--------|
| New Listings                | 10          | ~~~ | 7           | -30.0% |
| Pending Sales               | 6           | ~   | 3           | -50.0% |
| Closed Sales                | 6           | ~~~ | 8           | 33.3%  |
| Median Sales Price          | \$282,500   | ~~~ | \$319,500   | 13.1%  |
| Average Sales Price         | \$244,000   | ~~~ | \$389,913   | 59.8%  |
| List to Sale Price Ratio    | 89.3%       | ~~~ | 86.9%       | -2.7%  |
| Days on Market              | 188         | ~~~ | 49          | -73.9% |
| Inventory of Homes for Sale | 37          |     | 41          | 10.8%  |
| Months Supply of Inventory  | 8.0         | _~~ | 9.8         | 22.5%  |
| Single Family Permits       | 6           | \   | 3           | -50.0% |

| 12 Month Avg | +/-    |  |
|--------------|--------|--|
| 7            | 6.0%   |  |
| 4            | -22.2% |  |
| 4            | -2.0%  |  |
| \$299,710    | 3.7%   |  |
| \$315,653    | 14.1%  |  |
| 91.1%        | -12.0% |  |
| 122          | -1.9%  |  |
| 38           | -6.3%  |  |
| 8.7          | 22.6%  |  |
| 2            | -9.5%  |  |