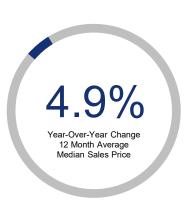

## Highlights:

- Median Sales Price is up 4.9% over a 12 month rolling average and up 6.0% from the same month last year.
- Inventory of Homes for Sale is down 24.1% over a 12 month rolling average but up 26.7% from the same month last year.
- Days on Market is down 18.4% over a 12 month rolling average and down 6.3% from the same month last year.

| 12 Month Avg | +/-    |
|--------------|--------|
| 3413         | 0.9%   |
| 2605         | -0.3%  |
| 2446         | 2.5%   |
| \$427,520    | 4.9%   |
| \$526,710    | 8.8%   |
| 98.6%        | -2.0%  |
| 33           | -18.4% |
| 5672         | -24.1% |
| 2.3          | -12.6% |
| 562          | 6.1%   |