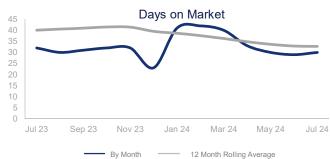

## Highlights:

- Median Sales Price is up 4.9% over a 12 month rolling average and up 6.0% from the same month last year.
- Inventory of Homes for Sale is down 24.1% over a 12 month rolling average but up 26.7% from the same month last year.
- Days on Market is down 18.4% over a 12 month rolling average and down 6.3% from the same month last year.

|                             | July 2023 |            | July 2024 | + / -  |
|-----------------------------|-----------|------------|-----------|--------|
| New Listings                | 3173      | ~~         | 3928      | 23.8%  |
| Pending Sales               | 2631      |            | 2679      | 1.8%   |
| Closed Sales                | 2612      | ~~         | 2732      | 4.6%   |
| Median Sales Price          | \$420,000 |            | \$445,000 | 6.0%   |
| Average Sales Price         | \$512,109 | ~~         | \$556,197 | 8.6%   |
| List to Sale Price Ratio    | 98.8%     | ~~~        | 98.7%     | -0.1%  |
| Days on Market              | 32        | ~~         | 30        | -6.3%  |
| Inventory of Homes for Sale | 5200      | <i></i>    | 6586      | 26.7%  |
| Months Supply of Inventory  | 2.1       |            | 2.7       | 28.6%  |
| Single Family Permits       | 773       | <b>~~~</b> | 673       | -12.9% |

| 12 Month Avg | +/-    |
|--------------|--------|
| 3413         | 0.9%   |
| 2605         | -0.3%  |
| 2446         | 2.5%   |
| \$427,520    | 4.9%   |
| \$526,710    | 8.8%   |
| 98.6%        | -2.0%  |
| 33           | -18.4% |
| 5672         | -24.1% |
| 2.3          | -12.6% |
| 562          | 6.1%   |