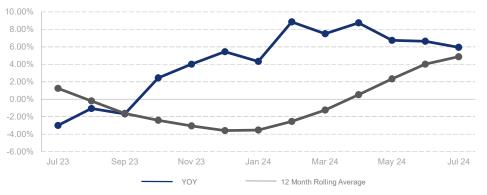

## % Change in Median Price

|                             | July 2023 |            | July 2024 | + / -  |
|-----------------------------|-----------|------------|-----------|--------|
| New Listings                | 3173      | ~~         | 3928      | 23.8%  |
| Pending Sales               | 2631      |            | 2679      | 1.8%   |
| Closed Sales                | 2612      | ~~         | 2732      | 4.6%   |
| Median Sales Price          | \$420,000 |            | \$445,000 | 6.0%   |
| Average Sales Price         | \$512,109 | ~~         | \$556,197 | 8.6%   |
| List to Sale Price Ratio    | 98.8%     | ~~~        | 98.7%     | -0.1%  |
| Days on Market              | 32        | ~~         | 30        | -6.3%  |
| Inventory of Homes for Sale | 5200      | <i></i>    | 6586      | 26.7%  |
| Months Supply of Inventory  | 2.1       |            | 2.7       | 28.6%  |
| Single Family Permits       | 773       | <b>~~~</b> | 673       | -12.9% |

| 12 Month Avg | +/-    |
|--------------|--------|
| 3413         | 0.9%   |
| 2605         | -0.3%  |
| 2446         | 2.5%   |
| \$427,520    | 4.9%   |
| \$526,710    | 8.8%   |
| 98.6%        | -2.0%  |
| 33           | -18.4% |
| 5672         | -24.1% |
| 2.3          | -12.6% |
| 562          | 6.1%   |