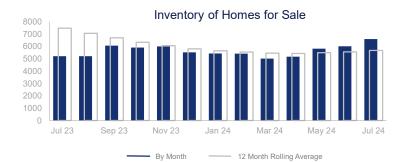

## Highlights:

- Median Sales Price is up 4.9% over a 12 month rolling average and up 6.0% from the same month last year.
- Inventory of Homes for Sale is down 24.1% over a 12 month rolling average but up 26.7% from the same month last year.
- Days on Market is down 18.4% over a 12 month rolling average and down 6.3% from the same month last year.

|                             | July 2023 |            | July 2024 | + / -  |
|-----------------------------|-----------|------------|-----------|--------|
| New Listings                | 3173      | ~~         | 3928      | 23.8%  |
| Pending Sales               | 2631      |            | 2679      | 1.8%   |
| Closed Sales                | 2612      | ~~         | 2732      | 4.6%   |
| Median Sales Price          | \$420,000 |            | \$445,000 | 6.0%   |
| Average Sales Price         | \$512,109 | ~~         | \$556,197 | 8.6%   |
| List to Sale Price Ratio    | 98.8%     | ~~~        | 98.7%     | -0.1%  |
| Days on Market              | 32        | ~~         | 30        | -6.3%  |
| Inventory of Homes for Sale | 5200      | <i></i>    | 6586      | 26.7%  |
| Months Supply of Inventory  | 2.1       |            | 2.7       | 28.6%  |
| Single Family Permits       | 773       | <b>~~~</b> | 673       | -12.9% |

| 12 Month Avg | +/-    |
|--------------|--------|
| 3413         | 0.9%   |
| 2605         | -0.3%  |
| 2446         | 2.5%   |
| \$427,520    | 4.9%   |
| \$526,710    | 8.8%   |
| 98.6%        | -2.0%  |
| 33           | -18.4% |
| 5672         | -24.1% |
| 2.3          | -12.6% |
| 562          | 6.1%   |