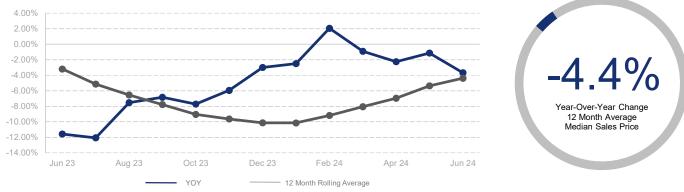

## Highlights:

- Median Sales Price is down 4.4% over a 12 month rolling average and prices have continued to gradually decline the first half of 2024.
- Inventory of Homes for Sale is down 1.1% over a 12 month rolling average but up 20.5% from the same month last year.
- Days on Market is up 19.5% over a 12 month rolling average but down 6.1% from the same month last year.

## % Change in Median Price