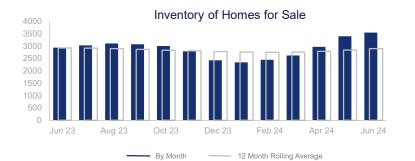

## Highlights:

- Median Sales Price is down 4.4% over a 12 month rolling average and prices have continued to gradually decline the first half of 2024.
- Inventory of Homes for Sale is down 1.1% over a 12 month rolling average but up 20.5% from the same month last year.
- Days on Market is up 19.5% over a 12 month rolling average but down 6.1% from the same month last year.

|                             | June 2023 |                    | June 2024 | + / -  | 12 Month Avg | + / - |
|-----------------------------|-----------|--------------------|-----------|--------|--------------|-------|
| New Listings                | 1388      | $\checkmark$       | 1357      | -2.2%  | 1165         | 0.5%  |
| Closed Sales                | 1082      | $\sim\sim\sim\sim$ | 909       | -16.0% | 842          | 0.0%  |
| Median Sales Price          | \$449,495 | $\sim\sim\sim\sim$ | \$433,000 | -3.7%  | \$430,934    | -4.4% |
| Average Sales Price         | \$515,243 | $\sim$             | \$498,447 | -3.3%  | \$487,894    | -4.3% |
| List to Sale Price Ratio    | 94.5%     | $\sim$             | 95.3%     | 0.9%   | 94.7%        | -6.1% |
| Days on Market              | 66        | $\sim$             | 62        | -6.1%  | 69           | 19.5% |
| Inventory of Homes for Sale | 2939      | $\sim$             | 3542      | 20.5%  | 2894         | -1.1% |
| Months Supply of Inventory  | 2.7       | $\sim\sim\sim$     | 3.9       | 43.5%  | 3.5          | -4.1% |