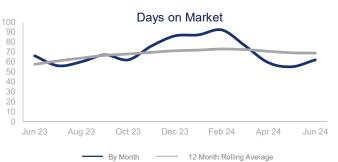

## Highlights:

- Median Sales Price is down 4.4% over a 12 month rolling average and prices have continued to gradually decline the first half of 2024.
- Inventory of Homes for Sale is down 1.1% over a 12 month rolling average but up 20.5% from the same month last year.
- Days on Market is up 19.5% over a 12 month rolling average but down 6.1% from the same month last year.

|                             | June 2023 |                    | June 2024 | + / -  | 12 Month Avg | + / - |
|-----------------------------|-----------|--------------------|-----------|--------|--------------|-------|
| New Listings                | 1388      | $\checkmark$       | 1357      | -2.2%  | 1165         | 0.5%  |
| Closed Sales                | 1082      | $\sim\sim\sim\sim$ | 909       | -16.0% | 842          | 0.0%  |
| Median Sales Price          | \$449,495 | $\sim\sim\sim\sim$ | \$433,000 | -3.7%  | \$430,934    | -4.4% |
| Average Sales Price         | \$515,243 | $\sim$             | \$498,447 | -3.3%  | \$487,894    | -4.3% |
| List to Sale Price Ratio    | 94.5%     | $\sim$             | 95.3%     | 0.9%   | 94.7%        | -6.1% |
| Days on Market              | 66        | $\sim$             | 62        | -6.1%  | 69           | 19.5% |
| Inventory of Homes for Sale | 2939      | $\sim$             | 3542      | 20.5%  | 2894         | -1.1% |
| Months Supply of Inventory  | 2.7       | $\sim\sim\sim$     | 3.9       | 43.5%  | 3.5          | -4.1% |