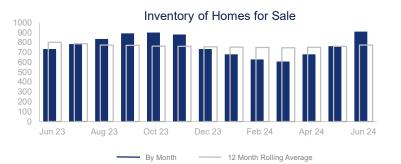

## Highlights:

- Median Sales Price is up 5.0% over a 12 month rolling average and prices have consistently risen the first half of 2024.
- Inventory of Homes for Sale is down 3.4% over a 12 month rolling average but up 23.9% from the same month last year.
- Closed Sales are up 0.2% over a 12 month rolling average but down 12.5% from the same month last year.

|                             | June 2023 |      | June 2024 | + / -  |
|-----------------------------|-----------|------|-----------|--------|
| New Listings                | 427       |      | 433       | 1.4%   |
| Pending Sales               | 276       | ~~~  | 220       | -20.3% |
| Closed Sales                | 303       |      | 265       | -12.5% |
| Median Sales Price          | \$425,000 | ~~~^ | \$425,000 | 0.0%   |
| Average Sales Price         | \$499,229 | ~~~  | \$487,894 | -2.3%  |
| List to Sale Price Ratio    | 98.5%     | ~~   | 97.4%     | -1.1%  |
| Days on Market              | 38        |      | 43        | 13.2%  |
| Inventory of Homes for Sale | 733       |      | 908       | 23.9%  |
| Months Supply of Inventory  | 2.6       |      | 3.4       | 30.8%  |
| Single Family Permits       | 48        | ~~~  | 41        | -14.6% |

| 12 Month Avg | +/-   |
|--------------|-------|
| 367          | -3.2% |
| 242          | -4.6% |
| 265          | 0.2%  |
| \$425,998    | 5.0%  |
| \$490,444    | 4.5%  |
| 96.8%        | -4.5% |
| 51           | 5.4%  |
| 774          | -3.4% |
| 2.8          | 8.9%  |
| 33           | 77.7% |