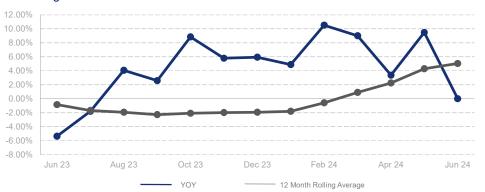

## Highlights:

- Median Sales Price is up 5.0% over a 12 month rolling average and prices have consistently risen the first half of 2024.
- Inventory of Homes for Sale is down 3.4% over a 12 month rolling average but up 23.9% from the same month last year.
- Closed Sales are up 0.2% over a 12 month rolling average but down 12.5% from the same month last year.

## % Change in Median Price