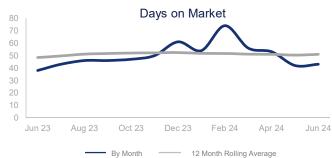

|                             | June 2023 |      | June 2024 | + / -  |
|-----------------------------|-----------|------|-----------|--------|
| New Listings                | 427       |      | 433       | 1.4%   |
| Pending Sales               | 276       | ~~~  | 220       | -20.3% |
| Closed Sales                | 303       |      | 265       | -12.5% |
| Median Sales Price          | \$425,000 | ~~~^ | \$425,000 | 0.0%   |
| Average Sales Price         | \$499,229 | ~~~  | \$487,894 | -2.3%  |
| List to Sale Price Ratio    | 98.5%     | ~~   | 97.4%     | -1.1%  |
| Days on Market              | 38        |      | 43        | 13.2%  |
| Inventory of Homes for Sale | 733       |      | 908       | 23.9%  |
| Months Supply of Inventory  | 2.6       |      | 3.4       | 30.8%  |
| Single Family Permits       | 48        | ~~~  | 41        | -14.6% |

| 12 Month Avg | +/-   |
|--------------|-------|
| 367          | -3.2% |
| 242          | -4.6% |
| 265          | 0.2%  |
| \$425,998    | 5.0%  |
| \$490,444    | 4.5%  |
| 96.8%        | -4.5% |
| 51           | 5.4%  |
| 774          | -3.4% |
| 2.8          | 8.9%  |
| 33           | 77.7% |