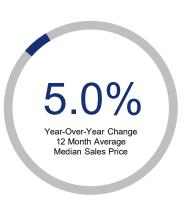

## Highlights:

- Median Sales Price is up 5.0% over a 12 month rolling average and prices have consistently risen the first half of 2024.
- Inventory of Homes for Sale is down 3.4% over a 12 month rolling average but up 23.9% from the same month last year.
- Closed Sales are up 0.2% over a 12 month rolling average but down 12.5% from the same month last year.