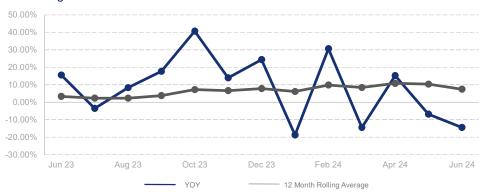

## % Change in Median Price

## Highlights:

- Median Sales Price is up 7.4% over a 12 month rolling average and prices have fluctuated and slightly grown the first half of 2024.
- Inventory of Homes for Sale is up 14.2% over a 12 month rolling average and up 18.0% from the same month last year.
- Closed Sales are up 8.9% over a 12 month rolling average but down 4.0% from the same month last year.