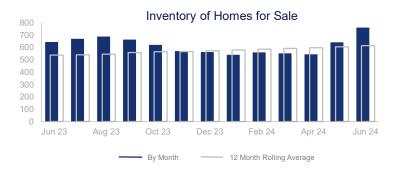

## Highlights:

- Median Sales Price is up 7.4% over a 12 month rolling average and prices have fluctuated and slightly grown the first half of 2024.
- Inventory of Homes for Sale is up 14.2% over a 12 month rolling average and up 18.0% from the same month last year.
- Closed Sales are up 8.9% over a 12 month rolling average but down 4.0% from the same month last year.

|                             | June 2023   |                                        | June 2024   | +/-    |
|-----------------------------|-------------|----------------------------------------|-------------|--------|
| New Listings                | 236         | ~~~                                    | 271         | 14.8%  |
| Pending Sales               | 91          | ~~~                                    | 97          | 6.6%   |
| Closed Sales                | 99          | ~~                                     | 95          | -4.0%  |
| Median Sales Price          | \$1,612,500 | ~~~~                                   | \$1,380,000 | -14.4% |
| Average Sales Price         | \$2,543,050 | \\\\\\\\\\\\\\\\\\\\\\\\\\\\\\\\\\\\\\ | \$2,149,613 | -15.5% |
| List to Sale Price Ratio    | 95.1%       | ~~~~                                   | 95.4%       | 0.3%   |
| Days on Market              | 61          | ~~~~                                   | 74          | 21.3%  |
| Inventory of Homes for Sale | 644         |                                        | 760         | 18.0%  |
| Months Supply of Inventory  | 6.7         |                                        | 7.0         | 4.5%   |
| Single Family Permits       | 1           |                                        | 4           | 300.0% |

| 12 Month Avg | +/-    |
|--------------|--------|
| 175          | 15.5%  |
| 104          | 9.4%   |
| 103          | 8.9%   |
| \$1,384,093  | 7.4%   |
| \$2,209,723  | 10.8%  |
| 93.6%        | -6.3%  |
| 81           | 23.4%  |
| 614          | 14.2%  |
| 6.1          | 24.7%  |
| 14           | -31.5% |