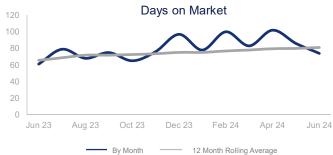

|                             | June 2023   |                                        | June 2024   | +/-    |
|-----------------------------|-------------|----------------------------------------|-------------|--------|
| New Listings                | 236         | ~~~                                    | 271         | 14.8%  |
| Pending Sales               | 91          | ~~~                                    | 97          | 6.6%   |
| Closed Sales                | 99          | ~~                                     | 95          | -4.0%  |
| Median Sales Price          | \$1,612,500 | ~~~~                                   | \$1,380,000 | -14.4% |
| Average Sales Price         | \$2,543,050 | \\\\\\\\\\\\\\\\\\\\\\\\\\\\\\\\\\\\\\ | \$2,149,613 | -15.5% |
| List to Sale Price Ratio    | 95.1%       | ~~~~                                   | 95.4%       | 0.3%   |
| Days on Market              | 61          | ~~~~                                   | 74          | 21.3%  |
| Inventory of Homes for Sale | 644         |                                        | 760         | 18.0%  |
| Months Supply of Inventory  | 6.7         |                                        | 7.0         | 4.5%   |
| Single Family Permits       | 1           |                                        | 4           | 300.0% |

| 12 Month Avg | +/-    |
|--------------|--------|
| 175          | 15.5%  |
| 104          | 9.4%   |
| 103          | 8.9%   |
| \$1,384,093  | 7.4%   |
| \$2,209,723  | 10.8%  |
| 93.6%        | -6.3%  |
| 81           | 23.4%  |
| 614          | 14.2%  |
| 6.1          | 24.7%  |
| 14           | -31.5% |