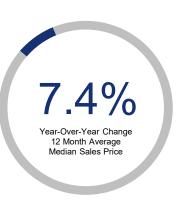

## Highlights:

- Median Sales Price is up 7.4% over a 12 month rolling average and prices have fluctuated and slightly grown the first half of 2024.
- Inventory of Homes for Sale is up 14.2% over a 12 month rolling average and up 18.0% from the same month last year.
- Closed Sales are up 8.9% over a 12 month rolling average but down 4.0% from the same month last year.