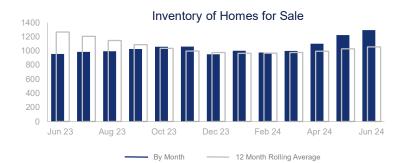

## Highlights:

- Median Sales Price is up 4.8% over a 12 month rolling average and has steadily risen the first half of 2024.
- Inventory of Homes for Sale is down 16.5% over a 12 month rolling average but up 35.3% from the same month last year.
- Closed Sales are down 5.1% over a 12 month rolling average and down 8.4% from the same month last year.

|                             | June 2023 |            | June 2024 | +/-   |
|-----------------------------|-----------|------------|-----------|-------|
| New Listings                | 717       | ~~~        | 721       | 0.6%  |
| Pending Sales               | 505       | ~~~        | 467       | -7.5% |
| Closed Sales                | 643       | <b>~~~</b> | 589       | -8.4% |
| Median Sales Price          | \$641,849 | ~~~        | \$666,770 | 3.9%  |
| Average Sales Price         | \$663,413 | ~~~        | \$706,109 | 6.4%  |
| List to Sale Price Ratio    | 100.0%    | ~~~        | 100.0%    | 0.0%  |
| Days on Market              | 29        | ~~~        | 31        | 6.9%  |
| Inventory of Homes for Sale | 955       |            | 1292      | 35.3% |
| Months Supply of Inventory  | 1.8       |            | 2.7       | 50.0% |

| 12 Month Avg | +/-    |
|--------------|--------|
| 605          | -0.7%  |
| 442          | -3.2%  |
| 500          | -5.1%  |
| \$642,845    | 4.8%   |
| \$676,895    | 4.5%   |
| 99.0%        | -2.7%  |
| 34           | -10.6% |
| 1056         | -16.5% |
| 2.2          | 8.2%   |