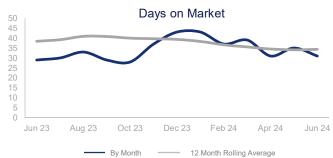

|                             | June 2023 |            | June 2024 | +/-   |
|-----------------------------|-----------|------------|-----------|-------|
| New Listings                | 717       | ~~~        | 721       | 0.6%  |
| Pending Sales               | 505       | ~~~        | 467       | -7.5% |
| Closed Sales                | 643       | <b>~~~</b> | 589       | -8.4% |
| Median Sales Price          | \$641,849 | ~~~        | \$666,770 | 3.9%  |
| Average Sales Price         | \$663,413 | ~~~        | \$706,109 | 6.4%  |
| List to Sale Price Ratio    | 100.0%    | ~~~        | 100.0%    | 0.0%  |
| Days on Market              | 29        | ~~~        | 31        | 6.9%  |
| Inventory of Homes for Sale | 955       |            | 1292      | 35.3% |
| Months Supply of Inventory  | 1.8       |            | 2.7       | 50.0% |

| 12 Month Avg | +/-    |
|--------------|--------|
| 605          | -0.7%  |
| 442          | -3.2%  |
| 500          | -5.1%  |
| \$642,845    | 4.8%   |
| \$676,895    | 4.5%   |
| 99.0%        | -2.7%  |
| 34           | -10.6% |
| 1056         | -16.5% |
| 2.2          | 8.2%   |