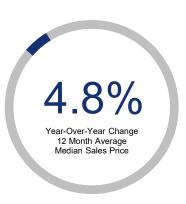

## Highlights:

- Median Sales Price is up 4.8% over a 12 month rolling average and has steadily risen the first half of 2024.
- Inventory of Homes for Sale is down 16.5% over a 12 month rolling average but up 35.3% from the same month last year.
- Closed Sales are down 5.1% over a 12 month rolling average and down 8.4% from the same month last year.