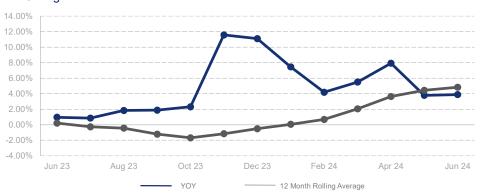

## Highlights:

- Median Sales Price is up 4.8% over a 12 month rolling average and has steadily risen the first half of 2024.
- Inventory of Homes for Sale is down 16.5% over a 12 month rolling average but up 35.3% from the same month last year.
- Closed Sales are down 5.1% over a 12 month rolling average and down 8.4% from the same month last year.

## % Change in Median Price