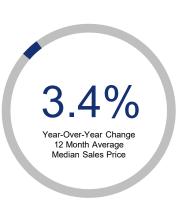

## Highlights:

- Median Sales Price is up 3.4% over a 12 month rolling average and prices have slowly grown the first half of 2024.
- Inventory of Homes for Sale is up 0.1% over a 12 month rolling average and up 21.4% from the same month last year.
- Closed Sales are up 2.1% over a 12 month rolling average and up 61.5% from the same month last year.