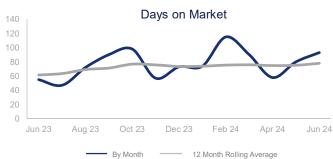

|                             | June 2023 |          | June 2024 | +/-     |
|-----------------------------|-----------|----------|-----------|---------|
| New Listings                | 38        | ~~~      | 36        | -5.3%   |
| Pending Sales               | 23        | ~~~      | 16        | -30.4%  |
| Closed Sales                | 13        | <b>^</b> | 21        | 61.5%   |
| Median Sales Price          | \$320,000 | ~~~      | \$363,000 | 13.4%   |
| Average Sales Price         | \$365,927 |          | \$411,710 | 12.5%   |
| List to Sale Price Ratio    | 92.2%     | ~~~      | 95.6%     | 3.7%    |
| Days on Market              | 55        | <b>✓</b> | 93        | 69.1%   |
| Inventory of Homes for Sale | 103       | ~~       | 125       | 21.4%   |
| Months Supply of Inventory  | 5.1       | ~~       | 6.1       | 19.6%   |
| Single Family Permits       | 17        | ~~~\     | 0         | -100.0% |

| 12 Month Avg | +/-    |
|--------------|--------|
| 30           | 3.1%   |
| 19           | -12.4% |
| 20           | 2.1%   |
| \$357,220    | 3.4%   |
| \$522,653    | 40.0%  |
| 93.9%        | -9.0%  |
| 78           | 26.5%  |
| 97           | 0.1%   |
| 5.0          | 17.1%  |
| 10           | 37.9%  |
|              |        |