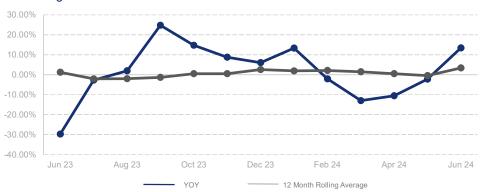

\$365,927 |          | \$411,710 | 12.5%   |
| List to Sale Price Ratio    | 92.2%     | ~~~      | 95.6%     | 3.7%    |
| Days on Market              | 55        | <b>✓</b> | 93        | 69.1%   |
| Inventory of Homes for Sale | 103       | ~~       | 125       | 21.4%   |
| Months Supply of Inventory  | 5.1       | ~~       | 6.1       | 19.6%   |
| Single Family Permits       | 17        | ~~~\     | 0         | -100.0% |

| 12 Month Avg | +/-    |
|--------------|--------|
| 30           | 3.1%   |
| 19           | -12.4% |
| 20           | 2.1%   |
| \$357,220    | 3.4%   |
| \$522,653    | 40.0%  |
| 93.9%        | -9.0%  |
| 78           | 26.5%  |
| 97           | 0.1%   |
| 5.0          | 17.1%  |
| 10           | 37.9%  |
|              |        |

## % Change in Median Price