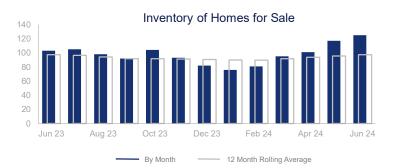

## Highlights:

- Median Sales Price is up 3.4% over a 12 month rolling average and prices have slowly grown the first half of 2024.
- Inventory of Homes for Sale is up 0.1% over a 12 month rolling average and up 21.4% from the same month last year.
- Closed Sales are up 2.1% over a 12 month rolling average and up 61.5% from the same month last year.

|                             | June 2023 |          | June 2024 | +/-     |
|-----------------------------|-----------|----------|-----------|---------|
| New Listings                | 38        | ~~~      | 36        | -5.3%   |
| Pending Sales               | 23        | ~~~      | 16        | -30.4%  |
| Closed Sales                | 13        | <b>^</b> | 21        | 61.5%   |
| Median Sales Price          | \$320,000 | ~~~      | \$363,000 | 13.4%   |
| Average Sales Price         | \$365,927 |          | \$411,710 | 12.5%   |
| List to Sale Price Ratio    | 92.2%     | ~~~      | 95.6%     | 3.7%    |
| Days on Market              | 55        | <b>✓</b> | 93        | 69.1%   |
| Inventory of Homes for Sale | 103       | ~~       | 125       | 21.4%   |
| Months Supply of Inventory  | 5.1       | ~~       | 6.1       | 19.6%   |
| Single Family Permits       | 17        | ~~~\     | 0         | -100.0% |

| 12 Month Avg | +/-    |
|--------------|--------|
| 30           | 3.1%   |
| 19           | -12.4% |
| 20           | 2.1%   |
| \$357,220    | 3.4%   |
| \$522,653    | 40.0%  |
| 93.9%        | -9.0%  |
| 78           | 26.5%  |
| 97           | 0.1%   |
| 5.0          | 17.1%  |
| 10           | 37.9%  |
|              |        |