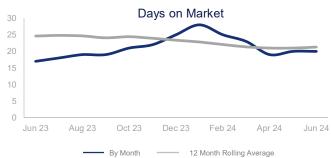

|                             | June 2023   |     | June 2024   | +/-   |
|-----------------------------|-------------|-----|-------------|-------|
| New Listings                | 2691        | ~~  | 3052        | 13.4% |
| Pending Sales               | 2093        | ~~~ | 2092        | 0.0%  |
| Closed Sales                | 2064        | ~~~ | 1949        | -5.6% |
| Median Sales Price          | \$870,000   |     | \$950,000   | 9.2%  |
| Average Sales Price         | \$1,114,964 | ~~~ | \$1,227,156 | 10.1% |
| List to Sale Price Ratio    | 101.3%      |     | 99.5%       | -1.8% |
| Days on Market              | 17          |     | 20          | 17.6% |
| Inventory of Homes for Sale | 2798        |     | 4401        | 57.3% |
| Months Supply of Inventory  | 1.4         |     | 2.4         | 71.4% |

| 12 Month Avg | +/-    |  |
|--------------|--------|--|
| 2406         | 3.2%   |  |
| 1866         | -5.0%  |  |
| 1803         | -3.7%  |  |
| \$885,985    | 9.3%   |  |
| \$1,163,845  | 10.8%  |  |
| 99.8%        | -1.7%  |  |
| 21           | -13.6% |  |
| 3097         | -3.1%  |  |
| 1.7          | 24.1%  |  |