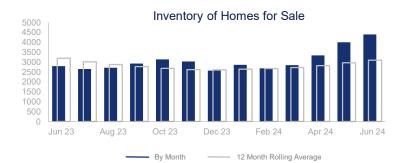

## Highlights:

- Median Sales Price is up 9.3% over a 12 month rolling average and has steadily risen the first half of 2024.
- Inventory of Homes for Sale is down 3.1% over a 12 month rolling average but up 57.3% from the same month last year.
- List to Sale Price Ratio is down 1.7% over a 12 month rolling average and down 1.8% from the same month last year.

|                             | June 2023   |     | June 2024   | +/-   |
|-----------------------------|-------------|-----|-------------|-------|
| New Listings                | 2691        | ~~  | 3052        | 13.4% |
| Pending Sales               | 2093        | ~~~ | 2092        | 0.0%  |
| Closed Sales                | 2064        | ~~~ | 1949        | -5.6% |
| Median Sales Price          | \$870,000   |     | \$950,000   | 9.2%  |
| Average Sales Price         | \$1,114,964 | ~~~ | \$1,227,156 | 10.1% |
| List to Sale Price Ratio    | 101.3%      |     | 99.5%       | -1.8% |
| Days on Market              | 17          |     | 20          | 17.6% |
| Inventory of Homes for Sale | 2798        |     | 4401        | 57.3% |
| Months Supply of Inventory  | 1.4         |     | 2.4         | 71.4% |

| 12 Month Avg | +/-    |  |
|--------------|--------|--|
| 2406         | 3.2%   |  |
| 1866         | -5.0%  |  |
| 1803         | -3.7%  |  |
| \$885,985    | 9.3%   |  |
| \$1,163,845  | 10.8%  |  |
| 99.8%        | -1.7%  |  |
| 21           | -13.6% |  |
| 3097         | -3.1%  |  |
| 1.7          | 24.1%  |  |