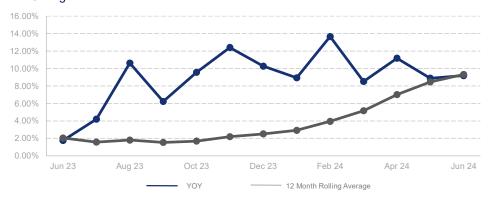

## Highlights:

- Median Sales Price is up 9.3% over a 12 month rolling average and has steadily risen the first half of 2024.
- Inventory of Homes for Sale is down 3.1% over a 12 month rolling average but up 57.3% from the same month last year.
- List to Sale Price Ratio is down 1.7% over a 12 month rolling average and down 1.8% from the same month last year.

## % Change in Median Price