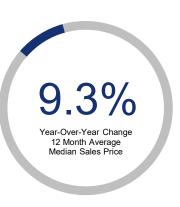

## Highlights:

- Median Sales Price is up 9.3% over a 12 month rolling average and has steadily risen the first half of 2024.
- Inventory of Homes for Sale is down 3.1% over a 12 month rolling average but up 57.3% from the same month last year.
- List to Sale Price Ratio is down 1.7% over a 12 month rolling average and down 1.8% from the same month last year.