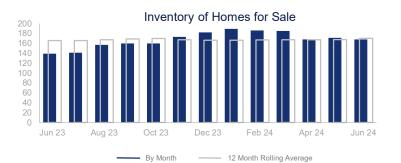

## Highlights:

- Median Sales Price is up 1.2% over a 12 month rolling average and has made nominal price gains the first half of 2024.
- Inventory of Homes for Sale is up 2.6% over a 12 month rolling average and up 20.9% from the same month last year.
- Months Supply of Inventory is up 2.0% over a 12 month rolling average and up 34.2% from the same month last year.

|                             | June 2023 |                                        | June 2024 | +/-    |
|-----------------------------|-----------|----------------------------------------|-----------|--------|
| New Listings                | 65        |                                        | 62        | -4.6%  |
| Pending Sales               | 67        | ~                                      | 65        | -3.0%  |
| Closed Sales                | 59        | ~~~                                    | 53        | -10.2% |
| Median Sales Price          | \$367,983 |                                        | \$391,098 | 6.3%   |
| Average Sales Price         | \$413,342 | <b>~~~</b>                             | \$421,149 | 1.9%   |
| Days on Market              | 90        | \\\\\\\\\\\\\\\\\\\\\\\\\\\\\\\\\\\\\\ | 70        | -22.2% |
| Inventory of Homes for Sale | 139       |                                        | 168       | 20.9%  |
| Months Supply of Inventory  | 2.4       |                                        | 3.2       | 34.2%  |
| Single Family Permits       | 13        | <b>~~~~</b>                            | 11        | -15.4% |

| 12 Month Avg | +/-    |
|--------------|--------|
| 68           | 5.3%   |
| 62           | 9.9%   |
| 53           | 1.9%   |
| \$379,766    | 1.2%   |
| \$424,144    | 5.0%   |
| 68           | 29.6%  |
| 170          | 2.6%   |
| 3.3          | 2.0%   |
| 24           | 139.8% |