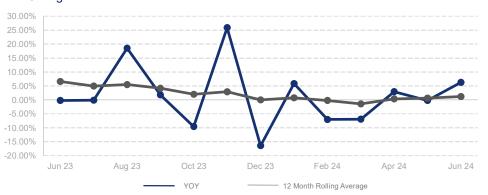

## % Change in Median Price

1.2%
Year-Over-Year Change
12 Month Average
Median Sales Price