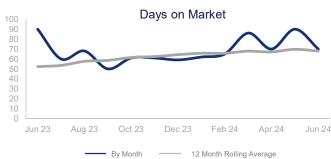

|                             | June 2023 |                                        | June 2024 | +/-    |
|-----------------------------|-----------|----------------------------------------|-----------|--------|
| New Listings                | 65        |                                        | 62        | -4.6%  |
| Pending Sales               | 67        | ~                                      | 65        | -3.0%  |
| Closed Sales                | 59        | ~~~                                    | 53        | -10.2% |
| Median Sales Price          | \$367,983 |                                        | \$391,098 | 6.3%   |
| Average Sales Price         | \$413,342 | <b>~~~</b>                             | \$421,149 | 1.9%   |
| Days on Market              | 90        | \\\\\\\\\\\\\\\\\\\\\\\\\\\\\\\\\\\\\\ | 70        | -22.2% |
| Inventory of Homes for Sale | 139       |                                        | 168       | 20.9%  |
| Months Supply of Inventory  | 2.4       |                                        | 3.2       | 34.2%  |
| Single Family Permits       | 13        | <b>~~~~</b>                            | 11        | -15.4% |

| 12 Month Avg | +/-    |
|--------------|--------|
| 68           | 5.3%   |
| 62           | 9.9%   |
| 53           | 1.9%   |
| \$379,766    | 1.2%   |
| \$424,144    | 5.0%   |
| 68           | 29.6%  |
| 170          | 2.6%   |
| 3.3          | 2.0%   |
| 24           | 139.8% |