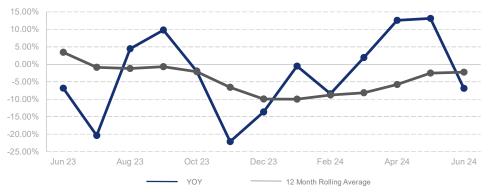

les Price         | \$542,118 | ~~~\     | \$504,524 | -6.9%  |
| List to Sale Price Ratio    | 96.2%     | ~~~      | 96.6%     | 0.4%   |
| Days on Market              | 97        | ~~~      | 89        | -8.2%  |
| Inventory of Homes for Sale | 250       |          | 284       | 13.6%  |
| Months Supply of Inventory  | 5.2       |          | 5.5       | 6.1%   |
| Single Family Permits       | 21        | <b>✓</b> | 20        | -4.8%  |

| 12 Month Avg | +/-   |
|--------------|-------|
| 84           | -1.9% |
| 54           | 2.7%  |
| 48           | 7.4%  |
| \$493,342    | -2.3% |
| \$570,923    | 1.4%  |
| 96.0%        | -5.4% |
| 84           | 23.5% |
| 259          | -5.8% |
| 5.2          | 8.5%  |
| 31           | 86.9% |
|              |       |

## % Change in Median Price