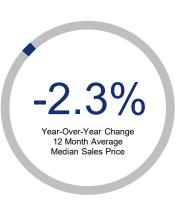

## Highlights:

- Median Sales Price is down 2.3% over a 12 month rolling average and prices have continued to decline at a slow rate the first half of 2024.
- Inventory of Homes for Sale is down 5.8% over a 12 month rolling average but up 13.6% from the same month last year.
- Days on Market of 89 days is up 23.5% over a 12 month rolling average but down 8.2% from the same month last year.