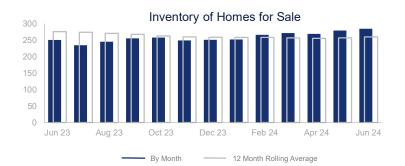

## Highlights:

- Median Sales Price is down 2.3% over a 12 month rolling average and prices have continued to decline at a slow rate the first half of 2024.
- Inventory of Homes for Sale is down 5.8% over a 12 month rolling average but up 13.6% from the same month last year.
- Days on Market of 89 days is up 23.5% over a 12 month rolling average but down 8.2% from the same month last year.

|                             | June 2023 |          | June 2024 | +/-    |
|-----------------------------|-----------|----------|-----------|--------|
| New Listings                | 95        | ~~~      | 72        | -24.2% |
| Pending Sales               | 62        | ~~~      | 47        | -24.2% |
| Closed Sales                | 62        | ~~~      | 50        | -19.4% |
| Median Sales Price          | \$483,500 | <b>✓</b> | \$450,074 | -6.9%  |
| Average Sales Price         | \$542,118 | ~~~\     | \$504,524 | -6.9%  |
| List to Sale Price Ratio    | 96.2%     | ~~~      | 96.6%     | 0.4%   |
| Days on Market              | 97        | ~~~      | 89        | -8.2%  |
| Inventory of Homes for Sale | 250       |          | 284       | 13.6%  |
| Months Supply of Inventory  | 5.2       |          | 5.5       | 6.1%   |
| Single Family Permits       | 21        | <b>✓</b> | 20        | -4.8%  |

| 12 Month Avg | +/-   |
|--------------|-------|
| 84           | -1.9% |
| 54           | 2.7%  |
| 48           | 7.4%  |
| \$493,342    | -2.3% |
| \$570,923    | 1.4%  |
| 96.0%        | -5.4% |
| 84           | 23.5% |
| 259          | -5.8% |
| 5.2          | 8.5%  |
| 31           | 86.9% |
|              |       |