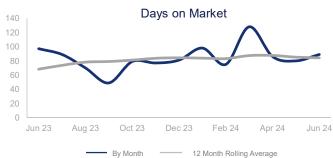

## Highlights:

- Median Sales Price is down 2.3% over a 12 month rolling average and prices have continued to decline at a slow rate the first half of 2024.
- Inventory of Homes for Sale is down 5.8% over a 12 month rolling average but up 13.6% from the same month last year.
- Days on Market of 89 days is up 23.5% over a 12 month rolling average but down 8.2% from the same month last year.

|                             | June 2023 |          | June 2024 | +/-    |
|-----------------------------|-----------|----------|-----------|--------|
| New Listings                | 95        | ~~~      | 72        | -24.2% |
| Pending Sales               | 62        | ~~~      | 47        | -24.2% |
| Closed Sales                | 62        | ~~~      | 50        | -19.4% |
| Median Sales Price          | \$483,500 | <b>✓</b> | \$450,074 | -6.9%  |
| Average Sales Price         | \$542,118 | ~~~\     | \$504,524 | -6.9%  |
| List to Sale Price Ratio    | 96.2%     | ~~~      | 96.6%     | 0.4%   |
| Days on Market              | 97        | ~~~      | 89        | -8.2%  |
| Inventory of Homes for Sale | 250       |          | 284       | 13.6%  |
| Months Supply of Inventory  | 5.2       |          | 5.5       | 6.1%   |
| Single Family Permits       | 21        | <b>✓</b> | 20        | -4.8%  |

| 12 Month Avg | +/-   |
|--------------|-------|
| 84           | -1.9% |
| 54           | 2.7%  |
| 48           | 7.4%  |
| \$493,342    | -2.3% |
| \$570,923    | 1.4%  |
| 96.0%        | -5.4% |
| 84           | 23.5% |
| 259          | -5.8% |
| 5.2          | 8.5%  |
| 31           | 86.9% |
|              |       |