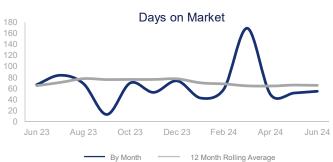

|                             | June 2023 |            | June 2024 | +/-    |
|-----------------------------|-----------|------------|-----------|--------|
| New Listings                | 13        | ~~~        | 9         | -30.8% |
| Pending Sales               | 2         | ^~~_       | 2         | 0.0%   |
| Closed Sales                | 6         | <b>-</b> \ | 2         | -66.7% |
| Median Sales Price          | \$235,635 | ~~~        | \$332,900 | 41.3%  |
| Average Sales Price         | \$234,628 | ~~~        | \$332,900 | 41.9%  |
| List to Sale Price Ratio    | 84.3%     | ~~~        | 96.9%     | 14.9%  |
| Days on Market              | 67        | ~~~        | 55        | -17.9% |
| Inventory of Homes for Sale | 27        | ~~~        | 24        | -11.1% |
| Months Supply of Inventory  | 5.3       |            | 6.4       | 20.8%  |
| Single Family Permits       | 0         |            | 0         |        |

| 12 Month Avg | +/-     |  |  |
|--------------|---------|--|--|
| 6            | -17.6%  |  |  |
| 4            | -14.0%  |  |  |
| 4            | -31.4%  |  |  |
| \$262,836    | 17.4%   |  |  |
| \$253,840    | 8.4%    |  |  |
| 89.6%        | -7.0%   |  |  |
| 66           | 0.7%    |  |  |
| 20           | -12.5%  |  |  |
| 4.1          | 3.4%    |  |  |
| 0            | -100.0% |  |  |