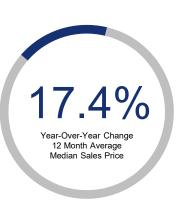

## Highlights:

- Median Sales Price is up 17.4% over a 12 month rolling average and prices have risen the first half of 2024.
- Inventory of Homes for Sale is down 12.5% over a 12 month rolling average and down 11.1% from the same month last year.
- List to Sale Price Ratio is down 7.0% over a 12 month rolling average but up 14.9% from the same month last year.