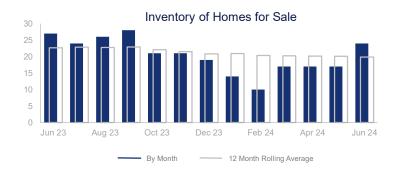

## Highlights:

- Median Sales Price is up 17.4% over a 12 month rolling average and prices have risen the first half of 2024.
- Inventory of Homes for Sale is down 12.5% over a 12 month rolling average and down 11.1% from the same month last year.
- List to Sale Price Ratio is down 7.0% over a 12 month rolling average but up 14.9% from the same month last year.

|                             | June 2023 |            | June 2024 | +/-    |
|-----------------------------|-----------|------------|-----------|--------|
| New Listings                | 13        | ~~~        | 9         | -30.8% |
| Pending Sales               | 2         | ^~~_       | 2         | 0.0%   |
| Closed Sales                | 6         | <b>-</b> \ | 2         | -66.7% |
| Median Sales Price          | \$235,635 | ~~~        | \$332,900 | 41.3%  |
| Average Sales Price         | \$234,628 | ~~~        | \$332,900 | 41.9%  |
| List to Sale Price Ratio    | 84.3%     | ~~~        | 96.9%     | 14.9%  |
| Days on Market              | 67        | ~~~        | 55        | -17.9% |
| Inventory of Homes for Sale | 27        | ~~~        | 24        | -11.1% |
| Months Supply of Inventory  | 5.3       |            | 6.4       | 20.8%  |
| Single Family Permits       | 0         |            | 0         |        |

| 12 Month Avg | +/-     |  |  |
|--------------|---------|--|--|
| 6            | -17.6%  |  |  |
| 4            | -14.0%  |  |  |
| 4            | -31.4%  |  |  |
| \$262,836    | 17.4%   |  |  |
| \$253,840    | 8.4%    |  |  |
| 89.6%        | -7.0%   |  |  |
| 66           | 0.7%    |  |  |
| 20           | -12.5%  |  |  |
| 4.1          | 3.4%    |  |  |
| 0            | -100.0% |  |  |