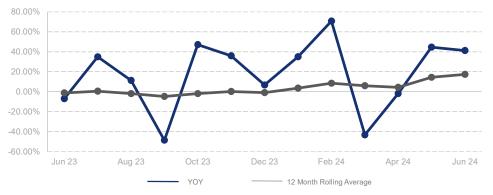

ice Ratio    | 84.3%     | ~~~        | 96.9%     | 14.9%  |
| Days on Market              | 67        | ~~~        | 55        | -17.9% |
| Inventory of Homes for Sale | 27        | ~~~        | 24        | -11.1% |
| Months Supply of Inventory  | 5.3       |            | 6.4       | 20.8%  |
| Single Family Permits       | 0         |            | 0         |        |

| 12 Month Avg | +/-     |  |  |
|--------------|---------|--|--|
| 6            | -17.6%  |  |  |
| 4            | -14.0%  |  |  |
| 4            | -31.4%  |  |  |
| \$262,836    | 17.4%   |  |  |
| \$253,840    | 8.4%    |  |  |
| 89.6%        | -7.0%   |  |  |
| 66           | 0.7%    |  |  |
| 20           | -12.5%  |  |  |
| 4.1          | 3.4%    |  |  |
| 0            | -100.0% |  |  |

## % Change in Median Price