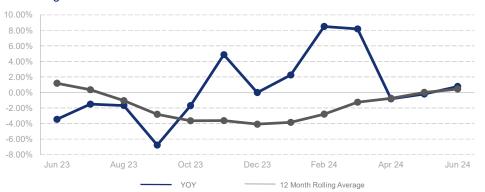

|
| Average Sales Price         | \$561,173 | ~~~ | \$585,662 | 4.4%   |
| List to Sale Price Ratio    | 97.5%     |     | 98.1%     | 0.6%   |
| Days on Market              | 37        |     | 37        | 0.0%   |
| Inventory of Homes for Sale | 688       |     | 706       | 2.6%   |
| Months Supply of Inventory  | 2.2       |     | 2.5       | 13.6%  |
| Single Family Permits       | 36        | ~~~ | 19        | -47.2% |

| 12 Month Avg | + / -  |
|--------------|--------|
| 353          | -12.1% |
| 256          | -9.9%  |
| 276          | -8.3%  |
| \$505,374    | 0.4%   |
| \$552,022    | 1.7%   |
| 97.2%        | -4.0%  |
| 47           | 7.1%   |
| 659          | -13.1% |
| 2.3          | 1.3%   |
| 27           | -5.4%  |
|              |        |

## % Change in Median Price