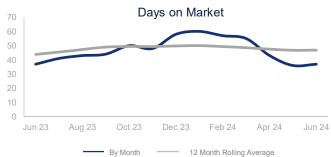

|                             | June 2023 |     | June 2024 | +/-    |
|-----------------------------|-----------|-----|-----------|--------|
| New Listings                | 406       | ~   | 416       | 2.5%   |
| Pending Sales               | 291       | ~~~ | 277       | -4.8%  |
| Closed Sales                | 367       | ~~~ | 315       | -14.2% |
| Median Sales Price          | \$521,000 | ~~~ | \$525,000 | 0.8%   |
| Average Sales Price         | \$561,173 | ~~~ | \$585,662 | 4.4%   |
| List to Sale Price Ratio    | 97.5%     |     | 98.1%     | 0.6%   |
| Days on Market              | 37        |     | 37        | 0.0%   |
| Inventory of Homes for Sale | 688       |     | 706       | 2.6%   |
| Months Supply of Inventory  | 2.2       |     | 2.5       | 13.6%  |
| Single Family Permits       | 36        | ~~~ | 19        | -47.2% |

| 12 Month Avg | + / -  |
|--------------|--------|
| 353          | -12.1% |
| 256          | -9.9%  |
| 276          | -8.3%  |
| \$505,374    | 0.4%   |
| \$552,022    | 1.7%   |
| 97.2%        | -4.0%  |
| 47           | 7.1%   |
| 659          | -13.1% |
| 2.3          | 1.3%   |
| 27           | -5.4%  |
|              |        |