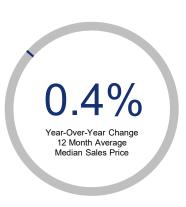

## Highlights:

- Median Sales Price is up 0.4% over a 12 month rolling average and prices have increased the first half of 2024.
- Inventory of Homes for Sale is down 13.1% over a 12 month rolling average but up 2.6% from the same month last year.
- Single Family Permits are down 5.4% over a 12 month rolling average and down 47.2% from the same month last year.