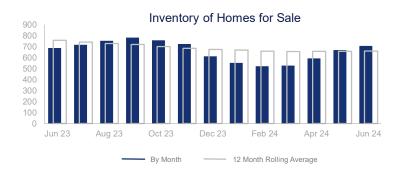

## Highlights:

- Median Sales Price is up 0.4% over a 12 month rolling average and prices have increased the first half of 2024.
- Inventory of Homes for Sale is down 13.1% over a 12 month rolling average but up 2.6% from the same month last year.
- Single Family Permits are down 5.4% over a 12 month rolling average and down 47.2% from the same month last year.

|                             | June 2023 |     | June 2024 | +/-    |
|-----------------------------|-----------|-----|-----------|--------|
| New Listings                | 406       | ~   | 416       | 2.5%   |
| Pending Sales               | 291       | ~~~ | 277       | -4.8%  |
| Closed Sales                | 367       | ~~~ | 315       | -14.2% |
| Median Sales Price          | \$521,000 | ~~~ | \$525,000 | 0.8%   |
| Average Sales Price         | \$561,173 | ~~~ | \$585,662 | 4.4%   |
| List to Sale Price Ratio    | 97.5%     |     | 98.1%     | 0.6%   |
| Days on Market              | 37        |     | 37        | 0.0%   |
| Inventory of Homes for Sale | 688       |     | 706       | 2.6%   |
| Months Supply of Inventory  | 2.2       |     | 2.5       | 13.6%  |
| Single Family Permits       | 36        | ~~~ | 19        | -47.2% |

| 12 Month Avg | + / -  |
|--------------|--------|
| 353          | -12.1% |
| 256          | -9.9%  |
| 276          | -8.3%  |
| \$505,374    | 0.4%   |
| \$552,022    | 1.7%   |
| 97.2%        | -4.0%  |
| 47           | 7.1%   |
| 659          | -13.1% |
| 2.3          | 1.3%   |
| 27           | -5.4%  |
|              |        |