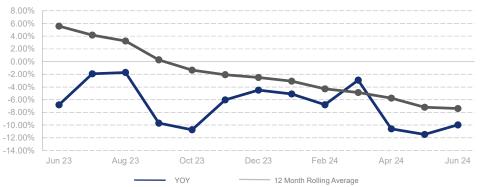

## Highlights:

- Median Sales Price is down 7.4% over a 12 month rolling average and prices have slowly declined the first half of 2024.
- Inventory of Homes for Sale is up 33.8% over a 12 month rolling average and up 33.0% from the same month last year.
- Closed Sales are up 6.9% over a 12 month rolling average and up 11.9% from the same month last year.

## % Change in Median Price