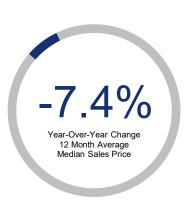

## Highlights:

- Median Sales Price is down 7.4% over a 12 month rolling average and prices have slowly declined the first half of 2024.
- Inventory of Homes for Sale is up 33.8% over a 12 month rolling average and up 33.0% from the same month last year.
- Closed Sales are up 6.9% over a 12 month rolling average and up 11.9% from the same month last year.

luna 2022

| 12 Month Avg | +/-   |
|--------------|-------|
| 366          | 41.6% |
| 335          | 6.9%  |
| \$404,309    | -7.4% |
| \$479,852    | -6.7% |
| 92           | 26.5% |
| 1740         | 33.8% |
| 5.6          | 42.2% |
|              |       |