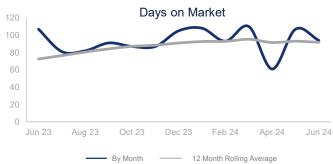

|                             | June 2023 |            | June 2024 | + / -  |
|-----------------------------|-----------|------------|-----------|--------|
| New Listings                | 336       | ~~~        | 444       | 32.1%  |
| Closed Sales                | 362       | ~~         | 405       | 11.9%  |
| Median Sales Price          | \$440,966 | ~~~        | \$396,999 | -10.0% |
| Average Sales Price         | \$538,719 | ~~~        | \$469,531 | -12.8% |
| Days on Market              | 107       | $\sim\sim$ | 94        | -12.1% |
| Inventory of Homes for Sale | 1507      | <i></i>    | 2005      | 33.0%  |
| Months Supply of Inventory  | 4.8       |            | 6.1       | 27.7%  |

luna 2022

| 12 Month Avg | +/-   |
|--------------|-------|
| 366          | 41.6% |
| 335          | 6.9%  |
| \$404,309    | -7.4% |
| \$479,852    | -6.7% |
| 92           | 26.5% |
| 1740         | 33.8% |
| 5.6          | 42.2% |
|              |       |