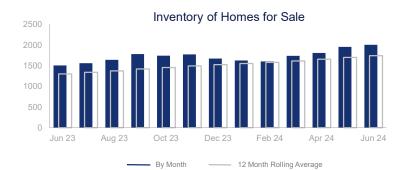

## Highlights:

- Median Sales Price is down 7.4% over a 12 month rolling average and prices have slowly declined the first half of 2024.
- Inventory of Homes for Sale is up 33.8% over a 12 month rolling average and up 33.0% from the same month last year.
- Closed Sales are up 6.9% over a 12 month rolling average and up 11.9% from the same month last year.

|                             | June 2023 |            | June 2024 | + / -  |
|-----------------------------|-----------|------------|-----------|--------|
| New Listings                | 336       | ~~~        | 444       | 32.1%  |
| Closed Sales                | 362       | ~~         | 405       | 11.9%  |
| Median Sales Price          | \$440,966 | ~~~        | \$396,999 | -10.0% |
| Average Sales Price         | \$538,719 | ~~~        | \$469,531 | -12.8% |
| Days on Market              | 107       | $\sim\sim$ | 94        | -12.1% |
| Inventory of Homes for Sale | 1507      | <i></i>    | 2005      | 33.0%  |
| Months Supply of Inventory  | 4.8       |            | 6.1       | 27.7%  |

luna 2022

| 12 Month Avg | +/-   |
|--------------|-------|
| 366          | 41.6% |
| 335          | 6.9%  |
| \$404,309    | -7.4% |
| \$479,852    | -6.7% |
| 92           | 26.5% |
| 1740         | 33.8% |
| 5.6          | 42.2% |
|              |       |