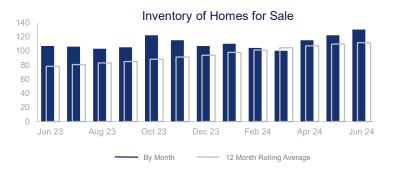

## Highlights:

- Median Sales Price is up 8.3% over a 12 month rolling average and prices have slightly risen the first half of 2024.
- Inventory of Homes for Sale is up 42.6% over a 12 month rolling average and up 21.5% from the same month last year.
- Closed Sales are up 0.4% over a 12 month rolling average but down 24.1% from the same month last year.

|                             | June 2023 |             | June 2024 | +/-    |
|-----------------------------|-----------|-------------|-----------|--------|
| New Listings                | 39        |             | 60        | 53.8%  |
| Pending Sales               | 14        | ~~~         | 20        | 42.9%  |
| Closed Sales                | 29        | ~~~         | 22        | -24.1% |
| Median Sales Price          | \$239,000 | ~~~         | \$280,000 | 17.2%  |
| Average Sales Price         | \$276,069 | ~~~         | \$310,198 | 12.4%  |
| List to Sale Price Ratio    | 94.1%     | ~~~         | 93.5%     | -0.6%  |
| Days on Market              | 60        | <b>~~~~</b> | 79        | 31.7%  |
| Inventory of Homes for Sale | 107       | ~~~         | 130       | 21.5%  |
| Months Supply of Inventory  | 5.6       | ~~~         | 6.6       | 17.9%  |
| Single Family Permits       | 0         |             | 0         |        |

| 12 Month Avg | +/-    |
|--------------|--------|
| 30           | 18.6%  |
| 16           | 2.1%   |
| 20           | 0.4%   |
| \$240,517    | 8.3%   |
| \$291,168    | 15.2%  |
| 93.8%        | -7.2%  |
| 72           | 14.0%  |
| 112          | 42.6%  |
| 5.6          | 48.7%  |
| 1            | -52.9% |