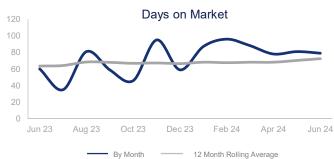

|                             | June 2023 |             | June 2024 | +/-    |
|-----------------------------|-----------|-------------|-----------|--------|
| New Listings                | 39        |             | 60        | 53.8%  |
| Pending Sales               | 14        | ~~~         | 20        | 42.9%  |
| Closed Sales                | 29        | ~~~         | 22        | -24.1% |
| Median Sales Price          | \$239,000 | ~~~         | \$280,000 | 17.2%  |
| Average Sales Price         | \$276,069 | ~~~         | \$310,198 | 12.4%  |
| List to Sale Price Ratio    | 94.1%     | ~~~         | 93.5%     | -0.6%  |
| Days on Market              | 60        | <b>~~~~</b> | 79        | 31.7%  |
| Inventory of Homes for Sale | 107       | ~~~         | 130       | 21.5%  |
| Months Supply of Inventory  | 5.6       | ~~~         | 6.6       | 17.9%  |
| Single Family Permits       | 0         |             | 0         |        |

| 12 Month Avg | +/-    |
|--------------|--------|
| 30           | 18.6%  |
| 16           | 2.1%   |
| 20           | 0.4%   |
| \$240,517    | 8.3%   |
| \$291,168    | 15.2%  |
| 93.8%        | -7.2%  |
| 72           | 14.0%  |
| 112          | 42.6%  |
| 5.6          | 48.7%  |
| 1            | -52.9% |