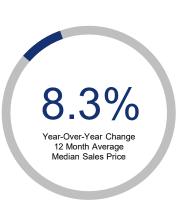

## Highlights:

- Median Sales Price is up 8.3% over a 12 month rolling average and prices have slightly risen the first half of 2024.
- Inventory of Homes for Sale is up 42.6% over a 12 month rolling average and up 21.5% from the same month last year.
- Closed Sales are up 0.4% over a 12 month rolling average but down 24.1% from the same month last year.