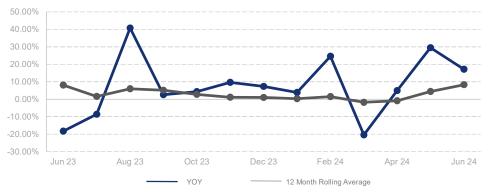

rice         | \$276,069 | ~~~         | \$310,198 | 12.4%  |
| List to Sale Price Ratio    | 94.1%     | ~~~         | 93.5%     | -0.6%  |
| Days on Market              | 60        | <b>~~~~</b> | 79        | 31.7%  |
| Inventory of Homes for Sale | 107       | ~~~         | 130       | 21.5%  |
| Months Supply of Inventory  | 5.6       | ~~~         | 6.6       | 17.9%  |
| Single Family Permits       | 0         |             | 0         |        |

| 12 Month Avg | +/-    |
|--------------|--------|
| 30           | 18.6%  |
| 16           | 2.1%   |
| 20           | 0.4%   |
| \$240,517    | 8.3%   |
| \$291,168    | 15.2%  |
| 93.8%        | -7.2%  |
| 72           | 14.0%  |
| 112          | 42.6%  |
| 5.6          | 48.7%  |
| 1            | -52.9% |

## % Change in Median Price