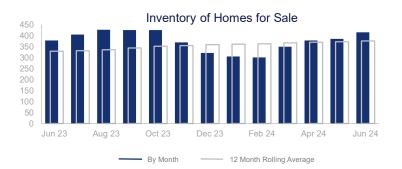

## Highlights:

- Median Sales Price is up 0.4% over a 12 month rolling average and prices have very slowly risen the first half of 2024.
- Inventory of Homes for Sale is up 14.1% over a 12 month rolling average and up 9.8% from the same month last year.
- Days on Market is up 33.2% over a 12 month rolling average but down 47.8% from the same month last year.

|                             | June 2023 |     | June 2024 | + / -  |
|-----------------------------|-----------|-----|-----------|--------|
| New Listings                | 174       |     | 191       | 9.8%   |
| Pending Sales               | 109       | ~~~ | 100       | -8.3%  |
| Closed Sales                | 124       | ~~~ | 109       | -12.1% |
| Median Sales Price          | \$431,450 | ~~~ | \$465,000 | 7.8%   |
| Average Sales Price         | \$481,093 | ~~~ | \$508,148 | 5.6%   |
| List to Sale Price Ratio    | 96.5%     | ~~  | 97.9%     | 1.5%   |
| Days on Market              | 67        |     | 35        | -47.8% |
| Inventory of Homes for Sale | 378       |     | 415       | 9.8%   |
| Months Supply of Inventory  | 3.8       |     | 4.2       | 10.5%  |
| Single Family Permits       | 55        | ~~~ | 31        | -43.6% |

| 12 Month Avg | + / - |
|--------------|-------|
| 144          | 1.0%  |
| 88           | -3.1% |
| 95           | 2.1%  |
| \$425,533    | 0.4%  |
| \$466,871    | 2.1%  |
| 95.8%        | -4.6% |
| 67           | 33.2% |
| 375          | 14.1% |
| 3.8          | 24.0% |
| 39           | 44.5% |