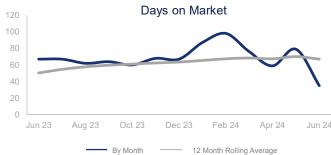

## Highlights:

- Median Sales Price is up 0.4% over a 12 month rolling average and prices have very slowly risen the first half of 2024.
- Inventory of Homes for Sale is up 14.1% over a 12 month rolling average and up 9.8% from the same month last year.
- Days on Market is up 33.2% over a 12 month rolling average but down 47.8% from the same month last year.

|                             | June 2023 |     | June 2024 | + / -  |
|-----------------------------|-----------|-----|-----------|--------|
| New Listings                | 174       |     | 191       | 9.8%   |
| Pending Sales               | 109       | ~~~ | 100       | -8.3%  |
| Closed Sales                | 124       | ~~~ | 109       | -12.1% |
| Median Sales Price          | \$431,450 | ~~~ | \$465,000 | 7.8%   |
| Average Sales Price         | \$481,093 | ~~~ | \$508,148 | 5.6%   |
| List to Sale Price Ratio    | 96.5%     | ~~  | 97.9%     | 1.5%   |
| Days on Market              | 67        |     | 35        | -47.8% |
| Inventory of Homes for Sale | 378       |     | 415       | 9.8%   |
| Months Supply of Inventory  | 3.8       |     | 4.2       | 10.5%  |
| Single Family Permits       | 55        | ~~~ | 31        | -43.6% |

| 12 Month Avg | + / - |
|--------------|-------|
| 144          | 1.0%  |
| 88           | -3.1% |
| 95           | 2.1%  |
| \$425,533    | 0.4%  |
| \$466,871    | 2.1%  |
| 95.8%        | -4.6% |
| 67           | 33.2% |
| 375          | 14.1% |
| 3.8          | 24.0% |
| 39           | 44.5% |