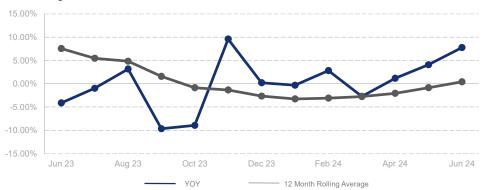

## % Change in Median Price

## Highlights:

- Median Sales Price is up 0.4% over a 12 month rolling average and prices have very slowly risen the first half of 2024.
- Inventory of Homes for Sale is up 14.1% over a 12 month rolling average and up 9.8% from the same month last year.
- Days on Market is up 33.2% over a 12 month rolling average but down 47.8% from the same month last year.