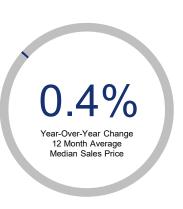

## Highlights:

- Median Sales Price is up 0.4% over a 12 month rolling average and prices have very slowly risen the first half of 2024.
- Inventory of Homes for Sale is up 14.1% over a 12 month rolling average and up 9.8% from the same month last year.
- Days on Market is up 33.2% over a 12 month rolling average but down 47.8% from the same month last year.