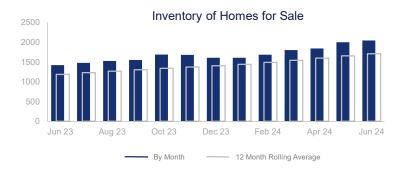

## Highlights:

- Median Sales Price is down 0.1% over a 12 month rolling average and prices have continued to slowly decline the first half of 2024.
- Inventory of Homes for Sale is up 43.9% over a 12 month rolling average and up 44.0% from the same month last year.
- Days on Market is up 48.0% over a 12 month rolling average and up 45.5% from the same month last year.

|                             | June 2023 |          | June 2024 | + / -  |
|-----------------------------|-----------|----------|-----------|--------|
| New Listings                | 720       | ~~       | 637       | -11.5% |
| Closed Sales                | 559       | <b>\</b> | 417       | -25.4% |
| Median Sales Price          | \$289,005 | \        | \$285,000 | -1.4%  |
| Average Sales Price         | \$323,218 | \        | \$322,773 | -0.1%  |
| List to Sale Price Ratio    | 100.0%    |          | 98.4%     | -1.6%  |
| Days on Market              | 55        |          | 80        | 45.5%  |
| Inventory of Homes for Sale | 1418      |          | 2042      | 44.0%  |
| Months Supply of Inventory  | 2.5       |          | 4.9       | 93.3%  |
|                             |           |          |           |        |

| 12 Month Avg | +/-    |  |
|--------------|--------|--|
| 616          | -0.2%  |  |
| 395          | -10.6% |  |
| \$271,857    | -0.1%  |  |
| \$302,499    | -3.0%  |  |
| 97.9%        | -0.9%  |  |
| 78           | 48.0%  |  |
| 1707         | 43.9%  |  |
| 4.4          | 53.2%  |  |