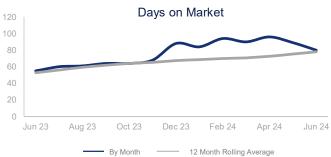

## Highlights:

- Median Sales Price is down 0.1% over a 12 month rolling average and prices have continued to slowly decline the first half of 2024.
- Inventory of Homes for Sale is up 43.9% over a 12 month rolling average and up 44.0% from the same month last year.
- Days on Market is up 48.0% over a 12 month rolling average and up 45.5% from the same month last year.

|                             | June 2023 |          | June 2024 | + / -  |
|-----------------------------|-----------|----------|-----------|--------|
| New Listings                | 720       | ~~       | 637       | -11.5% |
| Closed Sales                | 559       | <b>\</b> | 417       | -25.4% |
| Median Sales Price          | \$289,005 | \        | \$285,000 | -1.4%  |
| Average Sales Price         | \$323,218 | \        | \$322,773 | -0.1%  |
| List to Sale Price Ratio    | 100.0%    |          | 98.4%     | -1.6%  |
| Days on Market              | 55        |          | 80        | 45.5%  |
| Inventory of Homes for Sale | 1418      |          | 2042      | 44.0%  |
| Months Supply of Inventory  | 2.5       |          | 4.9       | 93.3%  |
|                             |           |          |           |        |

| 12 Month Avg | +/-    |  |
|--------------|--------|--|
| 616          | -0.2%  |  |
| 395          | -10.6% |  |
| \$271,857    | -0.1%  |  |
| \$302,499    | -3.0%  |  |
| 97.9%        | -0.9%  |  |
| 78           | 48.0%  |  |
| 1707         | 43.9%  |  |
| 4.4          | 53.2%  |  |