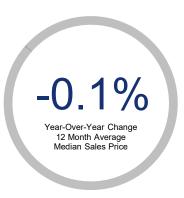

## Highlights:

- Median Sales Price is down 0.1% over a 12 month rolling average and prices have continued to slowly decline the first half of 2024.
- Inventory of Homes for Sale is up 43.9% over a 12 month rolling average and up 44.0% from the same month last year.
- Days on Market is up 48.0% over a 12 month rolling average and up 45.5% from the same month last year.