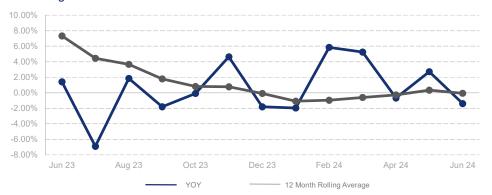

## % Change in Median Price

## Highlights:

- Median Sales Price is down 0.1% over a 12 month rolling average and prices have continued to slowly decline the first half of 2024.
- Inventory of Homes for Sale is up 43.9% over a 12 month rolling average and up 44.0% from the same month last year.
- Days on Market is up 48.0% over a 12 month rolling average and up 45.5% from the same month last year.