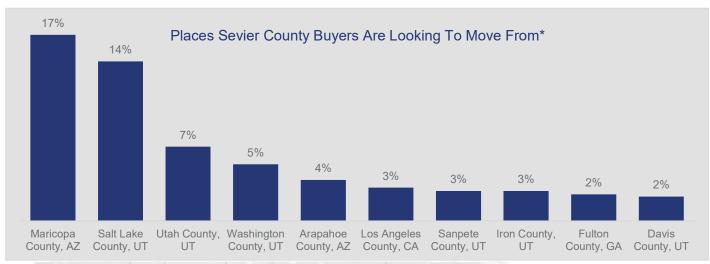

## Highlights:

- With respect to the demand for Sevier County, 52% of buyer views come from other states.
- 39% of demand comes from other counties within the state.
- Views from Maricopa County, AZ and Salt Lake County, UT make up the highest demand among all counties.

\*Excludes international and local county views