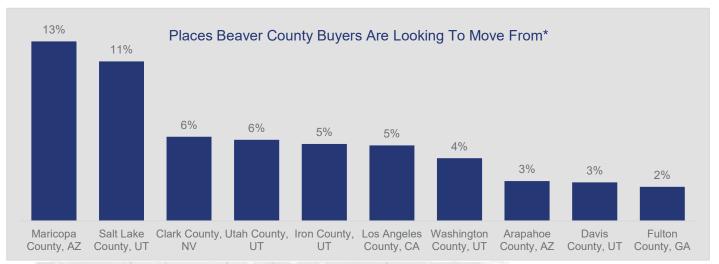

## Highlights:

- With respect to the demand for Beaver County, 61% of buyer views come from other states.
- · 36% of demand comes from other counties within the state.
- Views from Maricopa County, AZ and Salt Lake County, UT make up the highest demand among all counties.

\*Excludes international and local county views