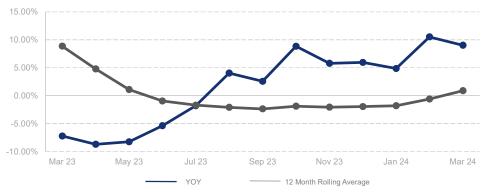

## % Change in Median Price

## Highlights:

- Median Sales Price is up 0.9% over a 12 month rolling average and up 9.0% from the same month last year.
- Inventory of Homes for Sale are down 3.6% over a 12 month rolling average and down 6.0% from the same month last year.
- Closed Sales are down 4.7% over a 12 month rolling average but up 3.1% from the same month last year.