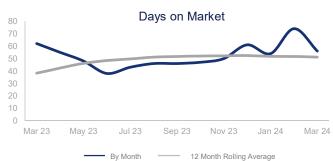

|                             | March 2023 |             | March 2024 | +/-   |
|-----------------------------|------------|-------------|------------|-------|
| New Listings                | 380        | ~~~         | 374        | -1.6% |
| Pending Sales               | 300        | ~~~         | 296        | -1.3% |
| Closed Sales                | 293        | ~~~         | 302        | 3.1%  |
| Median Sales Price          | \$399,000  | ~~~~        | \$435,000  | 9.0%  |
| Average Sales Price         | \$478,940  | <b>~~~~</b> | \$493,438  | 3.0%  |
| List to Sale Price Ratio    | 95.8%      | <b></b>     | 96.9%      | 1.1%  |
| Days on Market              | 62         | ~~          | 56         | -9.7% |
| Inventory of Homes for Sale | 646        |             | 607        | -6.0% |
| Months Supply of Inventory  | 2.3        |             | 2.2        | -4.3% |
| Single Family Permits       | 41         |             | 58         | 41.5% |

| 12 Month Avg | +/-    |
|--------------|--------|
| 361          | -12.5% |
| 251          | -3.6%  |
| 267          | -4.7%  |
| \$420,881    | 0.9%   |
| \$485,010    | 0.8%   |
| 96.7%        | -3.0%  |
| 51           | 33.9%  |
| 746          | -3.6%  |
| 2.7          | 14.0%  |
| 31           | 39.1%  |