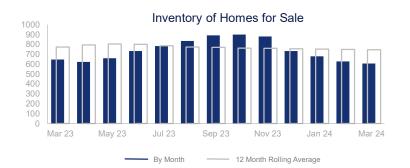

## Highlights:

- Median Sales Price is up 0.9% over a 12 month rolling average and up 9.0% from the same month last year.
- Inventory of Homes for Sale are down 3.6% over a 12 month rolling average and down 6.0% from the same month last year.
- Closed Sales are down 4.7% over a 12 month rolling average but up 3.1% from the same month last year.

|                             | March 2023 |             | March 2024 | +/-   |
|-----------------------------|------------|-------------|------------|-------|
| New Listings                | 380        | ~~~         | 374        | -1.6% |
| Pending Sales               | 300        | ~~~         | 296        | -1.3% |
| Closed Sales                | 293        | ~~~         | 302        | 3.1%  |
| Median Sales Price          | \$399,000  | ~~~~        | \$435,000  | 9.0%  |
| Average Sales Price         | \$478,940  | <b>~~~~</b> | \$493,438  | 3.0%  |
| List to Sale Price Ratio    | 95.8%      | <b></b>     | 96.9%      | 1.1%  |
| Days on Market              | 62         | ~~          | 56         | -9.7% |
| Inventory of Homes for Sale | 646        |             | 607        | -6.0% |
| Months Supply of Inventory  | 2.3        |             | 2.2        | -4.3% |
| Single Family Permits       | 41         |             | 58         | 41.5% |

| 12 Month Avg | +/-    |
|--------------|--------|
| 361          | -12.5% |
| 251          | -3.6%  |
| 267          | -4.7%  |
| \$420,881    | 0.9%   |
| \$485,010    | 0.8%   |
| 96.7%        | -3.0%  |
| 51           | 33.9%  |
| 746          | -3.6%  |
| 2.7          | 14.0%  |
| 31           | 39.1%  |