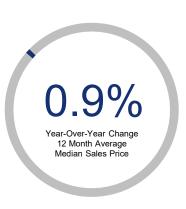

## Highlights:

- Median Sales Price is up 0.9% over a 12 month rolling average and up 9.0% from the same month last year.
- Inventory of Homes for Sale are down 3.6% over a 12 month rolling average and down 6.0% from the same month last year.
- Closed Sales are down 4.7% over a 12 month rolling average but up 3.1% from the same month last year.