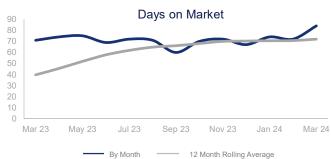

|                             | March 2023 |             | March 2024 | + / - |
|-----------------------------|------------|-------------|------------|-------|
| New Listings                | 480        | ~~~         | 501        | 4.4%  |
| Pending Sales               | 397        | ~~          | 420        | 5.8%  |
| Closed Sales                | 347        | ~~/         | 390        | 12.4% |
| Median Sales Price          | \$510,000  | ~~~~        | \$505,000  | -1.0% |
| Average Sales Price         | \$625,347  | ~~~         | \$625,163  | 0.0%  |
| List to Sale Price Ratio    | 95.3%      | _~~~        | 96.2%      | 0.9%  |
| Days on Market              | 71         | ~~~         | 84         | 18.3% |
| Inventory of Homes for Sale | 1302       | ~~~         | 1272       | -2.3% |
| Months Supply of Inventory  | 4.1        | ~~~         | 4.0        | -4.6% |
| Single Family Permits       | 146        | <b>~~~~</b> | 227        | 55.5% |

| 12 Month Avg | +/-   |
|--------------|-------|
| 471          | -7.6% |
| 348          | 9.4%  |
| 315          | 12.6% |
| \$505,811    | -6.6% |
| \$614,649    | -2.6% |
| 95.8%        | -1.3% |
| 72           | 81.5% |
| 1207         | 7.3%  |
| 3.9          | 25.6% |
| 184          | 40.8% |
|              |       |