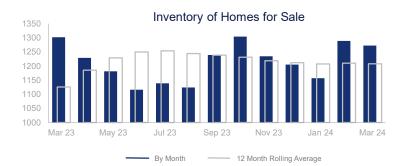

## Highlights:

- Median Sales Price is down 6.6% over a 12 month rolling average and down 1.0% from the same month last year.
- Inventory of Homes for Sale is up 7.3% over a 12 month rolling average but down 2.3% from the same month last year.
- Single Family Permits are up 40.8% over a 12 month rolling average and up 55.5% from the same month last year.

|                             | March 2023 |             | March 2024 | + / - |
|-----------------------------|------------|-------------|------------|-------|
| New Listings                | 480        | ~~~         | 501        | 4.4%  |
| Pending Sales               | 397        | ~~          | 420        | 5.8%  |
| Closed Sales                | 347        | ~~/         | 390        | 12.4% |
| Median Sales Price          | \$510,000  | ~~~~        | \$505,000  | -1.0% |
| Average Sales Price         | \$625,347  | ~~~         | \$625,163  | 0.0%  |
| List to Sale Price Ratio    | 95.3%      | _~~~        | 96.2%      | 0.9%  |
| Days on Market              | 71         | ~~~         | 84         | 18.3% |
| Inventory of Homes for Sale | 1302       | ~~~         | 1272       | -2.3% |
| Months Supply of Inventory  | 4.1        | ~~~         | 4.0        | -4.6% |
| Single Family Permits       | 146        | <b>~~~~</b> | 227        | 55.5% |

| 12 Month Avg | +/-   |
|--------------|-------|
| 471          | -7.6% |
| 348          | 9.4%  |
| 315          | 12.6% |
| \$505,811    | -6.6% |
| \$614,649    | -2.6% |
| 95.8%        | -1.3% |
| 72           | 81.5% |
| 1207         | 7.3%  |
| 3.9          | 25.6% |
| 184          | 40.8% |
|              |       |