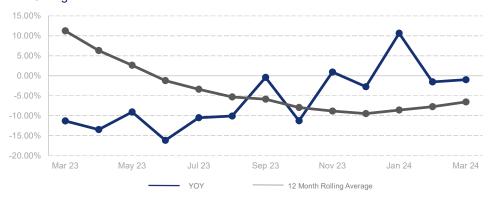

## % Change in Median Price

## Highlights:

- Median Sales Price is down 6.6% over a 12 month rolling average and down 1.0% from the same month last year.
- Inventory of Homes for Sale is up 7.3% over a 12 month rolling average but down 2.3% from the same month last year.
- Single Family Permits are up 40.8% over a 12 month rolling average and up 55.5% from the same month last year.