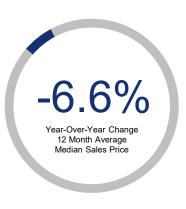

## Highlights:

- Median Sales Price is down 6.6% over a 12 month rolling average and down 1.0% from the same month last year.
- Inventory of Homes for Sale is up 7.3% over a 12 month rolling average but down 2.3% from the same month last year.
- Single Family Permits are up 40.8% over a 12 month rolling average and up 55.5% from the same month last year.