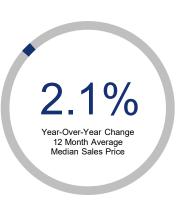

## Highlights:

- Median Sales Price is up 2.1% over a 12 month rolling average and up 5.5% from the same month last year.
- Inventory of Homes for Sale is down 28.0% over a 12 month rolling average but up 13.0% from the same month last year.
- Closed Sales are down 15.0% over a 12 month rolling average and down 2.3% from the same month last year.