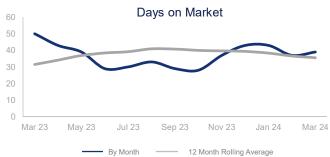

|                             | March 2023 |            | March 2024 | + / -  |
|-----------------------------|------------|------------|------------|--------|
| New Listings                | 580        | ~~~        | 680        | 17.2%  |
| Pending Sales               | 538        | ~~~        | 524        | -2.6%  |
| Closed Sales                | 570        | <b>~~~</b> | 557        | -2.3%  |
| Median Sales Price          | \$606,954  |            | \$640,392  | 5.5%   |
| Average Sales Price         | \$652,918  | ~~~        | \$685,578  | 5.0%   |
| List to Sale Price Ratio    | 97.0%      | <b>/</b>   | 99.0%      | 2.1%   |
| Days on Market              | 50         | ~~~        | 39         | -22.0% |
| Inventory of Homes for Sale | 884        | ~~~        | 999        | 13.0%  |
| Months Supply of Inventory  | 1.7        | ~~~        | 2.1        | 23.5%  |

| 12 Month Avg | +/-    |
|--------------|--------|
| 584          | -16.6% |
| 443          | -9.0%  |
| 495          | -15.0% |
| \$633,778    | 2.1%   |
| \$665,086    | 1.0%   |
| 98.8%        | -1.5%  |
| 36           | 12.9%  |
| 976          | -28.0% |
| 2.0          | -1.7%  |