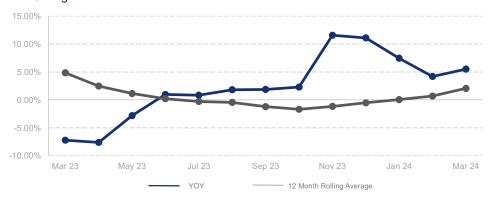

## Highlights:

- Median Sales Price is up 2.1% over a 12 month rolling average and up 5.5% from the same month last year.
- Inventory of Homes for Sale is down 28.0% over a 12 month rolling average but up 13.0% from the same month last year.
- Closed Sales are down 15.0% over a 12 month rolling average and down 2.3% from the same month last year.

## % Change in Median Price