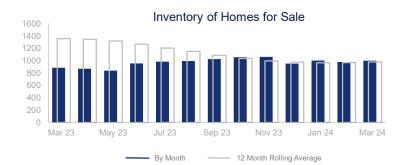

## Highlights:

- Median Sales Price is up 2.1% over a 12 month rolling average and up 5.5% from the same month last year.
- Inventory of Homes for Sale is down 28.0% over a 12 month rolling average but up 13.0% from the same month last year.
- Closed Sales are down 15.0% over a 12 month rolling average and down 2.3% from the same month last year.

|                             | March 2023 |            | March 2024 | + / -  |
|-----------------------------|------------|------------|------------|--------|
| New Listings                | 580        | ~~~        | 680        | 17.2%  |
| Pending Sales               | 538        | ~~~        | 524        | -2.6%  |
| Closed Sales                | 570        | <b>~~~</b> | 557        | -2.3%  |
| Median Sales Price          | \$606,954  |            | \$640,392  | 5.5%   |
| Average Sales Price         | \$652,918  | ~~~        | \$685,578  | 5.0%   |
| List to Sale Price Ratio    | 97.0%      | <b>/</b>   | 99.0%      | 2.1%   |
| Days on Market              | 50         | ~~~        | 39         | -22.0% |
| Inventory of Homes for Sale | 884        | ~~~        | 999        | 13.0%  |
| Months Supply of Inventory  | 1.7        | ~~~        | 2.1        | 23.5%  |

| 12 Month Avg | +/-    |
|--------------|--------|
| 584          | -16.6% |
| 443          | -9.0%  |
| 495          | -15.0% |
| \$633,778    | 2.1%   |
| \$665,086    | 1.0%   |
| 98.8%        | -1.5%  |
| 36           | 12.9%  |
| 976          | -28.0% |
| 2.0          | -1.7%  |