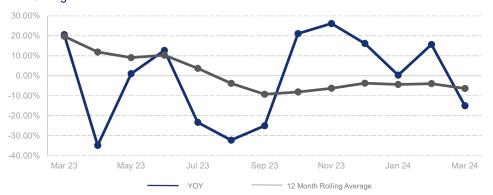

## % Change in Median Price

## Highlights:

- Median Sales Price is down 6.4% over a 12 month rolling average and down 15.0% from the same month last year.
- Inventory of Homes for Sale is up 46.4% over a 12 month rolling average and up 74.0% from the same month last year.
- Closed Sales are down 15.9% over a 12 month rolling average but up 42.9% from the same month last year.