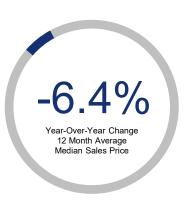

## Highlights:

- Median Sales Price is down 6.4% over a 12 month rolling average and down 15.0% from the same month last year.
- Inventory of Homes for Sale is up 46.4% over a 12 month rolling average and up 74.0% from the same month last year.
- Closed Sales are down 15.9% over a 12 month rolling average but up 42.9% from the same month last year.