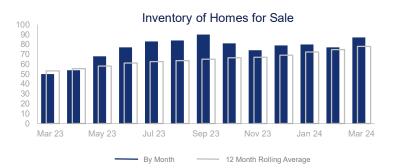

## Highlights:

- Median Sales Price is down 6.4% over a 12 month rolling average and down 15.0% from the same month last year.
- Inventory of Homes for Sale is up 46.4% over a 12 month rolling average and up 74.0% from the same month last year.
- Closed Sales are down 15.9% over a 12 month rolling average but up 42.9% from the same month last year.

|                             | March 2023 |             | March 2024 | +/-    |
|-----------------------------|------------|-------------|------------|--------|
| New Listings                | 20         | <b>/</b>    | 26         | 30.0%  |
| Pending Sales               | 15         | ~~~         | 19         | 26.7%  |
| Closed Sales                | 14         | ~~~         | 20         | 42.9%  |
| Median Sales Price          | \$360,000  | \\          | \$306,000  | -15.0% |
| Average Sales Price         | \$367,957  | \\          | \$321,790  | -12.5% |
| List to Sale Price Ratio    | 92.2%      | ~~~         | 97.2%      | 5.4%   |
| Days on Market              | 60         | ~~~^        | 61         | 1.7%   |
| Inventory of Homes for Sale | 50         |             | 87         | 74.0%  |
| Months Supply of Inventory  | 2.7        |             | 5.2        | 92.6%  |
| Single Family Permits       | 9          | <b>~~~~</b> | 6          | -33.3% |

| 12 Month Avg | +/-    |  |
|--------------|--------|--|
| 25           | -2.0%  |  |
| 17           | -10.0% |  |
| 16           | -15.9% |  |
| \$301,695    | -6.4%  |  |
| \$325,703    | -7.4%  |  |
| 94.1%        | -6.5%  |  |
| 62           | 48.0%  |  |
| 78           | 46.4%  |  |
| 4.6          | 74.5%  |  |
| 5            | -13.5% |  |