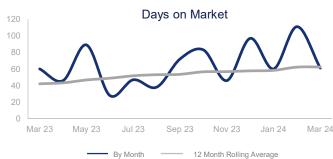

|                             | March 2023 |             | March 2024 | +/-    |
|-----------------------------|------------|-------------|------------|--------|
| New Listings                | 20         | <b>/</b>    | 26         | 30.0%  |
| Pending Sales               | 15         | ~~~         | 19         | 26.7%  |
| Closed Sales                | 14         | ~~~         | 20         | 42.9%  |
| Median Sales Price          | \$360,000  | \\          | \$306,000  | -15.0% |
| Average Sales Price         | \$367,957  | \\          | \$321,790  | -12.5% |
| List to Sale Price Ratio    | 92.2%      | ~~~         | 97.2%      | 5.4%   |
| Days on Market              | 60         | ~~~^        | 61         | 1.7%   |
| Inventory of Homes for Sale | 50         |             | 87         | 74.0%  |
| Months Supply of Inventory  | 2.7        |             | 5.2        | 92.6%  |
| Single Family Permits       | 9          | <b>~~~~</b> | 6          | -33.3% |

| 12 Month Avg | +/-    |  |
|--------------|--------|--|
| 25           | -2.0%  |  |
| 17           | -10.0% |  |
| 16           | -15.9% |  |
| \$301,695    | -6.4%  |  |
| \$325,703    | -7.4%  |  |
| 94.1%        | -6.5%  |  |
| 62           | 48.0%  |  |
| 78           | 46.4%  |  |
| 4.6          | 74.5%  |  |
| 5            | -13.5% |  |