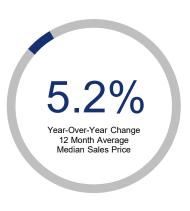

## Highlights:

- Median Sales Price is up 5.2% over a 12 month rolling average and up 8.5% from the same month last year.
- Inventory of Homes for Sale is down 21.1% over a 12 month rolling average but up 24.7% from the same month last year.
- Days on Market of 23 days is down 1.2% over a 12 month rolling average and down 23.3% from the same month last year.