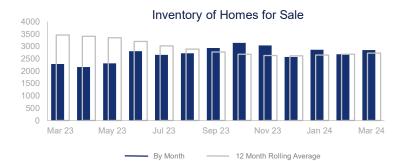

## Highlights:

- Median Sales Price is up 5.2% over a 12 month rolling average and up 8.5% from the same month last year.
- Inventory of Homes for Sale is down 21.1% over a 12 month rolling average but up 24.7% from the same month last year.
- Days on Market of 23 days is down 1.2% over a 12 month rolling average and down 23.3% from the same month last year.

|                             | March 2023  |             | March 2024  | + / -  |
|-----------------------------|-------------|-------------|-------------|--------|
| New Listings                | 2346        | ~~~         | 2553        | 8.8%   |
| Pending Sales               | 2128        |             | 2156        | 1.3%   |
| Closed Sales                | 2137        | ~~~         | 1951        | -8.7%  |
| Median Sales Price          | \$822,000   |             | \$892,000   | 8.5%   |
| Average Sales Price         | \$1,085,727 | ~~~         | \$1,161,911 | 7.0%   |
| List to Sale Price Ratio    | 98.8%       |             | 100.4%      | 1.6%   |
| Days on Market              | 30          | <u></u>     | 23          | -23.3% |
| Inventory of Homes for Sale | 2282        | <i>~~~~</i> | 2846        | 24.7%  |
| Months Supply of Inventory  | 1.1         |             | 1.5         | 36.4%  |

| 12 Month Avg | +/-    |
|--------------|--------|
| 2251         | -14.7% |
| 1853         | -12.1% |
| 1802         | -11.4% |
| \$862,683    | 5.2%   |
| \$1,132,495  | 6.5%   |
| 100.0%       | -0.2%  |
| 21           | -1.2%  |
| 2725         | -21.1% |
| 1.5          | 9.4%   |