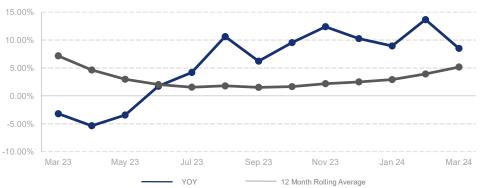

## % Change in Median Price

|                             | March 2023  |             | March 2024  | + / -  |
|-----------------------------|-------------|-------------|-------------|--------|
| New Listings                | 2346        | ~~~         | 2553        | 8.8%   |
| Pending Sales               | 2128        |             | 2156        | 1.3%   |
| Closed Sales                | 2137        | ~~~         | 1951        | -8.7%  |
| Median Sales Price          | \$822,000   |             | \$892,000   | 8.5%   |
| Average Sales Price         | \$1,085,727 | ~~~         | \$1,161,911 | 7.0%   |
| List to Sale Price Ratio    | 98.8%       |             | 100.4%      | 1.6%   |
| Days on Market              | 30          | <u></u>     | 23          | -23.3% |
| Inventory of Homes for Sale | 2282        | <i>~~~~</i> | 2846        | 24.7%  |
| Months Supply of Inventory  | 1.1         |             | 1.5         | 36.4%  |

| 12 Month Avg | +/-    |
|--------------|--------|
| 2251         | -14.7% |
| 1853         | -12.1% |
| 1802         | -11.4% |
| \$862,683    | 5.2%   |
| \$1,132,495  | 6.5%   |
| 100.0%       | -0.2%  |
| 21           | -1.2%  |
| 2725         | -21.1% |
| 1.5          | 9.4%   |