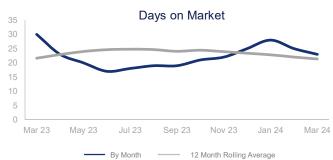

## Highlights:

- Median Sales Price is up 5.2% over a 12 month rolling average and up 8.5% from the same month last year.
- Inventory of Homes for Sale is down 21.1% over a 12 month rolling average but up 24.7% from the same month last year.
- Days on Market of 23 days is down 1.2% over a 12 month rolling average and down 23.3% from the same month last year.

|                             | March 2023  |             | March 2024  | + / -  |
|-----------------------------|-------------|-------------|-------------|--------|
| New Listings                | 2346        | ~~~         | 2553        | 8.8%   |
| Pending Sales               | 2128        |             | 2156        | 1.3%   |
| Closed Sales                | 2137        | ~~~         | 1951        | -8.7%  |
| Median Sales Price          | \$822,000   |             | \$892,000   | 8.5%   |
| Average Sales Price         | \$1,085,727 | ~~~         | \$1,161,911 | 7.0%   |
| List to Sale Price Ratio    | 98.8%       |             | 100.4%      | 1.6%   |
| Days on Market              | 30          | <u></u>     | 23          | -23.3% |
| Inventory of Homes for Sale | 2282        | <i>~~~~</i> | 2846        | 24.7%  |
| Months Supply of Inventory  | 1.1         |             | 1.5         | 36.4%  |

| 12 Month Avg | +/-    |
|--------------|--------|
| 2251         | -14.7% |
| 1853         | -12.1% |
| 1802         | -11.4% |
| \$862,683    | 5.2%   |
| \$1,132,495  | 6.5%   |
| 100.0%       | -0.2%  |
| 21           | -1.2%  |
| 2725         | -21.1% |
| 1.5          | 9.4%   |