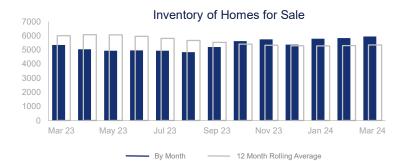

## Highlights:

- Median Sales Price is up 1.4% over a 12 month rolling average and up 6.6% from the same month last year.
- Inventory of Homes for Sale is down 10.8% over a 12 month rolling average but up 11.1% from the same month last year.
- Closed Sales are down 9.7% over a 12 month rolling average and down 4.3% from the same month last year.

|                             | March 2023 |          | March 2024 | + / -  |
|-----------------------------|------------|----------|------------|--------|
| New Listings                | 2750       | ~~~      | 2952       | 7.3%   |
| Pending Sales               | 2156       |          | 2026       | -6.0%  |
| Closed Sales                | 2366       | ~~~      | 2265       | -4.3%  |
| Median Sales Price          | \$565,500  | <b>/</b> | \$602,930  | 6.6%   |
| Average Sales Price         | \$671,897  | ~~~      | \$744,549  | 10.8%  |
| List to Sale Price Ratio    | 96.5%      |          | 98.4%      | 2.0%   |
| Days on Market              | 52         |          | 43         | -17.3% |
| Inventory of Homes for Sale | 5347       |          | 5941       | 11.1%  |
| Months Supply of Inventory  | 2.5        |          | 3.0        | 20.0%  |

| 12 Month Avg | + / -  |
|--------------|--------|
| 2590         | -10.8% |
| 1779         | -2.3%  |
| 1981         | -9.7%  |
| \$588,209    | 1.4%   |
| \$694,448    | 3.0%   |
| 98.2%        | -1.5%  |
| 41           | 23.3%  |
| 5349         | -10.8% |
| 2.7          | 15.2%  |
|              |        |