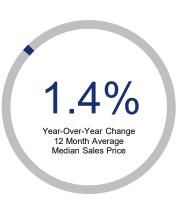

## Highlights:

- Median Sales Price is up 1.4% over a 12 month rolling average and up 6.6% from the same month last year.
- Inventory of Homes for Sale is down 10.8% over a 12 month rolling average but up 11.1% from the same month last year.
- Closed Sales are down 9.7% over a 12 month rolling average and down 4.3% from the same month last year.