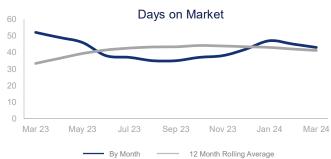

|                             | March 2023 |          | March 2024 | + / -  |
|-----------------------------|------------|----------|------------|--------|
| New Listings                | 2750       | ~~~      | 2952       | 7.3%   |
| Pending Sales               | 2156       |          | 2026       | -6.0%  |
| Closed Sales                | 2366       | ~~~      | 2265       | -4.3%  |
| Median Sales Price          | \$565,500  | <b>/</b> | \$602,930  | 6.6%   |
| Average Sales Price         | \$671,897  | ~~~      | \$744,549  | 10.8%  |
| List to Sale Price Ratio    | 96.5%      |          | 98.4%      | 2.0%   |
| Days on Market              | 52         |          | 43         | -17.3% |
| Inventory of Homes for Sale | 5347       |          | 5941       | 11.1%  |
| Months Supply of Inventory  | 2.5        |          | 3.0        | 20.0%  |

| 12 Month Avg | + / -  |
|--------------|--------|
| 2590         | -10.8% |
| 1779         | -2.3%  |
| 1981         | -9.7%  |
| \$588,209    | 1.4%   |
| \$694,448    | 3.0%   |
| 98.2%        | -1.5%  |
| 41           | 23.3%  |
| 5349         | -10.8% |
| 2.7          | 15.2%  |
|              |        |