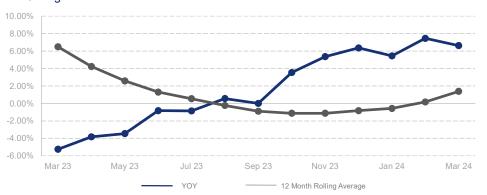

## % Change in Median Price

## Highlights:

- Median Sales Price is up 1.4% over a 12 month rolling average and up 6.6% from the same month last year.
- Inventory of Homes for Sale is down 10.8% over a 12 month rolling average but up 11.1% from the same month last year.
- Closed Sales are down 9.7% over a 12 month rolling average and down 4.3% from the same month last year.